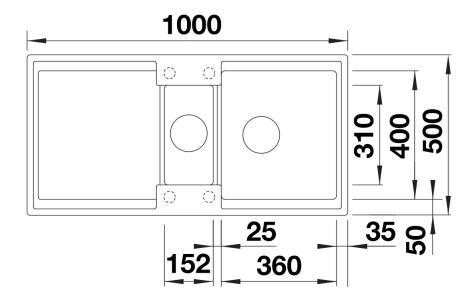

## Colours

SILGRANIT black

Available colours:

black anthracite rock grey volcano grey white soft white tartufo coffee

| Planning information                                                                                                                                                                                                                                         |
|--------------------------------------------------------------------------------------------------------------------------------------------------------------------------------------------------------------------------------------------------------------|
|                                                                                                                                                                                                                                                              |
| - Cut out size: 980 x 480 x R15                                                                                                                                                                                                                              |
|                                                                                                                                                                                                                                                              |
|                                                                                                                                                                                                                                                              |
| Scope of supply                                                                                                                                                                                                                                              |
|                                                                                                                                                                                                                                                              |
| <ul> <li>Foldable ADIRA grid</li> <li>multi-functional plastic colander</li> <li>waste kit with space saving pipe</li> <li>2 x 3 ½" InFino basket strainer with rotary switch remote control for the main bowl. ½ bowl non close basket strainer.</li> </ul> |
|                                                                                                                                                                                                                                                              |
| 202242 - Foldable ADIRA Grid<br>202243 - Colander fits the ADIRA 6S half bowl                                                                                                                                                                                |
| 202243 - Colander ills the Adira 65 hall bowl                                                                                                                                                                                                                |
| Details                                                                                                                                                                                                                                                      |
|                                                                                                                                                                                                                                                              |
|                                                                                                                                                                                                                                                              |

Top view

Cut-out