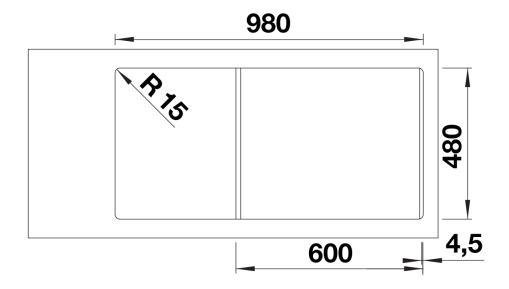

## Colours

SILGRANIT black

Available colours:

black anthracite rock grey volcano grey white soft white tartufo coffee

| Planning information                                                                                                                                                                                                                                         |
|--------------------------------------------------------------------------------------------------------------------------------------------------------------------------------------------------------------------------------------------------------------|
|                                                                                                                                                                                                                                                              |
| - Cut out size: 980 x 480 x R15                                                                                                                                                                                                                              |
|                                                                                                                                                                                                                                                              |
|                                                                                                                                                                                                                                                              |
| Scope of supply                                                                                                                                                                                                                                              |
|                                                                                                                                                                                                                                                              |
| <ul> <li>Foldable ADIRA grid</li> <li>multi-functional plastic colander</li> <li>waste kit with space saving pipe</li> <li>2 x 3 ½" InFino basket strainer with rotary switch remote control for the main bowl. ½ bowl non close basket strainer.</li> </ul> |
|                                                                                                                                                                                                                                                              |
| 202242 - Foldable ADIRA Grid<br>202243 - Colander fits the ADIRA 6S half bowl                                                                                                                                                                                |
| 202243 - Colander ills the Adira 65 hall bowl                                                                                                                                                                                                                |
| Details                                                                                                                                                                                                                                                      |
|                                                                                                                                                                                                                                                              |
|                                                                                                                                                                                                                                                              |

Top view

Cut-out