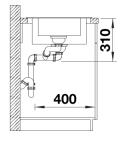

## Colours

SILGRANIT black

Available colours:

black anthracite rock grey volcano grey white soft white tartufo coffee

| Planning information                                                                                                                                                                                                                                         |
|--------------------------------------------------------------------------------------------------------------------------------------------------------------------------------------------------------------------------------------------------------------|
|                                                                                                                                                                                                                                                              |
| - Cut out size: 980 x 480 x R15                                                                                                                                                                                                                              |
|                                                                                                                                                                                                                                                              |
|                                                                                                                                                                                                                                                              |
| Scope of supply                                                                                                                                                                                                                                              |
|                                                                                                                                                                                                                                                              |
| <ul> <li>Foldable ADIRA grid</li> <li>multi-functional plastic colander</li> <li>waste kit with space saving pipe</li> <li>2 x 3 ½" InFino basket strainer with rotary switch remote control for the main bowl. ½ bowl non close basket strainer.</li> </ul> |
|                                                                                                                                                                                                                                                              |
| 202242 - Foldable ADIRA Grid<br>202243 - Colander fits the ADIRA 6S half bowl                                                                                                                                                                                |
| 202243 - Colander ills the Adira 65 hall bowl                                                                                                                                                                                                                |
| Details                                                                                                                                                                                                                                                      |
|                                                                                                                                                                                                                                                              |
|                                                                                                                                                                                                                                                              |

Top view

Cut-out