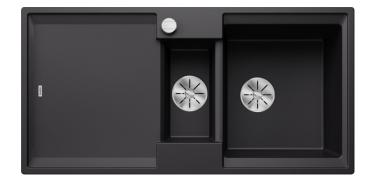

## Colours

SILGRANIT black

Available colours:

black anthracite rock grey volcano grey white soft white tartufo coffee

| Planning information                                                                                                                                                                                                                                         |
|--------------------------------------------------------------------------------------------------------------------------------------------------------------------------------------------------------------------------------------------------------------|
|                                                                                                                                                                                                                                                              |
| - Cut out size: 980 x 480 x R15                                                                                                                                                                                                                              |
|                                                                                                                                                                                                                                                              |
|                                                                                                                                                                                                                                                              |
| Scope of supply                                                                                                                                                                                                                                              |
|                                                                                                                                                                                                                                                              |
| <ul> <li>Foldable ADIRA grid</li> <li>multi-functional plastic colander</li> <li>waste kit with space saving pipe</li> <li>2 x 3 ½" InFino basket strainer with rotary switch remote control for the main bowl. ½ bowl non close basket strainer.</li> </ul> |
|                                                                                                                                                                                                                                                              |
| 202242 - Foldable ADIRA Grid<br>202243 - Colander fits the ADIRA 6S half bowl                                                                                                                                                                                |
| 202243 - Colander ills the Adira 65 hall bowl                                                                                                                                                                                                                |
| Details                                                                                                                                                                                                                                                      |
|                                                                                                                                                                                                                                                              |
|                                                                                                                                                                                                                                                              |

## Front view

Side view