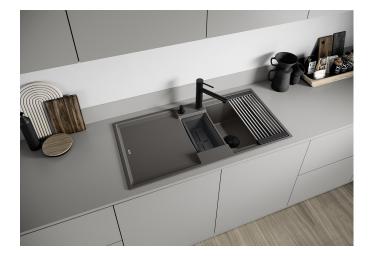

## Product information sheet ADIRA 6 S

Item no. 527601

**Benefits** 

- Modern sink in beautiful Silgranit colours with extended functionality
- High level of comfort due to large bowl and elegant draining board
- The multi-functional ADIRA grid is included and can be used to create a top level on either the bowl or the drainer.
- Colander fits elegantly into the half bowl and is great for preparing tasks. It can also be stored in SELECT II bins in the base cabinet
- Can be installed reversibly