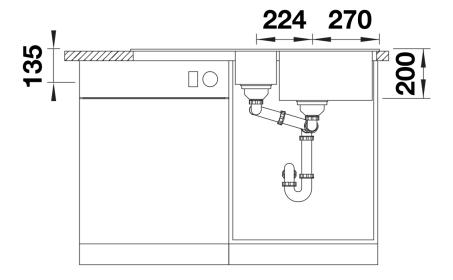

## Colours

SILGRANIT black

Available colours:

black anthracite rock grey volcano grey white soft white tartufo coffee

| Planning information                                                                                                                                                                                                                                         |
|--------------------------------------------------------------------------------------------------------------------------------------------------------------------------------------------------------------------------------------------------------------|
|                                                                                                                                                                                                                                                              |
| - Cut out size: 980 x 480 x R15                                                                                                                                                                                                                              |
|                                                                                                                                                                                                                                                              |
|                                                                                                                                                                                                                                                              |
| Scope of supply                                                                                                                                                                                                                                              |
|                                                                                                                                                                                                                                                              |
| <ul> <li>Foldable ADIRA grid</li> <li>multi-functional plastic colander</li> <li>waste kit with space saving pipe</li> <li>2 x 3 ½" InFino basket strainer with rotary switch remote control for the main bowl. ½ bowl non close basket strainer.</li> </ul> |
|                                                                                                                                                                                                                                                              |
| 202242 - Foldable ADIRA Grid<br>202243 - Colander fits the ADIRA 6S half bowl                                                                                                                                                                                |
| 202243 - Colander ills the Adira 65 hall bowl                                                                                                                                                                                                                |
| Details                                                                                                                                                                                                                                                      |
|                                                                                                                                                                                                                                                              |
|                                                                                                                                                                                                                                                              |