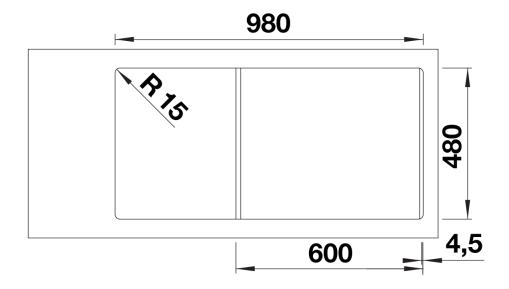

## Colours

SILGRANIT anthracite

Available colours:

black anthracite rock grey volcano grey white soft white tartufo coffee

| Planning information                                                                                                                                                                                                                                         |
|--------------------------------------------------------------------------------------------------------------------------------------------------------------------------------------------------------------------------------------------------------------|
|                                                                                                                                                                                                                                                              |
| - Cut out size: 980 x 480 x R15                                                                                                                                                                                                                              |
|                                                                                                                                                                                                                                                              |
|                                                                                                                                                                                                                                                              |
| Scope of supply                                                                                                                                                                                                                                              |
|                                                                                                                                                                                                                                                              |
| <ul> <li>Foldable ADIRA grid</li> <li>multi-functional plastic colander</li> <li>waste kit with space saving pipe</li> <li>2 x 3 ½" InFino basket strainer with rotary switch remote control for the main bowl. ½ bowl non close basket strainer.</li> </ul> |
|                                                                                                                                                                                                                                                              |
| 202242 - Foldable ADIRA Grid<br>202243 - Colander fits the ADIRA 6S half bowl                                                                                                                                                                                |
| 202243 - Colander ills the Adira 65 hall bowl                                                                                                                                                                                                                |
| Details                                                                                                                                                                                                                                                      |
|                                                                                                                                                                                                                                                              |
|                                                                                                                                                                                                                                                              |

Top view

Cut-out