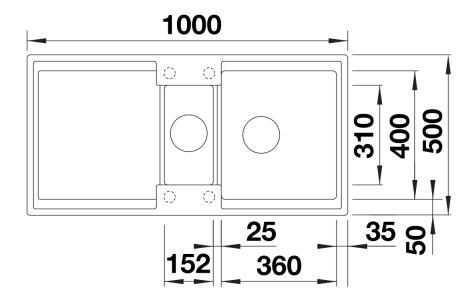

|
| Details                                                                                                                                                                                                                                                      |
|                                                                                                                                                                                                                                                              |
|                                                                                                                                                                                                                                                              |



Top view



Cut-out



## Front view



Side view