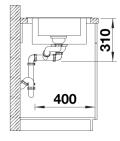

|
|                                                                                                                                                                                                                                                              |
|                                                                                                                                                                                                                                                              |



Top view



Cut-out



## Front view



Side view