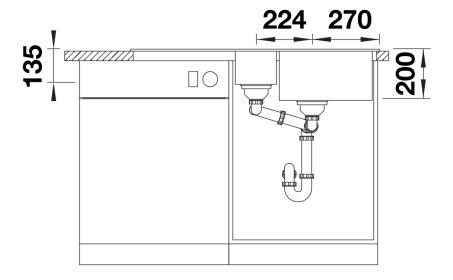

|
| Details                                                                                                                                                                                                                                                      |
|                                                                                                                                                                                                                                                              |
|                                                                                                                                                                                                                                                              |



Top view



Cut-out



## Front view



Side view