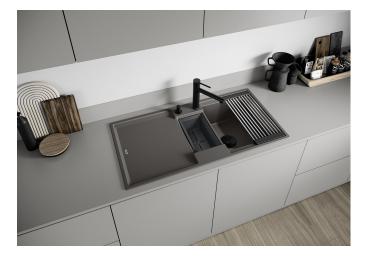

## Product information sheet ADIRA 6 S

Item no. 527602

**Benefits** 

- Modern sink in beautiful Silgranit colours with extended functionality
- High level of comfort due to large bowl and elegant draining board
- The multi-functional ADIRA grid is included and can be used to create a top level on either the bowl or the drainer.
- Colander fits elegantly into the half bowl and is great for preparing tasks. It can also be stored in SELECT II bins in the base cabinet
- Can be installed reversibly

## Colours

SILGRANIT anthracite

Available colours:

black anthracite rock grey volcano grey white soft white tartufo coffee

| Planning information                                                                                                                                                                                                                                         |
|--------------------------------------------------------------------------------------------------------------------------------------------------------------------------------------------------------------------------------------------------------------|
|                                                                                                                                                                                                                                                              |
| - Cut out size: 980 x 480 x R15                                                                                                                                                                                                                              |
|                                                                                                                                                                                                                                                              |
|                                                                                                                                                                                                                                                              |
| Scope of supply                                                                                                                                                                                                                                              |
|                                                                                                                                                                                                                                                              |
| <ul> <li>Foldable ADIRA grid</li> <li>multi-functional plastic colander</li> <li>waste kit with space saving pipe</li> <li>2 x 3 ½" InFino basket strainer with rotary switch remote control for the main bowl. ½ bowl non close basket strainer.</li> </ul> |
|                                                                                                                                                                                                                                                              |
| 202242 - Foldable ADIRA Grid<br>202243 - Colander fits the ADIRA 6S half bowl                                                                                                                                                                                |
| 202243 - Colander ills the Adira 65 hall bowl                                                                                                                                                                                                                |
| Details                                                                                                                                                                                                                                                      |
|                                                                                                                                                                                                                                                              |
|                                                                                                                                                                                                                                                              |