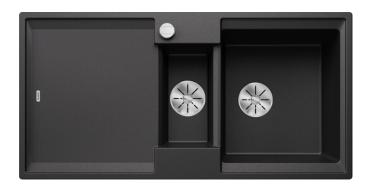

## Colours

SILGRANIT anthracite

Available colours:

black anthracite rock grey volcano grey white soft white tartufo coffee

| Planning information                                                                                                                                                                                                                                         |
|--------------------------------------------------------------------------------------------------------------------------------------------------------------------------------------------------------------------------------------------------------------|
|                                                                                                                                                                                                                                                              |
| - Cut out size: 980 x 480 x R15                                                                                                                                                                                                                              |
|                                                                                                                                                                                                                                                              |
|                                                                                                                                                                                                                                                              |
| Scope of supply                                                                                                                                                                                                                                              |
|                                                                                                                                                                                                                                                              |
| <ul> <li>Foldable ADIRA grid</li> <li>multi-functional plastic colander</li> <li>waste kit with space saving pipe</li> <li>2 x 3 ½" InFino basket strainer with rotary switch remote control for the main bowl. ½ bowl non close basket strainer.</li> </ul> |
|                                                                                                                                                                                                                                                              |
| 202242 - Foldable ADIRA Grid<br>202243 - Colander fits the ADIRA 6S half bowl                                                                                                                                                                                |
| 202243 - Colander ills the Adira 65 hall bowl                                                                                                                                                                                                                |
| Details                                                                                                                                                                                                                                                      |
|                                                                                                                                                                                                                                                              |
|                                                                                                                                                                                                                                                              |

## Front view

Side view