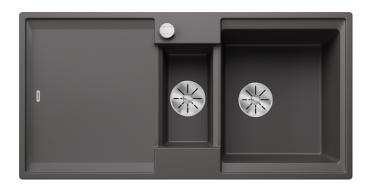

## Product information sheet ADIRA 6 S

Item no. 527603

**Benefits** 

- Modern sink in beautiful Silgranit colours with extended functionality
- High level of comfort due to large bowl and elegant draining board
- The multi-functional ADIRA grid is included and can be used to create a top level on either the bowl or the drainer.
- Colander fits elegantly into the half bowl and is great for preparing tasks. It can also be stored in SELECT II bins in the base cabinet
- Can be installed reversibly

## Colours

SILGRANIT rock grey

Available colours:

black anthracite rock grey volcano grey white soft white tartufo coffee

| Planning information                                                                                                                                                                                                                                         |
|--------------------------------------------------------------------------------------------------------------------------------------------------------------------------------------------------------------------------------------------------------------|
|                                                                                                                                                                                                                                                              |
| - Cut out size: 980 x 480 x R15                                                                                                                                                                                                                              |
|                                                                                                                                                                                                                                                              |
|                                                                                                                                                                                                                                                              |
| Scope of supply                                                                                                                                                                                                                                              |
|                                                                                                                                                                                                                                                              |
| <ul> <li>Foldable ADIRA grid</li> <li>multi-functional plastic colander</li> <li>waste kit with space saving pipe</li> <li>2 x 3 ½" InFino basket strainer with rotary switch remote control for the main bowl. ½ bowl non close basket strainer.</li> </ul> |
|                                                                                                                                                                                                                                                              |
| 202242 - Foldable ADIRA Grid<br>202243 - Colander fits the ADIRA 6S half bowl                                                                                                                                                                                |
| 202243 - Colander ills the Adira 65 hall bowl                                                                                                                                                                                                                |
| Details                                                                                                                                                                                                                                                      |
|                                                                                                                                                                                                                                                              |
|                                                                                                                                                                                                                                                              |