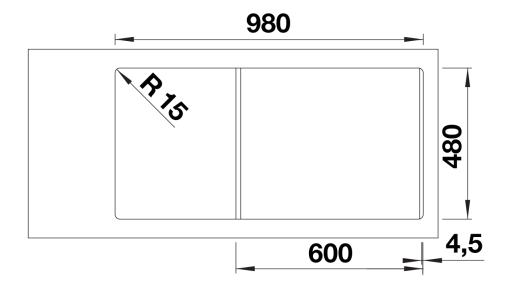

## Colours

SILGRANIT rock grey

Available colours:

black anthracite rock grey volcano grey white soft white tartufo coffee

| Planning information                                                                                                                                                                                                                                         |
|--------------------------------------------------------------------------------------------------------------------------------------------------------------------------------------------------------------------------------------------------------------|
|                                                                                                                                                                                                                                                              |
| - Cut out size: 980 x 480 x R15                                                                                                                                                                                                                              |
|                                                                                                                                                                                                                                                              |
|                                                                                                                                                                                                                                                              |
| Scope of supply                                                                                                                                                                                                                                              |
|                                                                                                                                                                                                                                                              |
| <ul> <li>Foldable ADIRA grid</li> <li>multi-functional plastic colander</li> <li>waste kit with space saving pipe</li> <li>2 x 3 ½" InFino basket strainer with rotary switch remote control for the main bowl. ½ bowl non close basket strainer.</li> </ul> |
|                                                                                                                                                                                                                                                              |
| 202242 - Foldable ADIRA Grid<br>202243 - Colander fits the ADIRA 6S half bowl                                                                                                                                                                                |
| 202243 - Colander ills the Adira 65 hall bowl                                                                                                                                                                                                                |
| Details                                                                                                                                                                                                                                                      |
|                                                                                                                                                                                                                                                              |
|                                                                                                                                                                                                                                                              |

Top view

Cut-out