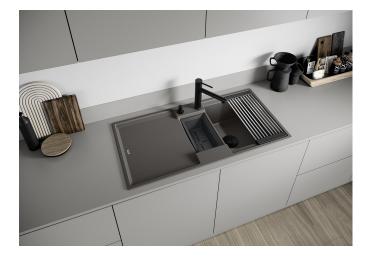

## Product information sheet ADIRA 6 S

Item no. 527603

**Benefits** 

- Modern sink in beautiful Silgranit colours with extended functionality
- High level of comfort due to large bowl and elegant draining board
- The multi-functional ADIRA grid is included and can be used to create a top level on either the bowl or the drainer.
- Colander fits elegantly into the half bowl and is great for preparing tasks. It can also be stored in SELECT II bins in the base cabinet
- Can be installed reversibly

## Colours

SILGRANIT rock grey

Available colours:

black anthracite rock grey volcano grey white soft white tartufo coffee

| Planning information                                                                                                                                                                                                                                         |
|--------------------------------------------------------------------------------------------------------------------------------------------------------------------------------------------------------------------------------------------------------------|
|                                                                                                                                                                                                                                                              |
| - Cut out size: 980 x 480 x R15                                                                                                                                                                                                                              |
|                                                                                                                                                                                                                                                              |
|                                                                                                                                                                                                                                                              |
| Scope of supply                                                                                                                                                                                                                                              |
|                                                                                                                                                                                                                                                              |
| <ul> <li>Foldable ADIRA grid</li> <li>multi-functional plastic colander</li> <li>waste kit with space saving pipe</li> <li>2 x 3 ½" InFino basket strainer with rotary switch remote control for the main bowl. ½ bowl non close basket strainer.</li> </ul> |
|                                                                                                                                                                                                                                                              |
| 202242 - Foldable ADIRA Grid<br>202243 - Colander fits the ADIRA 6S half bowl                                                                                                                                                                                |
| 202243 - Colander ills the Adira 65 hall bowl                                                                                                                                                                                                                |
| Details                                                                                                                                                                                                                                                      |
|                                                                                                                                                                                                                                                              |
|                                                                                                                                                                                                                                                              |