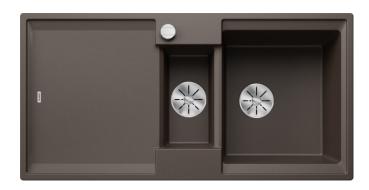

## Colours

SILGRANIT coffee

Available colours:

black anthracite rock grey volcano grey white soft white tartufo coffee

| Planning information                                                                                                                                                                                                                                         |
|--------------------------------------------------------------------------------------------------------------------------------------------------------------------------------------------------------------------------------------------------------------|
|                                                                                                                                                                                                                                                              |
| - Cut out size: 980 x 480 x R15                                                                                                                                                                                                                              |
|                                                                                                                                                                                                                                                              |
|                                                                                                                                                                                                                                                              |
| Scope of supply                                                                                                                                                                                                                                              |
|                                                                                                                                                                                                                                                              |
| <ul> <li>Foldable ADIRA grid</li> <li>multi-functional plastic colander</li> <li>waste kit with space saving pipe</li> <li>2 x 3 ½" InFino basket strainer with rotary switch remote control for the main bowl. ½ bowl non close basket strainer.</li> </ul> |
|                                                                                                                                                                                                                                                              |
| 202242 - Foldable ADIRA Grid<br>202243 - Colander fits the ADIRA 6S half bowl                                                                                                                                                                                |
| 202243 - Colander ills the Adira 65 hall bowl                                                                                                                                                                                                                |
| Details                                                                                                                                                                                                                                                      |
|                                                                                                                                                                                                                                                              |
|                                                                                                                                                                                                                                                              |