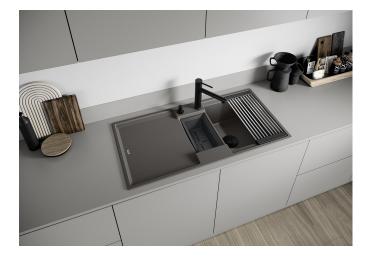

## Product information sheet ADIRA 6 S

Item no. 527608

**Benefits** 

- Modern sink in beautiful Silgranit colours with extended functionality
- High level of comfort due to large bowl and elegant draining board
- The multi-functional ADIRA grid is included and can be used to create a top level on either the bowl or the drainer.
- Colander fits elegantly into the half bowl and is great for preparing tasks. It can also be stored in SELECT II bins in the base cabinet
- Can be installed reversibly

## Colours

SILGRANIT coffee

Available colours:

black anthracite rock grey volcano grey white soft white tartufo coffee

| Planning information                                                                                                                                                                                                                                         |
|--------------------------------------------------------------------------------------------------------------------------------------------------------------------------------------------------------------------------------------------------------------|
|                                                                                                                                                                                                                                                              |
| - Cut out size: 980 x 480 x R15                                                                                                                                                                                                                              |
|                                                                                                                                                                                                                                                              |
|                                                                                                                                                                                                                                                              |
| Scope of supply                                                                                                                                                                                                                                              |
|                                                                                                                                                                                                                                                              |
| <ul> <li>Foldable ADIRA grid</li> <li>multi-functional plastic colander</li> <li>waste kit with space saving pipe</li> <li>2 x 3 ½" InFino basket strainer with rotary switch remote control for the main bowl. ½ bowl non close basket strainer.</li> </ul> |
|                                                                                                                                                                                                                                                              |
| 202242 - Foldable ADIRA Grid<br>202243 - Colander fits the ADIRA 6S half bowl                                                                                                                                                                                |
| 202243 - Colander ills the Adira 65 hall bowl                                                                                                                                                                                                                |
| Details                                                                                                                                                                                                                                                      |
|                                                                                                                                                                                                                                                              |
|                                                                                                                                                                                                                                                              |