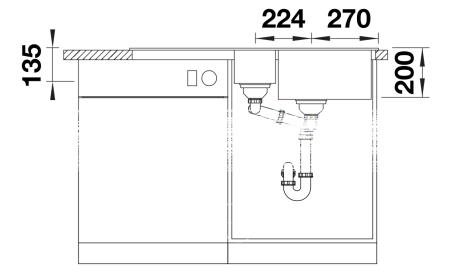

|
| Details                                                                                                                                                                                                                                                      |
|                                                                                                                                                                                                                                                              |
|                                                                                                                                                                                                                                                              |



Top view



Cut-out



## Front view



Side view