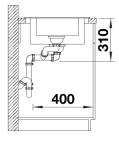

|
|                                                                                                                                                                                                                                                              |
|                                                                                                                                                                                                                                                              |



Top view



Cut-out



## Front view



Side view