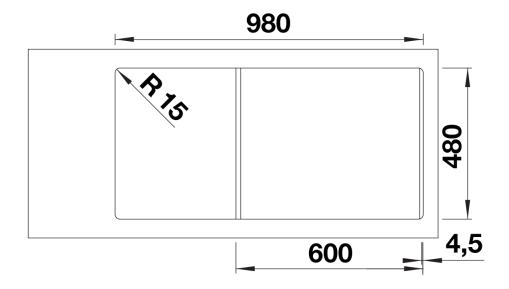

## Colours

SILGRANIT coffee

Available colours:

black anthracite rock grey volcano grey white soft white tartufo coffee

| Planning information                                                                                                                                                                                                                                         |
|--------------------------------------------------------------------------------------------------------------------------------------------------------------------------------------------------------------------------------------------------------------|
|                                                                                                                                                                                                                                                              |
| - Cut out size: 980 x 480 x R15                                                                                                                                                                                                                              |
|                                                                                                                                                                                                                                                              |
|                                                                                                                                                                                                                                                              |
| Scope of supply                                                                                                                                                                                                                                              |
|                                                                                                                                                                                                                                                              |
| <ul> <li>Foldable ADIRA grid</li> <li>multi-functional plastic colander</li> <li>waste kit with space saving pipe</li> <li>2 x 3 ½" InFino basket strainer with rotary switch remote control for the main bowl. ½ bowl non close basket strainer.</li> </ul> |
|                                                                                                                                                                                                                                                              |
| 202242 - Foldable ADIRA Grid<br>202243 - Colander fits the ADIRA 6S half bowl                                                                                                                                                                                |
| 202243 - Colander ills the Adira 65 hall bowl                                                                                                                                                                                                                |
| Details                                                                                                                                                                                                                                                      |
|                                                                                                                                                                                                                                                              |
|                                                                                                                                                                                                                                                              |

Top view

Cut-out