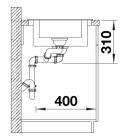

included and can be used to create a top level on either the bowl or the drainer

- Colander fits elegantly into the half bowl and is great for preparing tasks. It can also be stored in SELECT II bins in the base cabinet

- Can be installed reversibly

## Colours



SILGRANIT soft white

Available colours: black anthracite rock grey volcano grey white soft white tartufo coffee - Cut out size: 980 x 480 x R15

Scope of supply

- Foldable ADIRA grid

- multi-functional plastic colander
- waste kit with space saving pipe

- 2 x 3  $\frac{1}{2}$ " InFino basket strainer with rotary switch remote control for the main bowl.  $\frac{1}{2}$  bowl non close basket strainer.

202242 - Foldable ADIRA Grid 202243 - Colander fits the ADIRA 6S half bowl

Details



Top view



Cut-out



## Front view



Side view