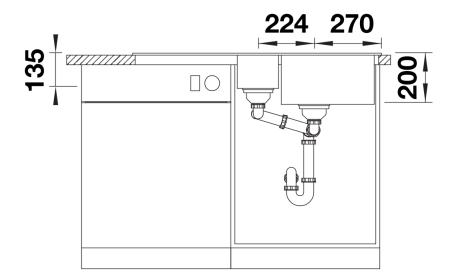

al ADIRA grid is included and can be used to create a top level on either the bowl or the drainer

- Colander fits elegantly into the half bowl and is great for preparing tasks. It can also be stored in SELECT II bins in the base cabinet

- Can be installed reversibly

## Colours



SILGRANIT soft white

Available colours: black anthracite rock grey volcano grey white soft white tartufo coffee - Cut out size: 980 x 480 x R15

Scope of supply

- Foldable ADIRA grid

- multi-functional plastic colander
- waste kit with space saving pipe

- 2 x 3  $\frac{1}{2}$ " InFino basket strainer with rotary switch remote control for the main bowl.  $\frac{1}{2}$  bowl non close basket strainer.

202242 - Foldable ADIRA Grid 202243 - Colander fits the ADIRA 6S half bowl

Details



Top view



Cut-out



## Front view



Side view