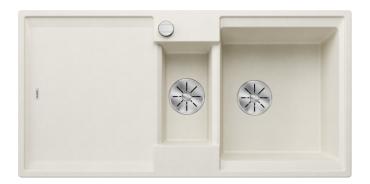

## Colours

SILGRANIT soft white

Available colours: black anthracite rock grey volcano grey white soft white tartufo coffee - Cut out size: 980 x 480 x R15

Scope of supply

- Foldable ADIRA grid

- multi-functional plastic colander
- waste kit with space saving pipe