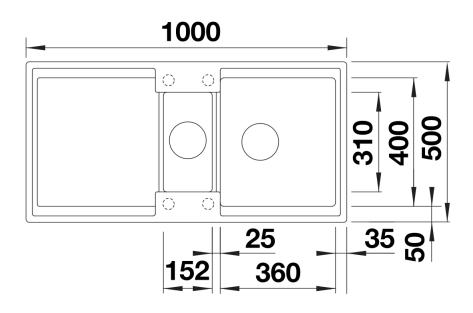

d

- The multi-functional ADIRA grid is included and can be used to create a top level on either the bowl or the drainer

- Colander fits elegantly into the half bowl and is great for preparing tasks. It can also be stored in SELECT II bins in the base cabinet

- Can be installed reversibly

## Colours



SILGRANIT soft white

Available colours: black anthracite rock grey volcano grey white soft white tartufo coffee - Cut out size: 980 x 480 x R15

Scope of supply

- Foldable ADIRA grid

- multi-functional plastic colander
- waste kit with space saving pipe

- 2 x 3  $\frac{1}{2}$ " InFino basket strainer with rotary switch remote control for the main bowl.  $\frac{1}{2}$  bowl non close basket strainer.

202242 - Foldable ADIRA Grid 202243 - Colander fits the ADIRA 6S half bowl

Details



Top view



Cut-out



## Front view



Side view