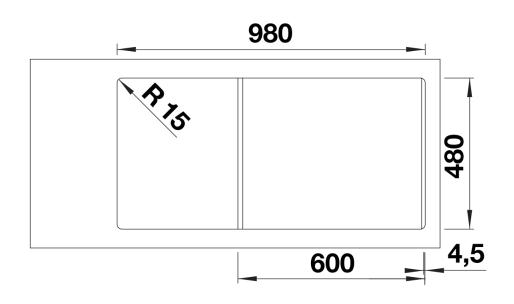

## Colours

SILGRANIT soft white

Available colours: black anthracite rock grey volcano grey white soft white tartufo coffee - Cut out size: 980 x 480 x R15

Scope of supply

- Foldable ADIRA grid

- multi-functional plastic colander
- waste kit with space saving pipe

Details

Top view

Cut-out