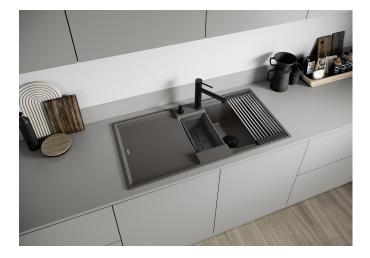

## Benefits

- Modern sink in beautiful Silgranit colours with extended functionality
- High level of comfort due to large bowl and elegant draining board

- The multi-functional ADIRA grid is included and can be used to create a top level on either the bowl or the drainer

- Colander fits elegantly into the half bowl and is great for preparing tasks. It can also be stored in SELECT II bins in the base cabinet

- Can be installed reversibly