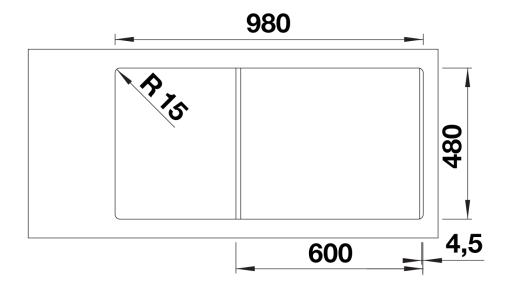

## Colours

SILGRANIT tartufo

Available colours:

black anthracite rock grey volcano grey white soft white tartufo coffee

| Planning information                                                                                                                                                                                                                                         |
|--------------------------------------------------------------------------------------------------------------------------------------------------------------------------------------------------------------------------------------------------------------|
|                                                                                                                                                                                                                                                              |
| - Cut out size: 980 x 480 x R15                                                                                                                                                                                                                              |
|                                                                                                                                                                                                                                                              |
|                                                                                                                                                                                                                                                              |
| Scope of supply                                                                                                                                                                                                                                              |
|                                                                                                                                                                                                                                                              |
| <ul> <li>Foldable ADIRA grid</li> <li>multi-functional plastic colander</li> <li>waste kit with space saving pipe</li> <li>2 x 3 ½" InFino basket strainer with rotary switch remote control for the main bowl. ½ bowl non close basket strainer.</li> </ul> |
|                                                                                                                                                                                                                                                              |
| 202242 - Foldable ADIRA Grid<br>202243 - Colander fits the ADIRA 6S half bowl                                                                                                                                                                                |
| 202243 - Colander ills the Adira 65 hall bowl                                                                                                                                                                                                                |
| Details                                                                                                                                                                                                                                                      |
|                                                                                                                                                                                                                                                              |
|                                                                                                                                                                                                                                                              |

Top view

Cut-out