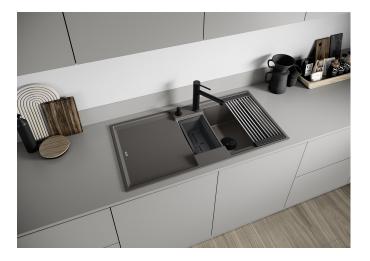

## Product information sheet ADIRA 6 S

Item no. 527607

**Benefits** 

- Modern sink in beautiful Silgranit colours with extended functionality
- High level of comfort due to large bowl and elegant draining board
- The multi-functional ADIRA grid is included and can be used to create a top level on either the bowl or the drainer.
- Colander fits elegantly into the half bowl and is great for preparing tasks. It can also be stored in SELECT II bins in the base cabinet
- Can be installed reversibly