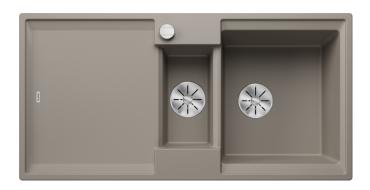

## Colours

SILGRANIT tartufo

Available colours:

black anthracite rock grey volcano grey white soft white tartufo coffee

| Planning information                                                                                                                                                                                                                                         |
|--------------------------------------------------------------------------------------------------------------------------------------------------------------------------------------------------------------------------------------------------------------|
|                                                                                                                                                                                                                                                              |
| - Cut out size: 980 x 480 x R15                                                                                                                                                                                                                              |
|                                                                                                                                                                                                                                                              |
|                                                                                                                                                                                                                                                              |
| Scope of supply                                                                                                                                                                                                                                              |
|                                                                                                                                                                                                                                                              |
| <ul> <li>Foldable ADIRA grid</li> <li>multi-functional plastic colander</li> <li>waste kit with space saving pipe</li> <li>2 x 3 ½" InFino basket strainer with rotary switch remote control for the main bowl. ½ bowl non close basket strainer.</li> </ul> |
|                                                                                                                                                                                                                                                              |
| 202242 - Foldable ADIRA Grid<br>202243 - Colander fits the ADIRA 6S half bowl                                                                                                                                                                                |
| 202243 - Colander ills the Adira 65 hall bowl                                                                                                                                                                                                                |
| Details                                                                                                                                                                                                                                                      |
|                                                                                                                                                                                                                                                              |
|                                                                                                                                                                                                                                                              |