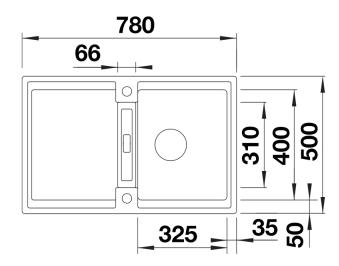

### Product information sheet ADIRA 45 S

Item no. 527590

#### **Benefits**



- Modern sink in beautiful Silgranit colours with extended functionality
- High level of comfort due to large bowl and elegant draining board
- The multi-functional ADIRA grid is included and can be used to create a top level on either the bowl or the drainer.
- Can be installed reversibly

#### Colours



Available colours:

black anthracite rock grey volcano grey white soft white tartufo coffee

SILGRANIT soft white

### Planning information

- Cut outsize: 760 x 480 x R15

## Scope of supply

- Foldable ADIRA grid
- waste kit with space saving pipe
- 3 ½" InFino basket strainer with remote control pop-up waste

### 202242 - Foldable ADIRA Grid

### Details





## Cut-out



Front view



# Side view