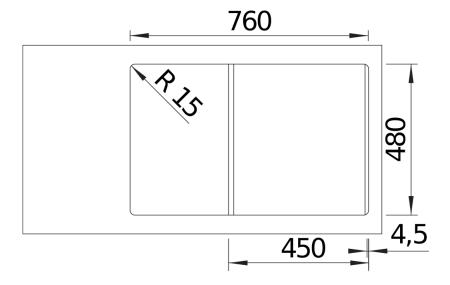

### Product information sheet ADIRA 45 S

Item no. 527590

#### **Benefits**



- Modern sink in beautiful Silgranit colours with extended functionality
- High level of comfort due to large bowl and elegant draining board
- The multi-functional ADIRA grid is included and can be used to create a top level on either the bowl or the drainer.
- Can be installed reversibly

#### Colours



Available colours:

black anthracite rock grey volcano grey white soft white tartufo coffee

SILGRANIT soft white

### Planning information

- Cut outsize: 760 x 480 x R15

## Scope of supply

- Foldable ADIRA grid
- waste kit with space saving pipe
- 3 ½" InFino basket strainer with remote control pop-up waste

### 202242 - Foldable ADIRA Grid

### Details





## Cut-out



Front view



# Side view