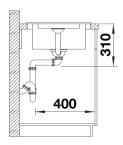

### Product information sheet ADIRA 45 S

Item no. 527590

#### **Benefits**



- Modern sink in beautiful Silgranit colours with extended functionality
- High level of comfort due to large bowl and elegant draining board
- The multi-functional ADIRA grid is included and can be used to create a top level on either the bowl or the drainer.
- Can be installed reversibly

#### Colours



Available colours:

black anthracite rock grey volcano grey white soft white tartufo coffee

SILGRANIT soft white

### Planning information

- Cut outsize: 760 x 480 x R15

## Scope of supply

- Foldable ADIRA grid
- waste kit with space saving pipe
- 3 ½" InFino basket strainer with remote control pop-up waste

### 202242 - Foldable ADIRA Grid

### Details





## Cut-out



Front view



# Side view