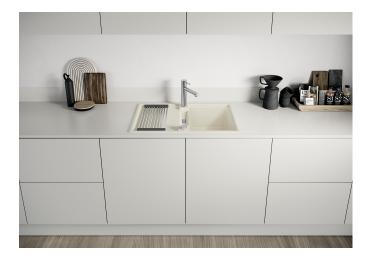

### Product information sheet ADIRA 45 S

Item no. 527590

#### **Benefits**

- Modern sink in beautiful Silgranit colours with extended functionality
- High level of comfort due to large bowl and elegant draining board
- The multi-functional ADIRA grid is included and can be used to create a top level on either the bowl or the drainer.
- Can be installed reversibly