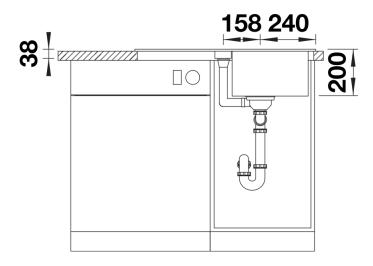

### Product information sheet ADIRA 45 S

Item no. 527590

#### **Benefits**



- Modern sink in beautiful Silgranit colours with extended functionality
- High level of comfort due to large bowl and elegant draining board
- The multi-functional ADIRA grid is included and can be used to create a top level on either the bowl or the drainer.
- Can be installed reversibly

#### Colours



Available colours:

black anthracite rock grey volcano grey white soft white tartufo coffee

SILGRANIT soft white

### Planning information

- Cut outsize: 760 x 480 x R15

## Scope of supply

- Foldable ADIRA grid
- waste kit with space saving pipe
- 3 ½" InFino basket strainer with remote control pop-up waste

### 202242 - Foldable ADIRA Grid

### Details





## Cut-out



Front view



# Side view