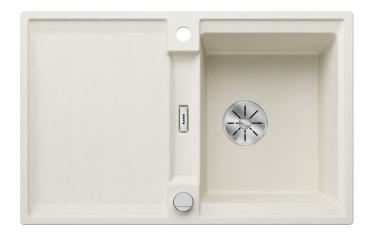

#### Colours

Available colours:

black anthracite rock grey volcano grey white soft white tartufo coffee

SILGRANIT soft white

### Details