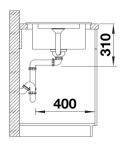

Item no. 527591

**Benefits** 



- A multifunctional sink for contemporary kitchens
- Optimise your kitchen tasks with the ADIRA folding grid, serving as a cutlery dryer or drainer
- Large flat drainer so you can fully utilise this area as an extra workspace
- Elegant InFino strainer for swift water drainage with convenient drain remote control to open the strainer
- Reversible installation

#### Colours



SILGRANIT tartufo

Available colours:

black anthracite rock grey volcano grey white soft white tartufo coffee

## Planning information

- Cut outsize: 760 x 480 x R15

# Scope of supply

- Foldable ADIRA grid
- waste kit with space saving pipe
- 3 ½" InFino basket strainer with remote control pop-up waste

#### 202242 - Foldable ADIRA Grid

#### Details





# Cut-out



Front view



# Side view