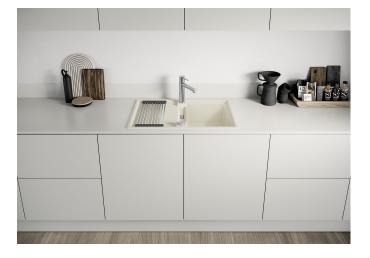

## Product information sheet ADIRA 45 S

Item no. 527591

**Benefits** 

- A multifunctional sink for contemporary kitchens
- Optimise your kitchen tasks with the ADIRA folding grid, serving as a cutlery dryer or drainer
- Large flat drainer so you can fully utilise this area as an extra workspace
- Elegant InFino strainer for swift water drainage with convenient drain remote control to open the strainer
- Reversible installation

#### Colours

SILGRANIT tartufo

Available colours:

black anthracite rock grey volcano grey white soft white tartufo coffee