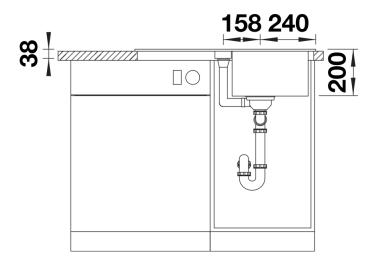

et ADIRA 45 S

Item no. 527591

**Benefits** 



- A multifunctional sink for contemporary kitchens
- Optimise your kitchen tasks with the ADIRA folding grid, serving as a cutlery dryer or drainer
- Large flat drainer so you can fully utilise this area as an extra workspace
- Elegant InFino strainer for swift water drainage with convenient drain remote control to open the strainer
- Reversible installation

#### Colours



SILGRANIT tartufo

Available colours:

black anthracite rock grey volcano grey white soft white tartufo coffee

## Planning information

- Cut outsize: 760 x 480 x R15

# Scope of supply

- Foldable ADIRA grid
- waste kit with space saving pipe
- 3 ½" InFino basket strainer with remote control pop-up waste

#### 202242 - Foldable ADIRA Grid

#### Details





# Cut-out



Front view



# Side view