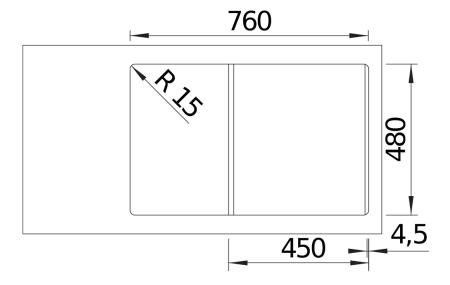

formation sheet ADIRA 45 S

Item no. 527591

**Benefits** 



- A multifunctional sink for contemporary kitchens
- Optimise your kitchen tasks with the ADIRA folding grid, serving as a cutlery dryer or drainer
- Large flat drainer so you can fully utilise this area as an extra workspace
- Elegant InFino strainer for swift water drainage with convenient drain remote control to open the strainer
- Reversible installation

#### Colours



SILGRANIT tartufo

Available colours:

black anthracite rock grey volcano grey white soft white tartufo coffee

## Planning information

- Cut outsize: 760 x 480 x R15

# Scope of supply

- Foldable ADIRA grid
- waste kit with space saving pipe
- 3 ½" InFino basket strainer with remote control pop-up waste

#### 202242 - Foldable ADIRA Grid

#### Details





# Cut-out



Front view



# Side view