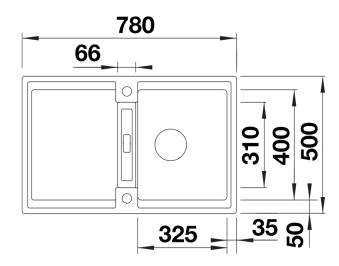

information sheet ADIRA 45 S

Item no. 527591

**Benefits** 



- A multifunctional sink for contemporary kitchens
- Optimise your kitchen tasks with the ADIRA folding grid, serving as a cutlery dryer or drainer
- Large flat drainer so you can fully utilise this area as an extra workspace
- Elegant InFino strainer for swift water drainage with convenient drain remote control to open the strainer
- Reversible installation

#### Colours



SILGRANIT tartufo

Available colours:

black anthracite rock grey volcano grey white soft white tartufo coffee

## Planning information

- Cut outsize: 760 x 480 x R15

# Scope of supply

- Foldable ADIRA grid
- waste kit with space saving pipe
- 3 ½" InFino basket strainer with remote control pop-up waste

#### 202242 - Foldable ADIRA Grid

#### Details





# Cut-out



Front view



# Side view