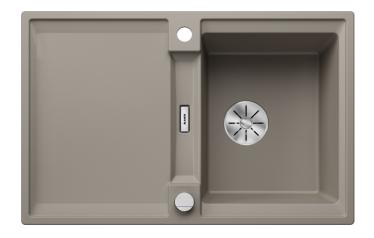

## Product information sheet ADIRA 45 S

Item no. 527591

**Benefits** 

- A multifunctional sink for contemporary kitchens
- Optimise your kitchen tasks with the ADIRA folding grid, serving as a cutlery dryer or drainer
- Large flat drainer so you can fully utilise this area as an extra workspace
- Elegant InFino strainer for swift water drainage with convenient drain remote control to open the strainer
- Reversible installation

#### Colours

SILGRANIT tartufo

Available colours:

black anthracite rock grey volcano grey white soft white tartufo coffee

# Scope of supply

- Foldable ADIRA grid
- waste kit with space saving pipe
- 3 ½" InFino basket strainer with remote control pop-up waste