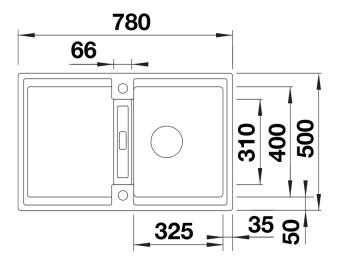

## Product information sheet ADIRA 45 S

Item no. 527592

## Benefits



- Modern sink in beautiful Silgranit colours with extended functionality
- High level of comfort due to large bowl and elegant draining board

- The multi-functional ADIRA grid is included and can be used to create a top level on either the bowl or the drainer

- Can be installed reversibly

## Colours



SILGRANIT coffee

Available colours: black anthracite rock grey volcano grey white soft white tartufo coffee - Cut outsize: 760 x 480 x R15

Scope of supply

- Foldable ADIRA grid

- waste kit with space saving pipe
- 3 1/2" InFino basket strainer with remote control pop-up waste

202242 - Foldable ADIRA Grid

Details





Cut-out



Front view



Side view