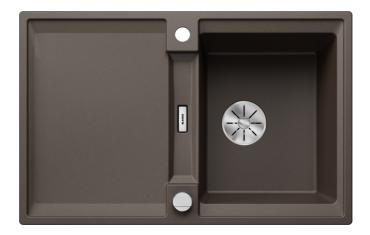

## Product information sheet ADIRA 45 S

Item no. 527592

## Benefits

- Modern sink in beautiful Silgranit colours with extended functionality
- High level of comfort due to large bowl and elegant draining board

- The multi-functional ADIRA grid is included and can be used to create a top level on either the bowl or the drainer

## Colours

SILGRANIT coffee

Available colours: black anthracite rock grey volcano grey white soft white tartufo coffee - Cut outsize: 760 x 480 x R15

Scope of supply

- Foldable ADIRA grid

- waste kit with space saving pipe
- 3 1/2" InFino basket strainer with remote control pop-up waste