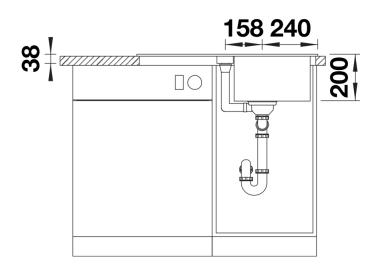

## Colours

SILGRANIT coffee

Available colours: black anthracite rock grey volcano grey white soft white tartufo coffee - Cut outsize: 760 x 480 x R15

Scope of supply

- Foldable ADIRA grid

- waste kit with space saving pipe
- 3 1/2" InFino basket strainer with remote control pop-up waste

202242 - Foldable ADIRA Grid

Details

Cut-out

Front view

Side view