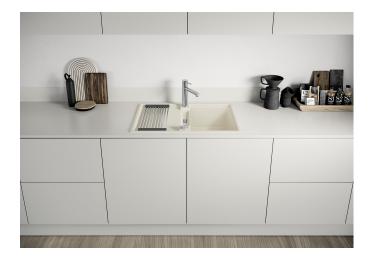

## Benefits

- Modern sink in beautiful Silgranit colours with extended functionality
- High level of comfort due to large bowl and elegant draining board

- The multi-functional ADIRA grid is included and can be used to create a top level on either the bowl or the drainer

- Can be installed reversibly

## Colours

SILGRANIT coffee

Available colours: black anthracite rock grey volcano grey white soft white tartufo coffee - Cut outsize: 760 x 480 x R15

Scope of supply

- Foldable ADIRA grid

- waste kit with space saving pipe
- 3 1/2" InFino basket strainer with remote control pop-up waste