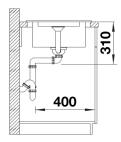

## Product information sheet ADIRA 45 S

Item no. 527592

## Benefits



- Modern sink in beautiful Silgranit colours with extended functionality
- High level of comfort due to large bowl and elegant draining board

- The multi-functional ADIRA grid is included and can be used to create a top level on either the bowl or the drainer

- Can be installed reversibly

## Colours



SILGRANIT coffee

Available colours: black anthracite rock grey volcano grey white soft white tartufo coffee - Cut outsize: 760 x 480 x R15

Scope of supply

- Foldable ADIRA grid

- waste kit with space saving pipe
- 3 1/2" InFino basket strainer with remote control pop-up waste

202242 - Foldable ADIRA Grid

Details





Cut-out



Front view



Side view