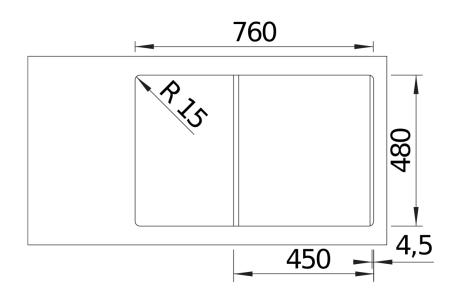

## Colours

SILGRANIT coffee

Available colours: black anthracite rock grey volcano grey white soft white tartufo coffee - Cut outsize: 760 x 480 x R15

Scope of supply

- Foldable ADIRA grid

- waste kit with space saving pipe
- 3 1/2" InFino basket strainer with remote control pop-up waste

202242 - Foldable ADIRA Grid

Details

Cut-out

Front view

Side view