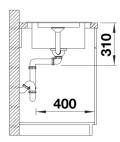

### Product information sheet ADIRA XL 6 S

Item no. 527617

**Benefits** 



- Modern sink in beautiful Silgranit colours with extended functionality
- High level of comfort due to large bowl and elegant draining board
- The multi-functional ADIRA grid is included and can be used to create a top level on either the bowl or drainer
- Can be installed reversibly

#### Colours



SILGRANIT black

Available colours:

black anthracite rock grey volcano grey white soft white tartufo coffee

### Planning information

- Cut out size: 980 x 480 x R15

## Scope of supply

- Foldable ADIRA grid
- waste kit with space-saving pipe
- 3 ½" InFino basket strainer with rotary switch remote control

#### 202242 - Foldable ADIRA Grid

#### **Details**





## Cut-out



Front view



# Side view