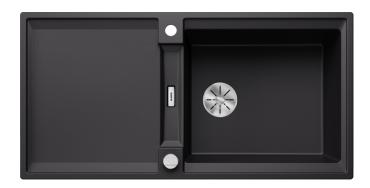

### Product information sheet ADIRA XL 6 S

Item no. 527617

**Benefits** 

- Modern sink in beautiful Silgranit colours with extended functionality
- High level of comfort due to large bowl and elegant draining board
- The multi-functional ADIRA grid is included and can be used to create a top level on either the bowl or drainer
- Can be installed reversibly

#### Colours

SILGRANIT black

Available colours:

black anthracite rock grey volcano grey white soft white tartufo coffee

## Scope of supply

- Foldable ADIRA grid
- waste kit with space-saving pipe
- 3 ½" InFino basket strainer with rotary switch remote control