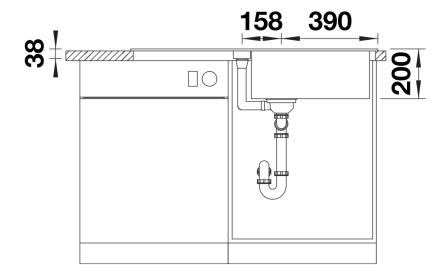

### Product information sheet ADIRA XL 6 S

Item no. 527617

**Benefits** 



- Modern sink in beautiful Silgranit colours with extended functionality
- High level of comfort due to large bowl and elegant draining board
- The multi-functional ADIRA grid is included and can be used to create a top level on either the bowl or drainer
- Can be installed reversibly

#### Colours



SILGRANIT black

Available colours:

black anthracite rock grey volcano grey white soft white tartufo coffee

### Planning information

- Cut out size: 980 x 480 x R15

## Scope of supply

- Foldable ADIRA grid
- waste kit with space-saving pipe
- 3 ½" InFino basket strainer with rotary switch remote control

#### 202242 - Foldable ADIRA Grid

#### **Details**





## Cut-out



Front view



# Side view