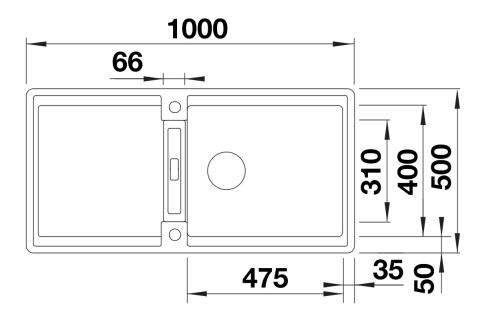

### Product information sheet ADIRA XL 6 S

Item no. 527617

**Benefits** 



- Modern sink in beautiful Silgranit colours with extended functionality
- High level of comfort due to large bowl and elegant draining board
- The multi-functional ADIRA grid is included and can be used to create a top level on either the bowl or drainer
- Can be installed reversibly

#### Colours



SILGRANIT black

Available colours:

black anthracite rock grey volcano grey white soft white tartufo coffee

### Planning information

- Cut out size: 980 x 480 x R15

## Scope of supply

- Foldable ADIRA grid
- waste kit with space-saving pipe
- 3 ½" InFino basket strainer with rotary switch remote control

#### 202242 - Foldable ADIRA Grid

#### **Details**





## Cut-out



Front view



# Side view