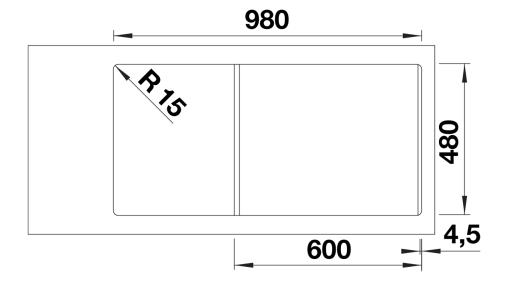

### Planning information

- Cut out size: 980 x 480 x R15

## Cut-out

Front view