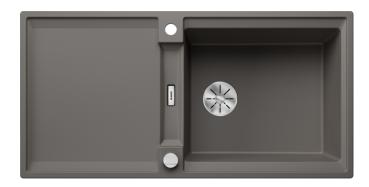

## Colours

SILGRANIT volcano grey

Available colours: black anthracite rock grey volcano grey white soft white tartufo coffee - Cut out size: 980 x 480 x R15

Scope of supply

- Foldable ADIRA grid

- waste kit with space-saving pipe
- 3 1/2" InFino basket strainer with rotary switch remote control