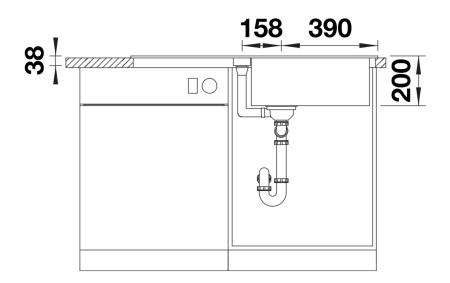

## Product information sheet ADIRA XL 6 S

Item no. 527620

## Benefits



- A multifunctional sink for contemporary kitchens
- Optimise your kitchen tasks with the ADIRA folding grid, serving as a cutlery dryer or drainer
- Large flat drainer so you can fully utilise this area as an extra workspace
- Elegant InFino strainer for swift water drainage with
- convenient drain remote control to open the strainer
- Reversible installation

## Colours



SILGRANIT volcano grey

Available colours: black anthracite rock grey volcano grey white soft white tartufo coffee - Cut out size: 980 x 480 x R15

Scope of supply

- Foldable ADIRA grid

- waste kit with space-saving pipe
- 3 1/2" InFino basket strainer with rotary switch remote control

202242 - Foldable ADIRA Grid

Details





Cut-out



Front view



Side view