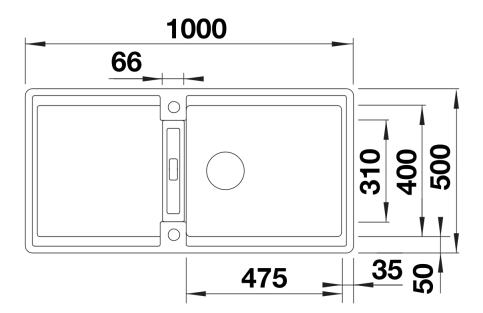

## Product information sheet ADIRA XL 6 S

Item no. 527620

## Benefits



- A multifunctional sink for contemporary kitchens
- Optimise your kitchen tasks with the ADIRA folding grid, serving as a cutlery dryer or drainer
- Large flat drainer so you can fully utilise this area as an extra workspace
- Elegant InFino strainer for swift water drainage with
- convenient drain remote control to open the strainer
- Reversible installation

## Colours



SILGRANIT volcano grey

Available colours: black anthracite rock grey volcano grey white soft white tartufo coffee - Cut out size: 980 x 480 x R15

Scope of supply

- Foldable ADIRA grid

- waste kit with space-saving pipe
- 3 1/2" InFino basket strainer with rotary switch remote control

202242 - Foldable ADIRA Grid

Details





Cut-out



Front view



Side view