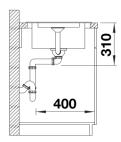

t information sheet ADIRA XL 6 S

Item no. 527620

## Benefits



- A multifunctional sink for contemporary kitchens
- Optimise your kitchen tasks with the ADIRA folding grid, serving as a cutlery dryer or drainer
- Large flat drainer so you can fully utilise this area as an extra workspace
- Elegant InFino strainer for swift water drainage with
- convenient drain remote control to open the strainer
- Reversible installation

## Colours



SILGRANIT volcano grey

Available colours: black anthracite rock grey volcano grey white soft white tartufo coffee - Cut out size: 980 x 480 x R15

Scope of supply

- Foldable ADIRA grid

- waste kit with space-saving pipe
- 3 1/2" InFino basket strainer with rotary switch remote control

202242 - Foldable ADIRA Grid

Details





Cut-out



Front view



Side view