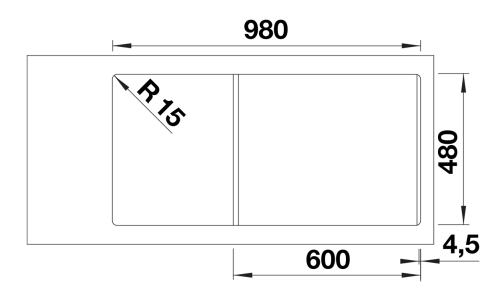

## Colours

SILGRANIT volcano grey

Available colours: black anthracite rock grey volcano grey white soft white tartufo coffee - Cut out size: 980 x 480 x R15

Scope of supply

- Foldable ADIRA grid

- waste kit with space-saving pipe
- 3 1/2" InFino basket strainer with rotary switch remote control

202242 - Foldable ADIRA Grid

Details

Cut-out

Front view

Side view