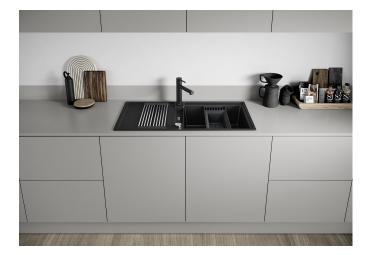

## Product information sheet ADIRA XL 6 S

Item no. 527620

## Benefits

- A multifunctional sink for contemporary kitchens
- Optimise your kitchen tasks with the ADIRA folding grid, serving as a cutlery dryer or drainer
- Large flat drainer so you can fully utilise this area as an extra workspace
- Elegant InFino strainer for swift water drainage with
- convenient drain remote control to open the strainer
- Reversible installation