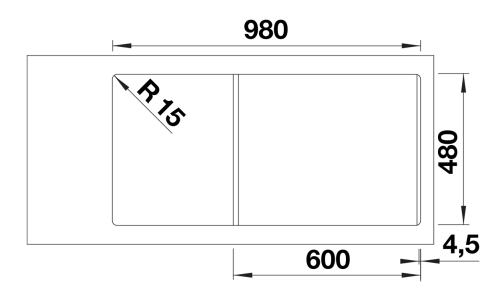

## Colours

SILGRANIT soft white

Available colours: black anthracite rock grey volcano grey white soft white tartufo coffee - Cut out size: 980 x 480 x R15

Scope of supply

- Foldable ADIRA grid

- waste kit with space-saving pipe
- 3 1/2" InFino basket strainer with rotary switch remote control