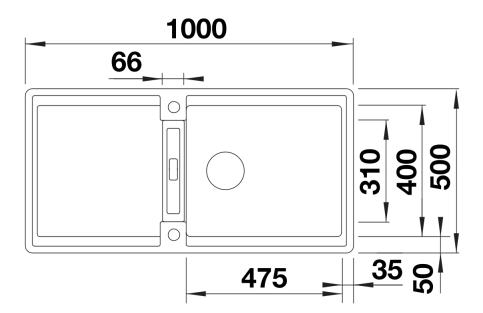

## Product information sheet ADIRA XL 6 S

Item no. 527622

## Benefits



- Modern sink in beautiful Silgranit colours with extended functionality
- High level of comfort due to large bowl and elegant draining board
- The multi-functional ADIRA grid is included and can be
- used to create a top level on either the bowl or drainer
- Can be installed reversibly

## Colours



SILGRANIT soft white

Available colours: black anthracite rock grey volcano grey white soft white tartufo coffee - Cut out size: 980 x 480 x R15

Scope of supply

- Foldable ADIRA grid

- waste kit with space-saving pipe
- 3 1/2" InFino basket strainer with rotary switch remote control

202242 - Foldable ADIRA Grid

Details





Cut-out



Front view



Side view