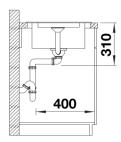

## Product information sheet ADIRA XL 6 S

Item no. 527622

## Benefits



- Modern sink in beautiful Silgranit colours with extended functionality
- High level of comfort due to large bowl and elegant draining board
- The multi-functional ADIRA grid is included and can be
- used to create a top level on either the bowl or drainer
- Can be installed reversibly

## Colours



SILGRANIT soft white

Available colours: black anthracite rock grey volcano grey white soft white tartufo coffee - Cut out size: 980 x 480 x R15

Scope of supply

- Foldable ADIRA grid

- waste kit with space-saving pipe
- 3 1/2" InFino basket strainer with rotary switch remote control

202242 - Foldable ADIRA Grid

Details





Cut-out



Front view



Side view