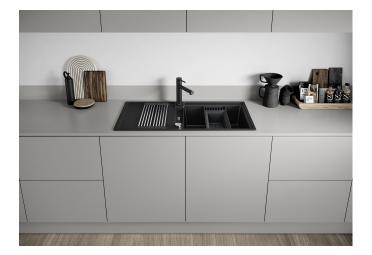

## Benefits

- Modern sink in beautiful Silgranit colours with extended functionality
- High level of comfort due to large bowl and elegant draining board
- The multi-functional ADIRA grid is included and can be
- used to create a top level on either the bowl or drainer
- Can be installed reversibly

## Colours

SILGRANIT soft white

Available colours: black anthracite rock grey volcano grey white soft white tartufo coffee - Cut out size: 980 x 480 x R15

Scope of supply

- Foldable ADIRA grid

- waste kit with space-saving pipe
- 3 1/2" InFino basket strainer with rotary switch remote control