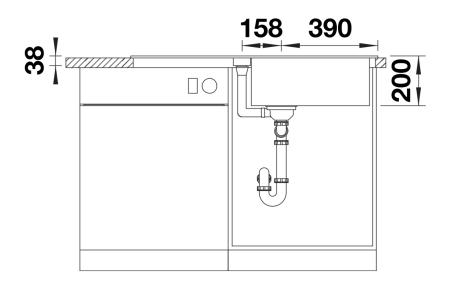

## Product information sheet ADIRA XL 6 S

Item no. 527622

## Benefits



- Modern sink in beautiful Silgranit colours with extended functionality
- High level of comfort due to large bowl and elegant draining board
- The multi-functional ADIRA grid is included and can be
- used to create a top level on either the bowl or drainer
- Can be installed reversibly

## Colours



SILGRANIT soft white

Available colours: black anthracite rock grey volcano grey white soft white tartufo coffee - Cut out size: 980 x 480 x R15

Scope of supply

- Foldable ADIRA grid

- waste kit with space-saving pipe
- 3 1/2" InFino basket strainer with rotary switch remote control

202242 - Foldable ADIRA Grid

Details





Cut-out



Front view



Side view