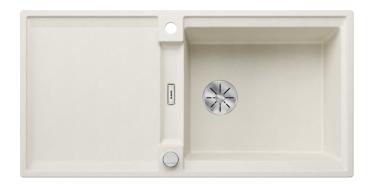

## Colours

SILGRANIT soft white

Available colours: black anthracite rock grey volcano grey white soft white tartufo coffee - Cut out size: 980 x 480 x R15

Scope of supply

- Foldable ADIRA grid

- waste kit with space-saving pipe
- 3 1/2" InFino basket strainer with rotary switch remote control