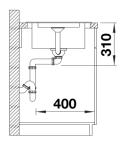

527623

**Benefits** 



- A multifunctional sink for contemporary kitchens
- Optimise your kitchen tasks with the ADIRA folding grid, serving as a cutlery dryer or drainer
- Large flat drainer so you can fully utilise this area as an extra workspace
- Elegant InFino strainer for swift water drainage with convenient drain remote control to open the strainer
- Reversible installation

#### Colours



SILGRANIT tartufo

Available colours:

black anthracite rock grey volcano grey white soft white tartufo coffee

### Planning information

- Cut out size: 980 x 480 x R15

## Scope of supply

- Foldable ADIRA grid
- waste kit with space-saving pipe
- 3 ½" InFino basket strainer with rotary switch remote control

#### 202242 - Foldable ADIRA Grid

#### **Details**





## Cut-out



Front view



# Side view