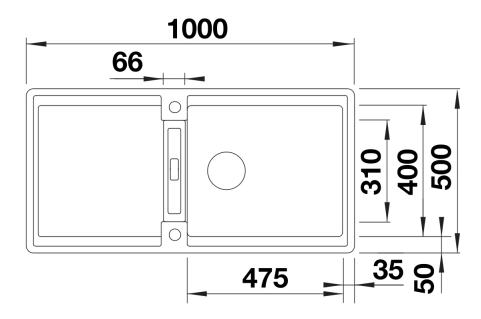

n sheet ADIRA XL 6 S

Item no. 527623

**Benefits** 



- A multifunctional sink for contemporary kitchens
- Optimise your kitchen tasks with the ADIRA folding grid, serving as a cutlery dryer or drainer
- Large flat drainer so you can fully utilise this area as an extra workspace
- Elegant InFino strainer for swift water drainage with convenient drain remote control to open the strainer
- Reversible installation

#### Colours



SILGRANIT tartufo

Available colours:

black anthracite rock grey volcano grey white soft white tartufo coffee

### Planning information

- Cut out size: 980 x 480 x R15

## Scope of supply

- Foldable ADIRA grid
- waste kit with space-saving pipe
- 3 ½" InFino basket strainer with rotary switch remote control

#### 202242 - Foldable ADIRA Grid

#### **Details**





## Cut-out



Front view



# Side view