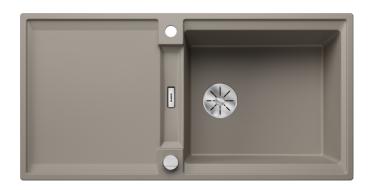

#### Colours

SILGRANIT tartufo

Available colours:

black anthracite rock grey volcano grey white soft white tartufo coffee

#### **Details**