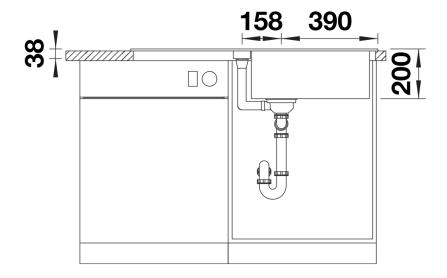

6 S

Item no. 527623

**Benefits** 



- A multifunctional sink for contemporary kitchens
- Optimise your kitchen tasks with the ADIRA folding grid, serving as a cutlery dryer or drainer
- Large flat drainer so you can fully utilise this area as an extra workspace
- Elegant InFino strainer for swift water drainage with convenient drain remote control to open the strainer
- Reversible installation

#### Colours



SILGRANIT tartufo

Available colours:

black anthracite rock grey volcano grey white soft white tartufo coffee

### Planning information

- Cut out size: 980 x 480 x R15

## Scope of supply

- Foldable ADIRA grid
- waste kit with space-saving pipe
- 3 ½" InFino basket strainer with rotary switch remote control

#### 202242 - Foldable ADIRA Grid

#### **Details**





## Cut-out



Front view



# Side view