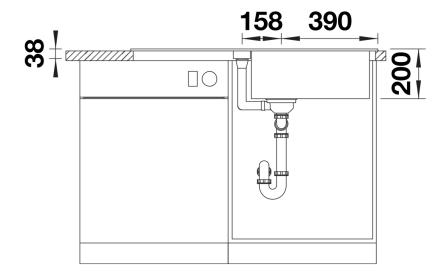

### Product information sheet ADIRA XL 6 S

Item no. 527624

**Benefits** 



- Modern sink in beautiful Silgranit colours with extended functionality
- High level of comfort due to large bowl and elegant draining board
- The multi-functional ADIRA grid is included and can be used to create a top level on either the bowl or drainer
- Can be installed reversibly

#### Colours



SILGRANIT coffee

Available colours:

black anthracite rock grey volcano grey white soft white tartufo coffee

### Planning information

- Cut out size: 980 x 480 x R15

## Scope of supply

- Foldable ADIRA grid
- waste kit with space-saving pipe
- 3 ½" InFino basket strainer with rotary switch remote control

#### 202242 - Foldable ADIRA Grid

#### **Details**





## Cut-out



Front view



# Side view