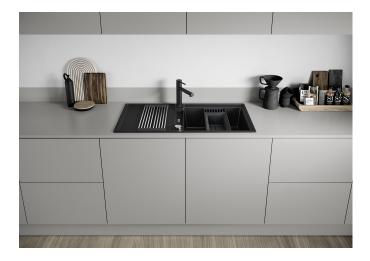

### Product information sheet ADIRA XL 6 S

Item no. 527624

**Benefits** 

- Modern sink in beautiful Silgranit colours with extended functionality
- High level of comfort due to large bowl and elegant draining board
- The multi-functional ADIRA grid is included and can be used to create a top level on either the bowl or drainer
- Can be installed reversibly