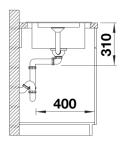

### Product information sheet ADIRA XL 6 S

Item no. 527624

**Benefits** 



- Modern sink in beautiful Silgranit colours with extended functionality
- High level of comfort due to large bowl and elegant draining board
- The multi-functional ADIRA grid is included and can be used to create a top level on either the bowl or drainer
- Can be installed reversibly

#### Colours



SILGRANIT coffee

Available colours:

black anthracite rock grey volcano grey white soft white tartufo coffee

### Planning information

- Cut out size: 980 x 480 x R15

## Scope of supply

- Foldable ADIRA grid
- waste kit with space-saving pipe
- 3 ½" InFino basket strainer with rotary switch remote control

#### 202242 - Foldable ADIRA Grid

#### **Details**





## Cut-out



Front view



# Side view