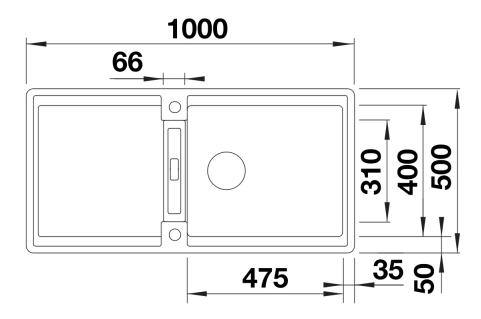

### Product information sheet ADIRA XL 6 S

Item no. 527624

**Benefits** 



- Modern sink in beautiful Silgranit colours with extended functionality
- High level of comfort due to large bowl and elegant draining board
- The multi-functional ADIRA grid is included and can be used to create a top level on either the bowl or drainer
- Can be installed reversibly

#### Colours



SILGRANIT coffee

Available colours:

black anthracite rock grey volcano grey white soft white tartufo coffee

### Planning information

- Cut out size: 980 x 480 x R15

## Scope of supply

- Foldable ADIRA grid
- waste kit with space-saving pipe
- 3 ½" InFino basket strainer with rotary switch remote control

#### 202242 - Foldable ADIRA Grid

#### **Details**





## Cut-out



Front view



# Side view