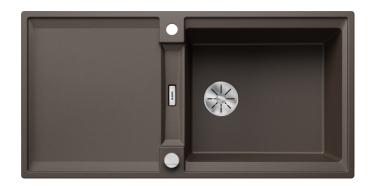

### Product information sheet ADIRA XL 6 S

Item no. 527624

**Benefits** 

- Modern sink in beautiful Silgranit colours with extended functionality
- High level of comfort due to large bowl and elegant draining board
- The multi-functional ADIRA grid is included and can be used to create a top level on either the bowl or drainer
- Can be installed reversibly

#### Colours

SILGRANIT coffee

Available colours:

black anthracite rock grey volcano grey white soft white tartufo coffee