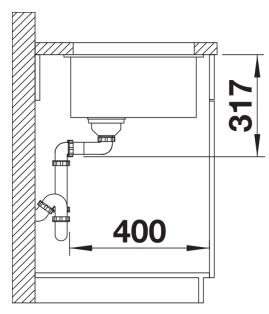

ion sheet ETAGON 500-U for Coloured Components

Item no. 527754

## Benefits



- Ingenious rails for smooth multitasking. Our innovative flagship sink family

- Gain separate working levels with the clever ETAGON rails

- Elegant InFino strainer for swift water drainage and sink drying

- Maximum colour flexibility by choosing complementing waste fitting set in satin gold, black matt, satin dark steel or satin platinum metal finishes - to be ordered with separate article number

## Colours



Available colours: black anthracite rock grey volcano grey white soft white tartufo coffee

SILGRANIT black

- Note: Drainage components must be ordered separately.

Scope of supply

- 2 x ETAGON rails in stainless steel
- fixing kit

234164 - 2 x ETAGON rails

Details



Top view







Front view