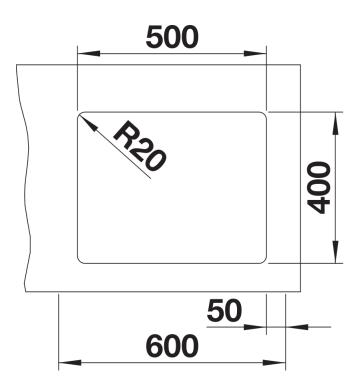

# Product information sheet ETAGON 500-U for Coloured Components

Item no. 527754

## Benefits



- Ingenious rails for smooth multitasking. Our innovative flagship sink family

- Gain separate working levels with the clever ETAGON rails

- Elegant InFino strainer for swift water drainage and sink drying

- Maximum colour flexibility by choosing complementing waste fitting set in satin gold, black matt, satin dark steel or satin platinum metal finishes - to be ordered with separate article number

## Colours



Available colours: black anthracite rock grey volcano grey white soft white tartufo coffee

SILGRANIT black

- Note: Drainage components must be ordered separately.

Scope of supply

- 2 x ETAGON rails in stainless steel
- fixing kit

234164 - 2 x ETAGON rails

Details



Top view







Front view