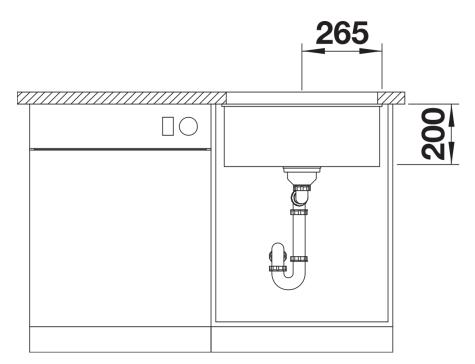

oduct information sheet ETAGON 500-U for Coloured Components

Item no. 527754

## Benefits



- Ingenious rails for smooth multitasking. Our innovative flagship sink family

- Gain separate working levels with the clever ETAGON rails

- Elegant InFino strainer for swift water drainage and sink drying

- Maximum colour flexibility by choosing complementing waste fitting set in satin gold, black matt, satin dark steel or satin platinum metal finishes - to be ordered with separate article number

## Colours



Available colours: black anthracite rock grey volcano grey white soft white tartufo coffee

SILGRANIT black

- Note: Drainage components must be ordered separately.

Scope of supply

- 2 x ETAGON rails in stainless steel
- fixing kit

234164 - 2 x ETAGON rails

Details



Top view







Front view