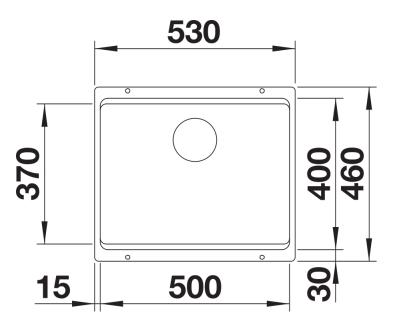

## Product information sheet ETAGON 500-U for Coloured Components

Item no. 527754

## Benefits



- Ingenious rails for smooth multitasking. Our innovative flagship sink family

- Gain separate working levels with the clever ETAGON rails

- Elegant InFino strainer for swift water drainage and sink drying

- Maximum colour flexibility by choosing complementing waste fitting set in satin gold, black matt, satin dark steel or satin platinum metal finishes - to be ordered with separate article number

## Colours



Available colours: black anthracite rock grey volcano grey white soft white tartufo coffee

SILGRANIT black

- Note: Drainage components must be ordered separately.

Scope of supply

- 2 x ETAGON rails in stainless steel
- fixing kit

234164 - 2 x ETAGON rails

Details



Top view







Front view