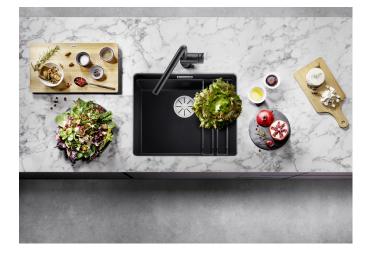

## Benefits

- Ingenious rails for smooth multitasking. Our innovative flagship sink family

- Gain separate working levels with the clever ETAGON rails

- Elegant InFino strainer for swift water drainage and sink drying

- Maximum colour flexibility by choosing complementing waste fitting set in satin gold, black matt, satin dark steel or satin platinum metal finishes - to be ordered with separate article number

## Colours

Available colours: black anthracite rock grey volcano grey white soft white tartufo coffee

SILGRANIT black

- Note: Drainage components must be ordered separately.

Scope of supply

- 2 x ETAGON rails in stainless steel
- fixing kit