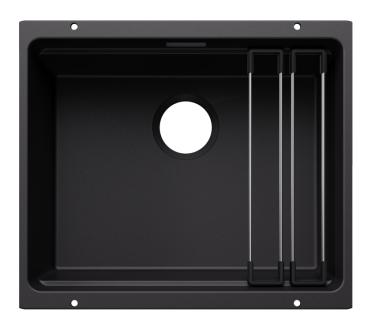

## Colours

Available colours: black anthracite rock grey volcano grey white soft white tartufo coffee

SILGRANIT black

- Note: Drainage components must be ordered separately.

Scope of supply

- 2 x ETAGON rails in stainless steel
- fixing kit

234164 - 2 x ETAGON rails

Details

Top view

Front view