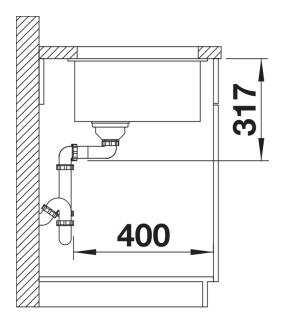

### Planning information

- Note: Drainage components must be ordered separately.

#### **Details**

Top view

Cut-out

Front view

Side view