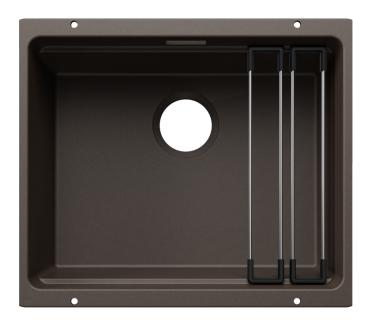

# Product information sheet ETAGON 500-U for Coloured Components

Item no. 527760

**Benefits** 

- Ingenious rails for smooth multitasking. Our innovative flagship sink family
- Gain separate working levels with the clever ETAGON rails
- Elegant InFino strainer for swift water drainage and sink drying
- Maximum colour flexibility by choosing complementing waste fitting set in satin gold, black matt, satin dark steel or satin platinum metal finishes to be ordered with separate article number

## Scope of supply

- 2 x ETAGON rails in stainless steel
- fixing kit