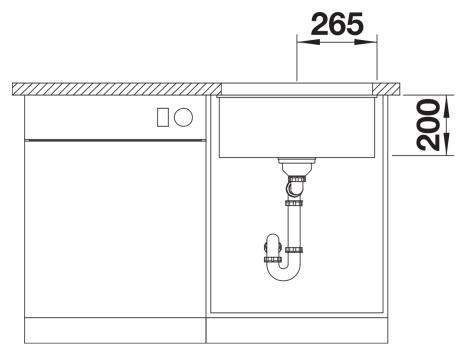

### Planning information

- Note: Drainage components must be ordered separately.

#### **Details**

Top view

Cut-out

Front view

Side view