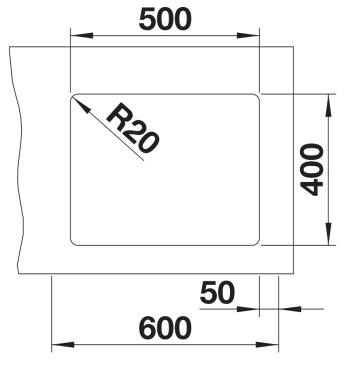

r Coloured Components

Item no. 527760

**Benefits** 



- Ingenious rails for smooth multitasking. Our innovative flagship sink family
- Gain separate working levels with the clever ETAGON rails
- Elegant InFino strainer for swift water drainage and sink drying
- Maximum colour flexibility by choosing complementing waste fitting set in satin gold, black matt, satin dark steel or satin platinum metal finishes to be ordered with separate article number

#### Colours



SILGRANIT coffee

Available colours:

black anthracite rock grey volcano grey white soft white tartufo coffee

### Planning information

- Note: Drainage components must be ordered separately.

## Scope of supply

- 2 x ETAGON rails in stainless steel
- fixing kit

### 234164 - 2 x ETAGON rails

#### **Details**



Top view



Cut-out



Front view



Side view