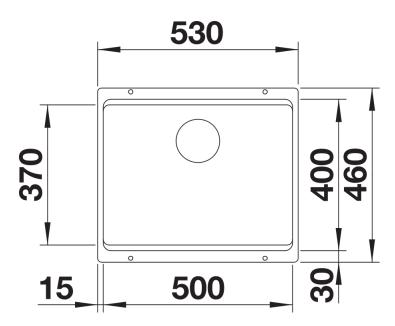

GON 500-U for Coloured Components

Item no. 527760

**Benefits** 



- Ingenious rails for smooth multitasking. Our innovative flagship sink family
- Gain separate working levels with the clever ETAGON rails
- Elegant InFino strainer for swift water drainage and sink drying
- Maximum colour flexibility by choosing complementing waste fitting set in satin gold, black matt, satin dark steel or satin platinum metal finishes to be ordered with separate article number

#### Colours



SILGRANIT coffee

Available colours:

black anthracite rock grey volcano grey white soft white tartufo coffee

### Planning information

- Note: Drainage components must be ordered separately.

## Scope of supply

- 2 x ETAGON rails in stainless steel
- fixing kit

### 234164 - 2 x ETAGON rails

#### **Details**



Top view



Cut-out



Front view



Side view