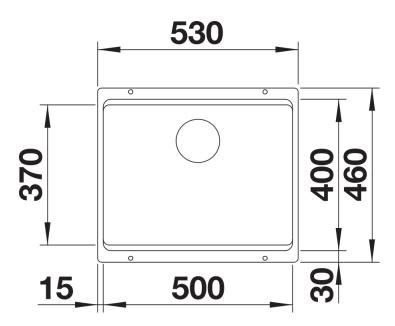

- Create perfect colour harmony by choosing a Coloured Components InFino set (ordered separately) to match the tap finish
- Multifunctional bowl design for smooth multitasking
- Gain separate working levels with the clever ETAGON rails
- Fill cookware without having to hold or rest pans in a wet sink
- Soak baking trays while still using the top half of the bowl
- Pair with a BLANCO UNIT drinks system to effortlessly fill pots and glasses using the ETAGON rails

#### Colours



SILGRANIT tartufo

Available colours:

black anthracite rock grey volcano grey white soft white tartufo coffee

### Planning information

- Note: Drainage components must be ordered separately.

## Scope of supply

- 2 x ETAGON rails in stainless steel
- fixing kit

### 234164 - 2 x ETAGON rails

#### **Details**



Top view



Cut-out



Front view



Side view