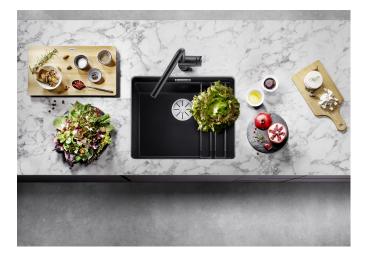

# Product information sheet ETAGON 500-U for Coloured Components

Item no. 527761

**Benefits** 

- Create perfect colour harmony by choosing a Coloured Components InFino set (ordered separately) to match the tap finish
- Multifunctional bowl design for smooth multitasking
- Gain separate working levels with the clever ETAGON rails
- Fill cookware without having to hold or rest pans in a wet sink
- Soak baking trays while still using the top half of the bowl
- Pair with a BLANCO UNIT drinks system to effortlessly fill pots and glasses using the ETAGON rails