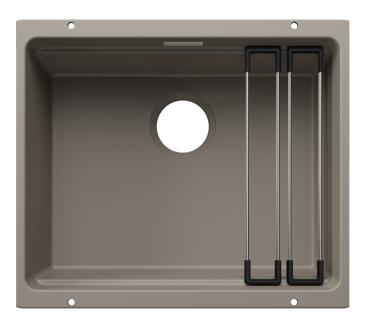

#### Colours

SILGRANIT tartufo

Available colours:

black anthracite rock grey volcano grey white soft white tartufo coffee

## Scope of supply

- 2 x ETAGON rails in stainless steel
- fixing kit

### 234164 - 2 x ETAGON rails