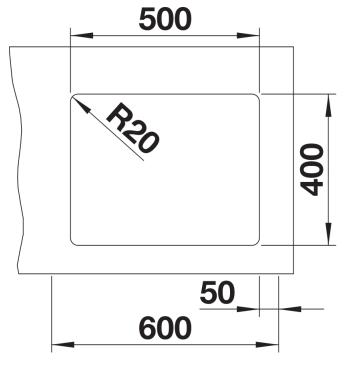

rfect colour harmony by choosing a Coloured Components InFino set (ordered separately) to match the tap finish
- Multifunctional bowl design for smooth multitasking
- Gain separate working levels with the clever ETAGON rails
- Fill cookware without having to hold or rest pans in a wet sink
- Soak baking trays while still using the top half of the bowl
- Pair with a BLANCO UNIT drinks system to effortlessly fill pots and glasses using the ETAGON rails

#### Colours



SILGRANIT tartufo

Available colours:

black anthracite rock grey volcano grey white soft white tartufo coffee

### Planning information

- Note: Drainage components must be ordered separately.

## Scope of supply

- 2 x ETAGON rails in stainless steel
- fixing kit

### 234164 - 2 x ETAGON rails

#### **Details**



Top view



Cut-out



Front view



Side view