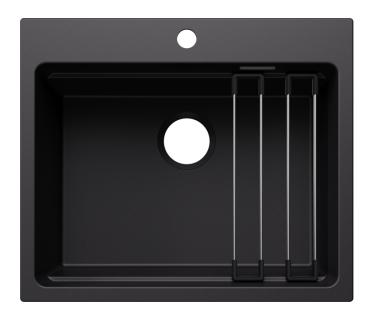

#### Colours

Available colours:

black anthracite rock grey volcano grey white soft white tartufo coffee

SILGRANIT black