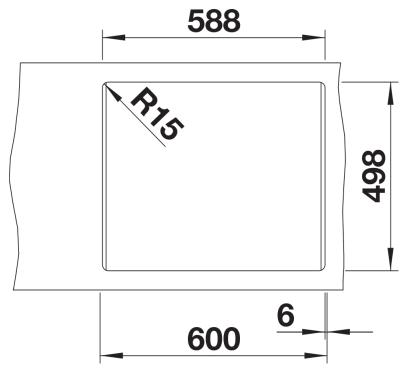

N 6 for Coloured Components

Item no. 527746

**Benefits** 



- Ingenious rails for smooth multitasking. Our innovative flagship sink family
- Gain separate working levels with the clever ETAGON rails
- Elegant InFino strainer for swift water drainage and sink drying
- Maximum colour flexibility by choosing complementing waste fitting set in satin gold, black matt, satin dark steel or satin platinum metal finishes to be ordered with separate article number

#### Colours



Available colours:

black anthracite rock grey volcano grey white soft white tartufo coffee

SILGRANIT black

### Planning information

- Note: Drainage components must be ordered separately.

## Scope of supply

- 2 x ETAGON rails in stainless steel
- fixing kit

234164 - 2 x ETAGON rails

### **Details**



Top view



Cut-out



Front view



Side view