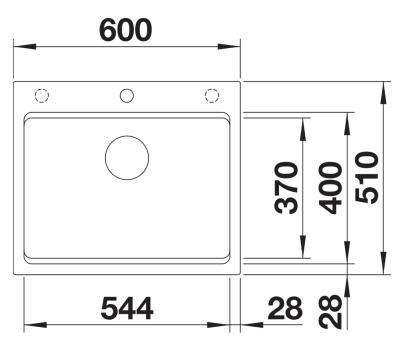

sheet ETAGON 6 for Coloured Components

Item no. 527746

**Benefits** 



- Ingenious rails for smooth multitasking. Our innovative flagship sink family
- Gain separate working levels with the clever ETAGON rails
- Elegant InFino strainer for swift water drainage and sink drying
- Maximum colour flexibility by choosing complementing waste fitting set in satin gold, black matt, satin dark steel or satin platinum metal finishes to be ordered with separate article number

#### Colours



Available colours:

black anthracite rock grey volcano grey white soft white tartufo coffee

SILGRANIT black

### Planning information

- Note: Drainage components must be ordered separately.

## Scope of supply

- 2 x ETAGON rails in stainless steel
- fixing kit

234164 - 2 x ETAGON rails

### **Details**



Top view



Cut-out



Front view



Side view