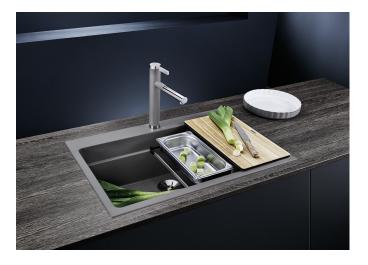

# Product information sheet ETAGON 6 for Coloured Components

Item no. 527746

**Benefits** 

- Ingenious rails for smooth multitasking. Our innovative flagship sink family
- Gain separate working levels with the clever ETAGON rails
- Elegant InFino strainer for swift water drainage and sink drying
- Maximum colour flexibility by choosing complementing waste fitting set in satin gold, black matt, satin dark steel or satin platinum metal finishes to be ordered with separate article number