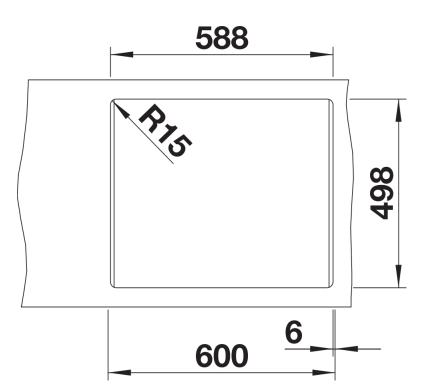

## Product information sheet ETAGON 6 for Coloured Components

Item no. 527752

## Benefits



- Ingenious rails for smooth multitasking. Our innovative flagship sink family

- Gain separate working levels with the clever ETAGON rails

- Elegant InFino strainer for swift water drainage and sink drying

- Maximum colour flexibility by choosing complementing waste fitting set in satin gold, black matt, satin dark steel or satin platinum metal finishes - to be ordered with separate article number

## Colours



Available colours: black anthracite rock grey volcano grey white soft white tartufo coffee

SILGRANIT coffee

- Note: Drainage components must be ordered separately.

Scope of supply

- 2 x ETAGON rails in stainless steel
- fixing kit

234164 - 2 x ETAGON rails

Details





Cut-out



Front view