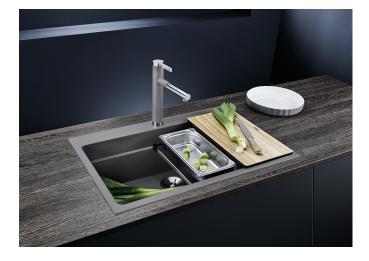

## Benefits

- Ingenious rails for smooth multitasking. Our innovative flagship sink family

- Gain separate working levels with the clever ETAGON rails

- Elegant InFino strainer for swift water drainage and sink drying

- Maximum colour flexibility by choosing complementing waste fitting set in satin gold, black matt, satin dark steel or satin platinum metal finishes - to be ordered with separate article number

## Colours

Available colours: black anthracite rock grey volcano grey white soft white tartufo coffee

SILGRANIT coffee

- Note: Drainage components must be ordered separately.

Scope of supply

- 2 x ETAGON rails in stainless steel
- fixing kit

234164 - 2 x ETAGON rails

Details

Cut-out

Front view