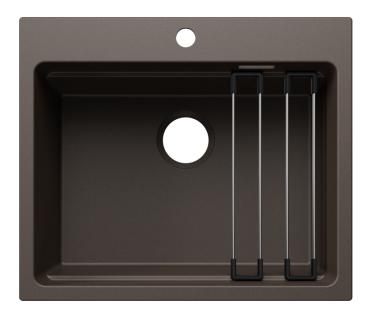

## Colours

Available colours: black anthracite rock grey volcano grey white soft white tartufo coffee

SILGRANIT coffee

- Note: Drainage components must be ordered separately.

Scope of supply

- 2 x ETAGON rails in stainless steel
- fixing kit

234164 - 2 x ETAGON rails

Details

Cut-out

Front view