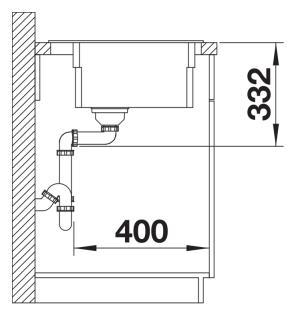

formation sheet ETAGON 6 for Coloured Components

Item no. 527752

## Benefits



- Ingenious rails for smooth multitasking. Our innovative flagship sink family

- Gain separate working levels with the clever ETAGON rails

- Elegant InFino strainer for swift water drainage and sink drying

- Maximum colour flexibility by choosing complementing waste fitting set in satin gold, black matt, satin dark steel or satin platinum metal finishes - to be ordered with separate article number

## Colours



Available colours: black anthracite rock grey volcano grey white soft white tartufo coffee

SILGRANIT coffee

- Note: Drainage components must be ordered separately.

Scope of supply

- 2 x ETAGON rails in stainless steel
- fixing kit

234164 - 2 x ETAGON rails

Details





Cut-out



Front view