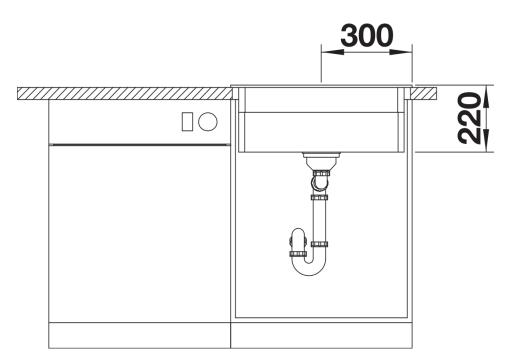

## Product information sheet ETAGON 6 for Coloured Components

Item no. 527752

## Benefits



- Ingenious rails for smooth multitasking. Our innovative flagship sink family

- Gain separate working levels with the clever ETAGON rails

- Elegant InFino strainer for swift water drainage and sink drying

- Maximum colour flexibility by choosing complementing waste fitting set in satin gold, black matt, satin dark steel or satin platinum metal finishes - to be ordered with separate article number

## Colours



Available colours: black anthracite rock grey volcano grey white soft white tartufo coffee

SILGRANIT coffee

- Note: Drainage components must be ordered separately.

Scope of supply

- 2 x ETAGON rails in stainless steel
- fixing kit

234164 - 2 x ETAGON rails

Details





Cut-out



Front view