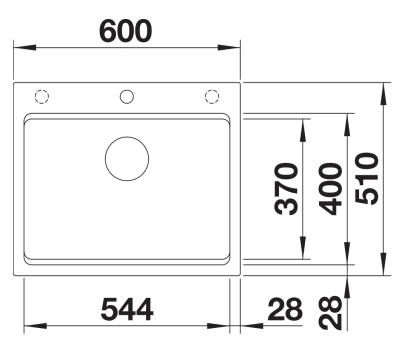

## Product information sheet ETAGON 6 for Coloured Components

Item no. 527752

## Benefits



- Ingenious rails for smooth multitasking. Our innovative flagship sink family

- Gain separate working levels with the clever ETAGON rails

- Elegant InFino strainer for swift water drainage and sink drying

- Maximum colour flexibility by choosing complementing waste fitting set in satin gold, black matt, satin dark steel or satin platinum metal finishes - to be ordered with separate article number

## Colours



Available colours: black anthracite rock grey volcano grey white soft white tartufo coffee

SILGRANIT coffee

- Note: Drainage components must be ordered separately.

Scope of supply

- 2 x ETAGON rails in stainless steel
- fixing kit

234164 - 2 x ETAGON rails

Details





Cut-out



Front view