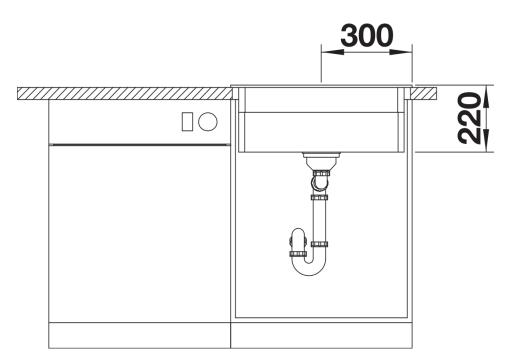

no. 527753

## Benefits



- Create perfect colour harmony by choosing a Coloured Components InFino set (ordered separately) to match the tap finish

- Multifunctional bowl design for smooth multitasking

- Gain separate working levels with the clever ETAGON rails

- Fill cookware without having to hold or rest pans in a wet sink

- Soak baking trays while still using the top half of the bowl

- Pair with a BLANCO UNIT drinks system to effortlessly fill pots and glasses using the ETAGON rails

## Colours



Available colours: black anthracite rock grey volcano grey white soft white tartufo coffee

SILGRANIT tartufo

- Note: Drainage components must be ordered separately.

Scope of supply

- 2 x ETAGON rails in stainless steel
- fixing kit

234164 - 2 x ETAGON rails

Details





Cut-out



Front view