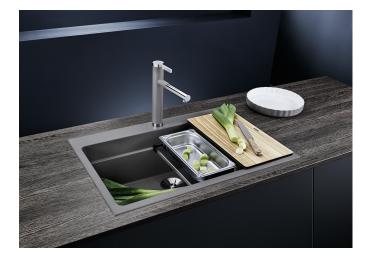

## Benefits

- Create perfect colour harmony by choosing a Coloured Components InFino set (ordered separately) to match the tap finish

- Multifunctional bowl design for smooth multitasking

- Gain separate working levels with the clever ETAGON rails

- Fill cookware without having to hold or rest pans in a wet sink

- Soak baking trays while still using the top half of the bowl

- Pair with a BLANCO UNIT drinks system to effortlessly fill pots and glasses using the ETAGON rails

## Colours

Available colours: black anthracite rock grey volcano grey white soft white tartufo coffee

SILGRANIT tartufo

- Note: Drainage components must be ordered separately.

Scope of supply

- 2 x ETAGON rails in stainless steel
- fixing kit