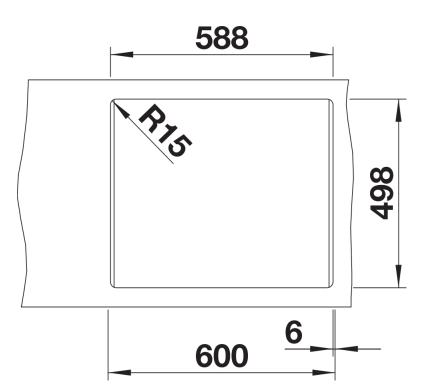

nents

Item no. 527753

## Benefits



- Create perfect colour harmony by choosing a Coloured Components InFino set (ordered separately) to match the tap finish

- Multifunctional bowl design for smooth multitasking

- Gain separate working levels with the clever ETAGON rails

- Fill cookware without having to hold or rest pans in a wet sink

- Soak baking trays while still using the top half of the bowl

- Pair with a BLANCO UNIT drinks system to effortlessly fill pots and glasses using the ETAGON rails

## Colours



Available colours: black anthracite rock grey volcano grey white soft white tartufo coffee

SILGRANIT tartufo

- Note: Drainage components must be ordered separately.

Scope of supply

- 2 x ETAGON rails in stainless steel
- fixing kit

234164 - 2 x ETAGON rails

Details





Cut-out



Front view