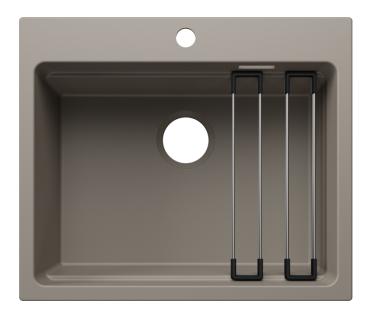

## Colours

Available colours: black anthracite rock grey volcano grey white soft white tartufo coffee

SILGRANIT tartufo

- Note: Drainage components must be ordered separately.

Scope of supply

- 2 x ETAGON rails in stainless steel
- fixing kit

234164 - 2 x ETAGON rails

Details

Cut-out

Front view