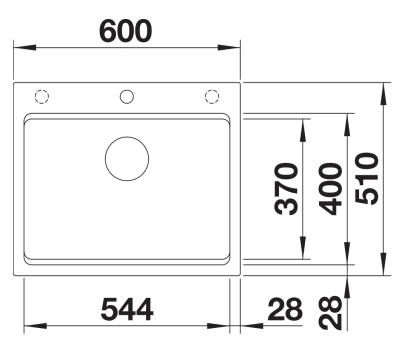

ponents

Item no. 527753

## Benefits



- Create perfect colour harmony by choosing a Coloured Components InFino set (ordered separately) to match the tap finish

- Multifunctional bowl design for smooth multitasking

- Gain separate working levels with the clever ETAGON rails

- Fill cookware without having to hold or rest pans in a wet sink

- Soak baking trays while still using the top half of the bowl

- Pair with a BLANCO UNIT drinks system to effortlessly fill pots and glasses using the ETAGON rails

## Colours



Available colours: black anthracite rock grey volcano grey white soft white tartufo coffee

SILGRANIT tartufo

- Note: Drainage components must be ordered separately.

Scope of supply

- 2 x ETAGON rails in stainless steel
- fixing kit

234164 - 2 x ETAGON rails

Details





Cut-out



Front view