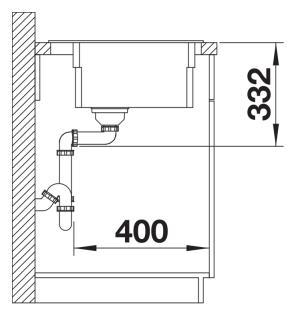

# Benefits



- Create perfect colour harmony by choosing a Coloured Components InFino set (ordered separately) to match the tap finish

- Multifunctional bowl design for smooth multitasking

- Gain separate working levels with the clever ETAGON rails

- Fill cookware without having to hold or rest pans in a wet sink

- Soak baking trays while still using the top half of the bowl

- Pair with a BLANCO UNIT drinks system to effortlessly fill pots and glasses using the ETAGON rails

## Colours



Available colours: black anthracite rock grey volcano grey white soft white tartufo coffee

SILGRANIT tartufo

- Note: Drainage components must be ordered separately.

Scope of supply

- 2 x ETAGON rails in stainless steel
- fixing kit

234164 - 2 x ETAGON rails

Details





Cut-out



Front view