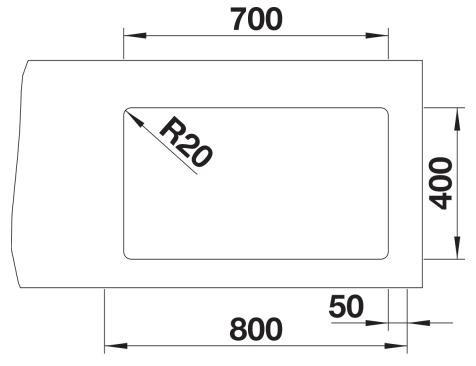

#### **Details**

Top view

Cut-out

Front view

Side view

### Planning information

- Note: Drainage components must be ordered separately.