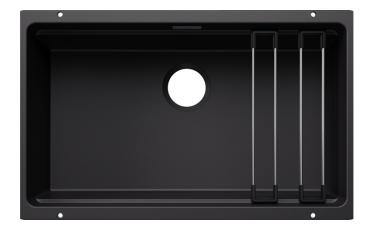

## Scope of supply

- 2 x ETAGON rails in stainless steel
- fixing kit

### 234164 - 2 x ETAGON rails

#### **Details**

Top view

Cut-out

Front view

Side view