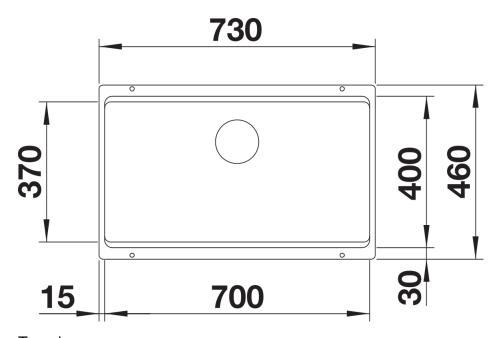

#### **Details**

Top view

Cut-out

Front view

Side view

### Planning information

- Note: Drainage components must be ordered separately.