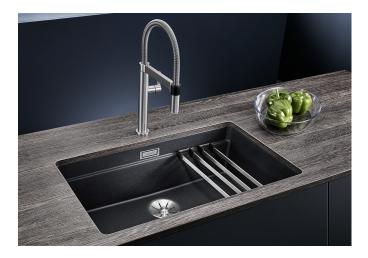

# Product information sheet ETAGON 700-U for Coloured Components

Item no. 527762

**Benefits** 

- Ingenious rails for smooth multitasking. Our innovative flagship sink family
- Gain separate working levels with the clever ETAGON rails
- Elegant InFino strainer for swift water drainage and sink drying
- Maximum colour flexibility by choosing complementing waste fitting set in satin gold, black matt, satin dark steel or satin platinum metal finishes to be ordered with separate article number

#### Colours

SILGRANIT black

Available colours:

black anthracite rock grey volcano grey white soft white tartufo coffee