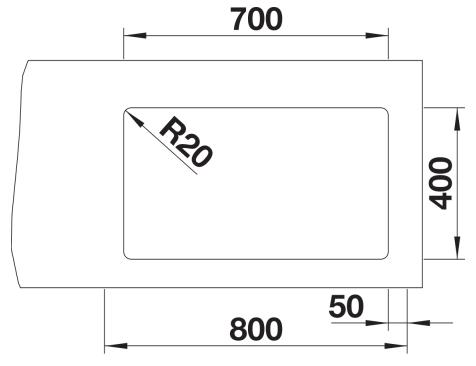

colour harmony by choosing a Coloured Components InFino set (ordered separately) to match the tap finish
- Multifunctional bowl design for smooth multitasking
- Gain separate working levels with the clever ETAGON rails
- Fill cookware without having to hold or rest pans in a wet sink
- Soak baking trays while still using the top half of the bowl
- Pair with a BLANCO UNIT drinks system to effortlessly fill pots and glasses using the ETAGON rails

#### Colours



SILGRANIT volcano grey

Available colours:

black anthracite rock grey volcano grey white soft white tartufo coffee

### Planning information

- Note: Drainage components must be ordered separately.

## Scope of supply

- 2 x ETAGON rails in stainless steel
- fixing kit

### 234164 - 2 x ETAGON rails

#### **Details**



Top view



Cut-out



Front view



Side view