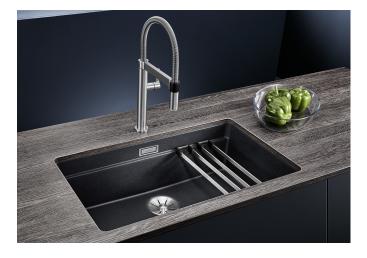

# Product information sheet ETAGON 700-U for Coloured Components

Item no. 527763

**Benefits** 

- Create perfect colour harmony by choosing a Coloured Components InFino set (ordered separately) to match the tap finish
- Multifunctional bowl design for smooth multitasking
- Gain separate working levels with the clever ETAGON rails
- Fill cookware without having to hold or rest pans in a wet sink
- Soak baking trays while still using the top half of the bowl
- Pair with a BLANCO UNIT drinks system to effortlessly fill pots and glasses using the ETAGON rails

#### Colours

SILGRANIT volcano grey

Available colours:

black anthracite rock grey volcano grey white soft white tartufo coffee