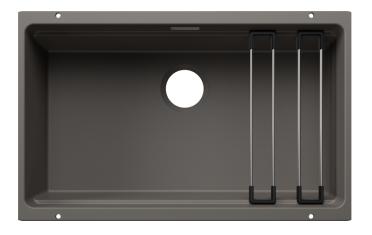

## Scope of supply

- 2 x ETAGON rails in stainless steel
- fixing kit

### 234164 - 2 x ETAGON rails