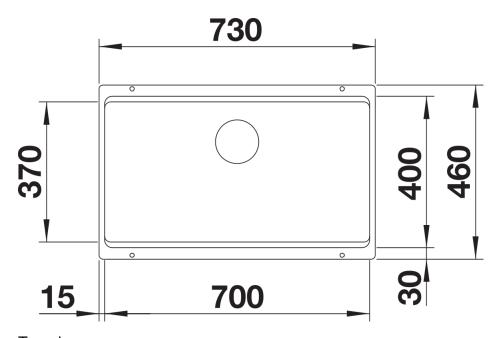

eate perfect colour harmony by choosing a Coloured Components InFino set (ordered separately) to match the tap finish
- Multifunctional bowl design for smooth multitasking
- Gain separate working levels with the clever ETAGON rails
- Fill cookware without having to hold or rest pans in a wet sink
- Soak baking trays while still using the top half of the bowl
- Pair with a BLANCO UNIT drinks system to effortlessly fill pots and glasses using the ETAGON rails

#### Colours



SILGRANIT volcano grey

Available colours:

black anthracite rock grey volcano grey white soft white tartufo coffee

### Planning information

- Note: Drainage components must be ordered separately.

## Scope of supply

- 2 x ETAGON rails in stainless steel
- fixing kit

### 234164 - 2 x ETAGON rails

#### **Details**



Top view



Cut-out



Front view



Side view