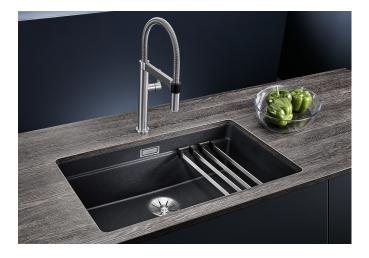

## Benefits

- Ingenious rails for smooth multitasking. Our innovative flagship sink family

- Gain separate working levels with the clever ETAGON rails

- Elegant InFino strainer for swift water drainage and sink drying

- Maximum colour flexibility by choosing complementing waste fitting set in satin gold, black matt, satin dark steel or satin platinum metal finishes - to be ordered with separate article number

## Colours

Available colours: black anthracite rock grey volcano grey white soft white tartufo coffee

SILGRANIT soft white

- Note: Drainage components must be ordered separately.

Scope of supply

- 2 x ETAGON rails in stainless steel
- fixing kit