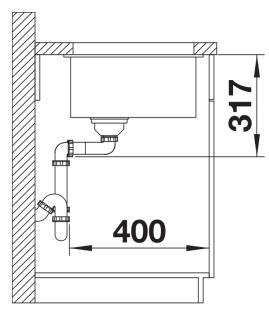

## Colours

Available colours: black anthracite rock grey volcano grey white soft white tartufo coffee

SILGRANIT soft white

- Note: Drainage components must be ordered separately.

Scope of supply

- 2 x ETAGON rails in stainless steel
- fixing kit