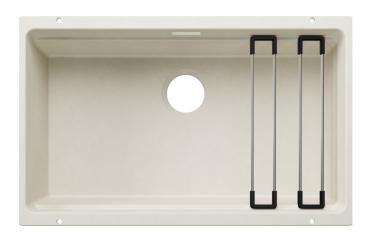

## Colours

Available colours: black anthracite rock grey volcano grey white soft white tartufo coffee

SILGRANIT soft white

- Note: Drainage components must be ordered separately.

Scope of supply

- 2 x ETAGON rails in stainless steel
- fixing kit

234164 - 2 x ETAGON rails

Details

Cut-out

Front view