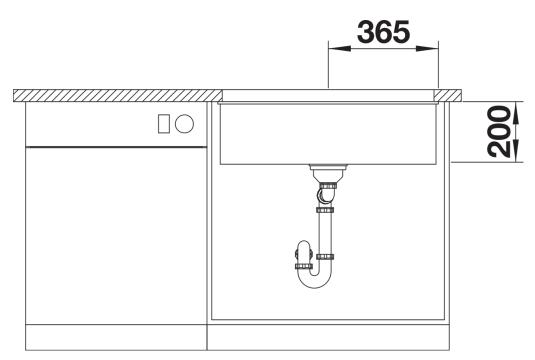

## Colours

Available colours: black anthracite rock grey volcano grey white soft white tartufo coffee

SILGRANIT soft white

- Note: Drainage components must be ordered separately.

Scope of supply

- 2 x ETAGON rails in stainless steel
- fixing kit