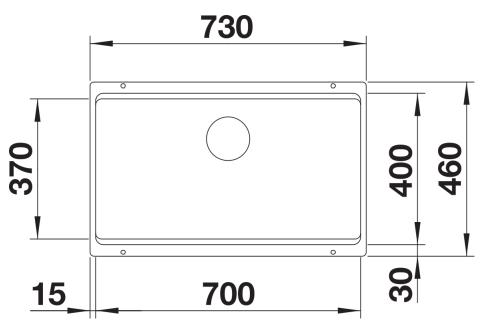

## Product information sheet ETAGON 700-U for Coloured Components

Item no. 527764

## Benefits



- Ingenious rails for smooth multitasking. Our innovative flagship sink family

- Gain separate working levels with the clever ETAGON rails

- Elegant InFino strainer for swift water drainage and sink drying

- Maximum colour flexibility by choosing complementing waste fitting set in satin gold, black matt, satin dark steel or satin platinum metal finishes - to be ordered with separate article number

## Colours



Available colours: black anthracite rock grey volcano grey white soft white tartufo coffee

SILGRANIT soft white

- Note: Drainage components must be ordered separately.

Scope of supply

- 2 x ETAGON rails in stainless steel
- fixing kit

234164 - 2 x ETAGON rails

Details







Cut-out



Front view