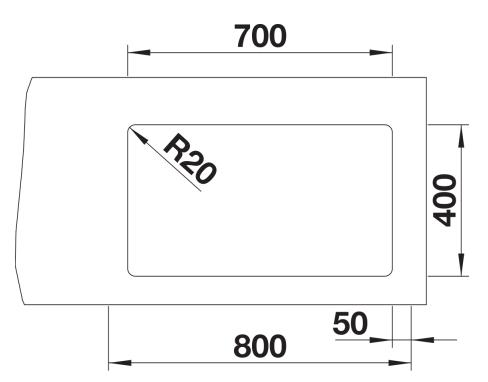

## Product information sheet ETAGON 700-U for Coloured Components

Item no. 527764

## Benefits



- Ingenious rails for smooth multitasking. Our innovative flagship sink family

- Gain separate working levels with the clever ETAGON rails

- Elegant InFino strainer for swift water drainage and sink drying

- Maximum colour flexibility by choosing complementing waste fitting set in satin gold, black matt, satin dark steel or satin platinum metal finishes - to be ordered with separate article number

## Colours



Available colours: black anthracite rock grey volcano grey white soft white tartufo coffee

SILGRANIT soft white

- Note: Drainage components must be ordered separately.

Scope of supply

- 2 x ETAGON rails in stainless steel
- fixing kit

234164 - 2 x ETAGON rails

Details







Cut-out



Front view