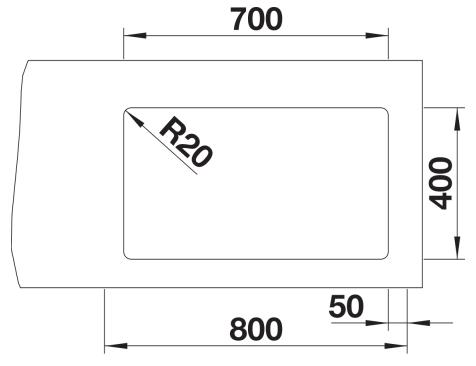

perfect colour harmony by choosing a Coloured Components InFino set (ordered separately) to match the tap finish
- Multifunctional bowl design for smooth multitasking
- Gain separate working levels with the clever ETAGON rails
- Fill cookware without having to hold or rest pans in a wet sink
- Soak baking trays while still using the top half of the bowl
- Pair with a BLANCO UNIT drinks system to effortlessly fill pots and glasses using the ETAGON rails

#### Colours



SILGRANIT white

Available colours:

black anthracite rock grey volcano grey white soft white tartufo coffee

### Planning information

- Note: Drainage components must be ordered separately.

## Scope of supply

- 2 x ETAGON rails in stainless steel
- fixing kit

### 234164 - 2 x ETAGON rails

#### **Details**



Top view



Cut-out



Front view



Side view