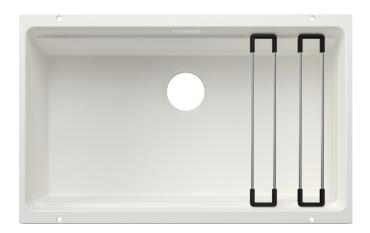

## Scope of supply

- 2 x ETAGON rails in stainless steel
- fixing kit

### 234164 - 2 x ETAGON rails