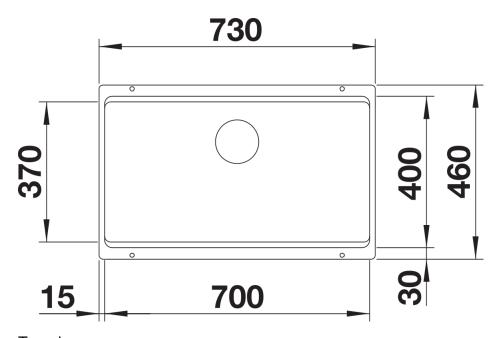

- Create perfect colour harmony by choosing a Coloured Components InFino set (ordered separately) to match the tap finish
- Multifunctional bowl design for smooth multitasking
- Gain separate working levels with the clever ETAGON rails
- Fill cookware without having to hold or rest pans in a wet sink
- Soak baking trays while still using the top half of the bowl
- Pair with a BLANCO UNIT drinks system to effortlessly fill pots and glasses using the ETAGON rails

#### Colours



SILGRANIT white

Available colours:

black anthracite rock grey volcano grey white soft white tartufo coffee

### Planning information

- Note: Drainage components must be ordered separately.

## Scope of supply

- 2 x ETAGON rails in stainless steel
- fixing kit

### 234164 - 2 x ETAGON rails

#### **Details**



Top view



Cut-out



Front view



Side view