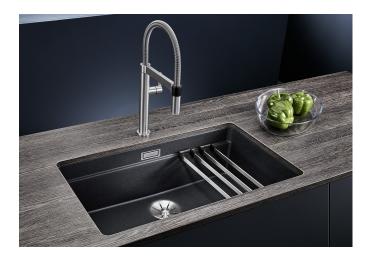

# Product information sheet ETAGON 700-U for Coloured Components

Item no. 527767

**Benefits** 

- Create perfect colour harmony by choosing a Coloured Components InFino set (ordered separately) to match the tap finish
- Multifunctional bowl design for smooth multitasking
- Gain separate working levels with the clever ETAGON rails
- Fill cookware without having to hold or rest pans in a wet sink
- Soak baking trays while still using the top half of the bowl
- Pair with a BLANCO UNIT drinks system to effortlessly fill pots and glasses using the ETAGON rails

#### Colours

SILGRANIT white

Available colours:

black anthracite rock grey volcano grey white soft white tartufo coffee