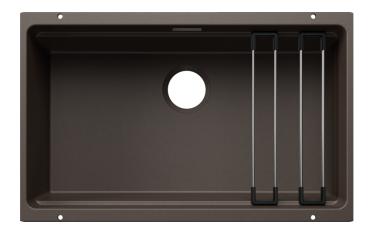

## Scope of supply

- 2 x ETAGON rails in stainless steel
- fixing kit

### 234164 - 2 x ETAGON rails