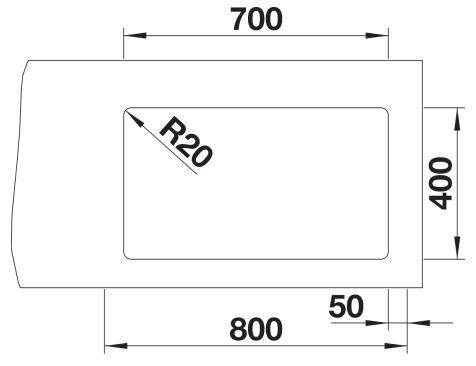

r Coloured Components

Item no. 527768

**Benefits** 



- Ingenious rails for smooth multitasking. Our innovative flagship sink family
- Gain separate working levels with the clever ETAGON rails
- Elegant InFino strainer for swift water drainage and sink drying
- Maximum colour flexibility by choosing complementing waste fitting set in satin gold, black matt, satin dark steel or satin platinum metal finishes to be ordered with separate article number

#### Colours



SILGRANIT coffee

Available colours:

black anthracite rock grey volcano grey white soft white tartufo coffee

### Planning information

- Note: Drainage components must be ordered separately.

## Scope of supply

- 2 x ETAGON rails in stainless steel
- fixing kit

### 234164 - 2 x ETAGON rails

#### **Details**



Top view



Cut-out



Front view



Side view