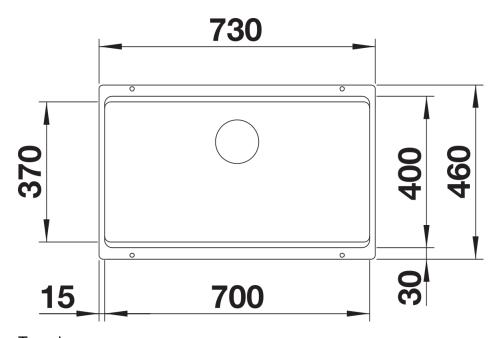

GON 700-U for Coloured Components

Item no. 527768

**Benefits** 



- Ingenious rails for smooth multitasking. Our innovative flagship sink family
- Gain separate working levels with the clever ETAGON rails
- Elegant InFino strainer for swift water drainage and sink drying
- Maximum colour flexibility by choosing complementing waste fitting set in satin gold, black matt, satin dark steel or satin platinum metal finishes to be ordered with separate article number

#### Colours



SILGRANIT coffee

Available colours:

black anthracite rock grey volcano grey white soft white tartufo coffee

### Planning information

- Note: Drainage components must be ordered separately.

## Scope of supply

- 2 x ETAGON rails in stainless steel
- fixing kit

### 234164 - 2 x ETAGON rails

#### **Details**



Top view



Cut-out



Front view



Side view