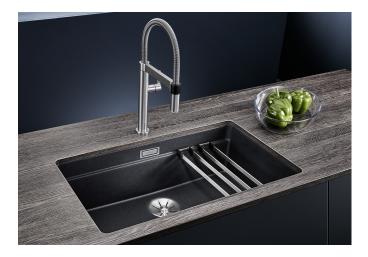

# Product information sheet ETAGON 700-U for Coloured Components

Item no. 527768

**Benefits** 

- Ingenious rails for smooth multitasking. Our innovative flagship sink family
- Gain separate working levels with the clever ETAGON rails
- Elegant InFino strainer for swift water drainage and sink drying
- Maximum colour flexibility by choosing complementing waste fitting set in satin gold, black matt, satin dark steel or satin platinum metal finishes to be ordered with separate article number

#### Colours

SILGRANIT coffee

Available colours:

black anthracite rock grey volcano grey white soft white tartufo coffee