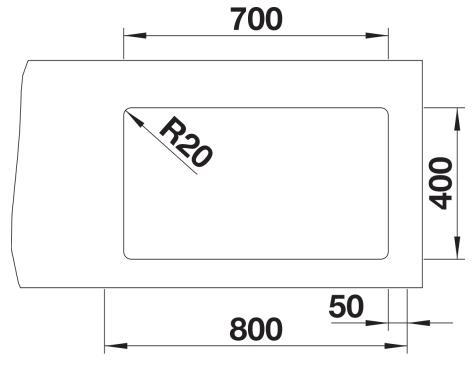

rfect colour harmony by choosing a Coloured Components InFino set (ordered separately) to match the tap finish
- Multifunctional bowl design for smooth multitasking
- Gain separate working levels with the clever ETAGON rails
- Fill cookware without having to hold or rest pans in a wet sink
- Soak baking trays while still using the top half of the bowl
- Pair with a BLANCO UNIT drinks system to effortlessly fill pots and glasses using the ETAGON rails

#### Colours



SILGRANIT tartufo

Available colours:

black anthracite rock grey volcano grey white soft white tartufo coffee

### Planning information

- Note: Drainage components must be ordered separately.

## Scope of supply

- 2 x ETAGON rails in stainless steel
- fixing kit

### 234164 - 2 x ETAGON rails

#### **Details**



Top view



Cut-out



Front view



Side view