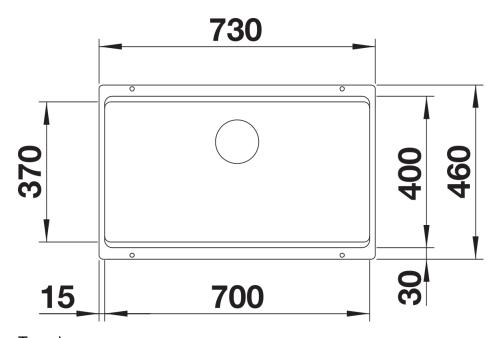

- Create perfect colour harmony by choosing a Coloured Components InFino set (ordered separately) to match the tap finish
- Multifunctional bowl design for smooth multitasking
- Gain separate working levels with the clever ETAGON rails
- Fill cookware without having to hold or rest pans in a wet sink
- Soak baking trays while still using the top half of the bowl
- Pair with a BLANCO UNIT drinks system to effortlessly fill pots and glasses using the ETAGON rails

#### Colours



SILGRANIT tartufo

Available colours:

black anthracite rock grey volcano grey white soft white tartufo coffee

### Planning information

- Note: Drainage components must be ordered separately.

## Scope of supply

- 2 x ETAGON rails in stainless steel
- fixing kit

### 234164 - 2 x ETAGON rails

#### **Details**



Top view



Cut-out



Front view



Side view