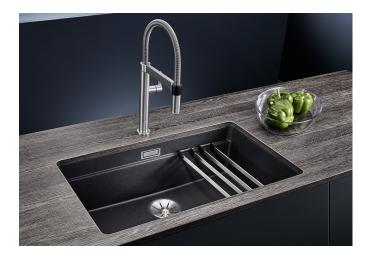

# Product information sheet ETAGON 700-U for Coloured Components

Item no. 527769

**Benefits** 

- Create perfect colour harmony by choosing a Coloured Components InFino set (ordered separately) to match the tap finish
- Multifunctional bowl design for smooth multitasking
- Gain separate working levels with the clever ETAGON rails
- Fill cookware without having to hold or rest pans in a wet sink
- Soak baking trays while still using the top half of the bowl
- Pair with a BLANCO UNIT drinks system to effortlessly fill pots and glasses using the ETAGON rails

#### Colours

SILGRANIT tartufo

Available colours:

black anthracite rock grey volcano grey white soft white tartufo coffee