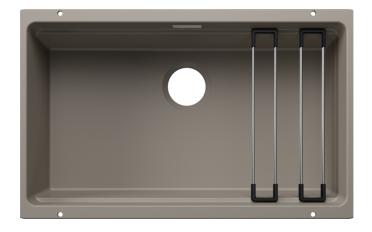

#### Colours

SILGRANIT tartufo

Available colours:

black anthracite rock grey volcano grey white soft white tartufo coffee

## Scope of supply

- 2 x ETAGON rails in stainless steel
- fixing kit

### 234164 - 2 x ETAGON rails