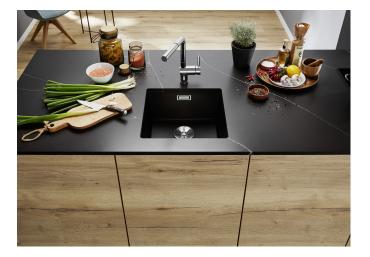

# Product information sheet SUBLINE 400-U for Coloured Components

Item no. 527786

**Benefits** 

- Undermount bowl for discerning demands on design
- Timelessly elegant, contoured bowl design
- Entire system for a wide variety of plans featuring large and small bowls
- High quality features with covered C-overflow and InFino drain system elegantly integrated and easy-
- Optional versatile accessories are available
- Maximum colour flexibility by choosing complementing waste fitting set in satin gold, black matt, satin dark steel or satin platinum metal finishes (to be ordered with separate article number)

#### Colours

SILGRANIT black

Available colours:

black anthracite rock grey volcano grey white soft white tartufo coffee