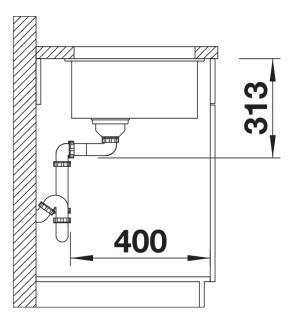

### Planning information

- Cut out radius: 10 mm
- Note: Drainage components must be ordered separately.
- Note: Please order waste connections for combinations of two individual bowls separately.

#### **Details**

Top view

Front view

Side view