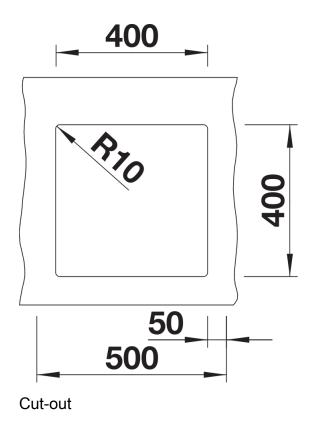

### Planning information

- Cut out radius: 10 mm
- Note: Drainage components must be ordered separately.
- Note: Please order waste connections for combinations of two individual bowls separately.