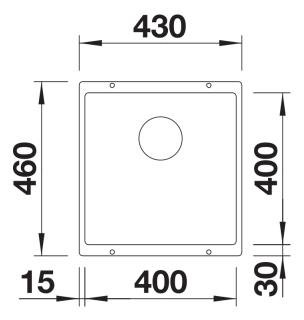

- Entire system for a wide variety of plans featuring large and small bowls
- High quality features with covered C-overflow and InFino drain system elegantly integrated and easy-
- Optional versatile accessories are available
- Maximum colour flexibility by choosing complementing waste fitting set in satin gold, black matt, satin dark steel or satin platinum metal finishes (to be ordered with separate article number)

#### Colours



SILGRANIT black

Available colours:

black anthracite rock grey volcano grey white soft white tartufo coffee

### Planning information

- Cut out radius: 10 mm
- Note: Drainage components must be ordered separately.
- Note: Please order waste connections for combinations of two individual bowls separately.

## Scope of supply

- fixing kit

#### **Details**



Top view





Front view



Side view