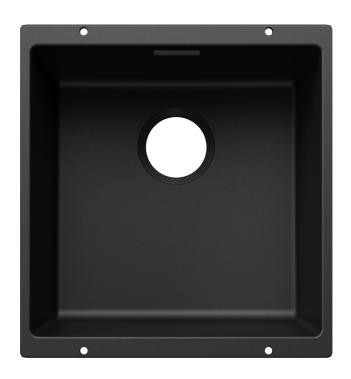

# Product information sheet SUBLINE 400-U for Coloured Components

Item no. 527786

**Benefits** 

- Undermount bowl for discerning demands on design
- Timelessly elegant, contoured bowl design
- Entire system for a wide variety of plans featuring large and small bowls
- High quality features with covered C-overflow and InFino drain system elegantly integrated and easy-
- Optional versatile accessories are available
- Maximum colour flexibility by choosing complementing waste fitting set in satin gold, black matt, satin dark steel or satin platinum metal finishes (to be ordered with separate article number)

#### **Details**

Top view

Front view

Side view