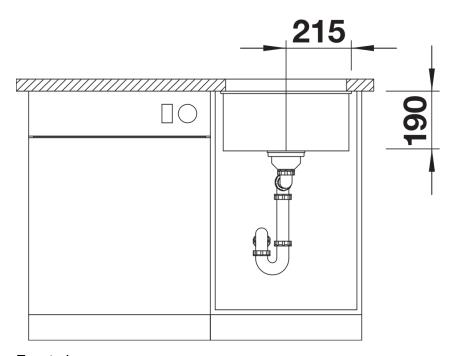

### Planning information

- Cut out radius: 10 mm
- Note: Drainage components must be ordered separately.
- Note: Please order waste connections for combinations of two individual bowls separately.

#### **Details**

Top view

Front view

Side view