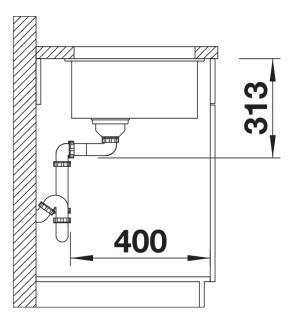

### Details

Front view

Side view

## Planning information

- Cut out radius: 10 mm<br>>Note: Drainage components must be ordered separately.