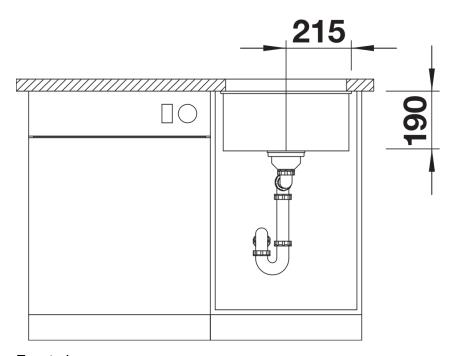

### Details

Front view

Side view

## Planning information

- Cut out radius: 10 mm<br>>Note: Drainage components must be ordered separately.