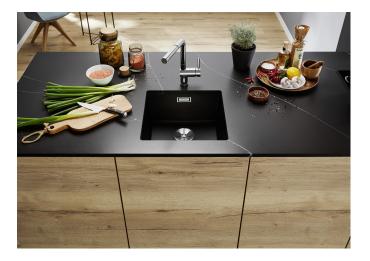

# Product information sheet SUBLINE 400-U for Coloured Components

Item no. 527786

**Benefits** 

- Our versatile SUBLINE kitchen sink range almost wholly vanishes into the undermount, fitting harmoniously into the worktop: a must for minimalist kitchens
- Elegant InFino strainer for swift water drainage, less splashing and superfast sink drying
- Maximum colour flexibility by choosing complementing waste fitting set in satin gold, black matt, satin dark steel or satin platinum metal finishes
- Waste and coloured components set needs to be ordered separately

#### SILGRANIT black

Available colours:

black anthracite rock grey volcano grey white soft white tartufo coffee