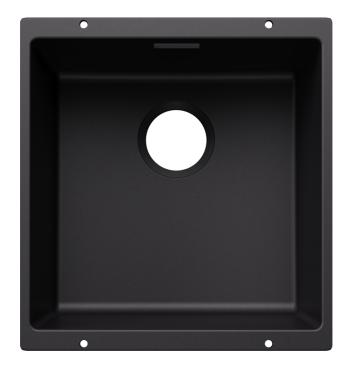

# Product information sheet SUBLINE 400-U for Coloured Components

Item no. 527786

**Benefits** 



- Our versatile SUBLINE kitchen sink range almost wholly vanishes into the undermount, fitting harmoniously into the worktop: a must for minimalist kitchens
- Elegant InFino strainer for swift water drainage, less splashing and superfast sink drying
- Maximum colour flexibility by choosing complementing waste fitting set in satin gold, black matt, satin dark steel or satin platinum metal finishes
- Waste and coloured components set needs to be ordered separately

#### Colours



#### SILGRANIT black

Available colours:

black anthracite rock grey volcano grey white soft white tartufo coffee

## Planning information

- Cut out radius: 10 mm<br>>Note: Drainage components must be ordered separately.

## Scope of supply

- Fixing kit

### Details







Front view



Side view