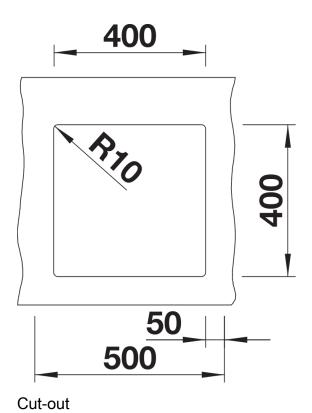

## Colours

Available colours: black anthracite rock grey volcano grey white soft white tartufo coffee

SILGRANIT white

- Cut out radius: 10 mm<br><br>Note: Drainage components must be ordered separately.

Scope of supply

## Details

Top view

Front view