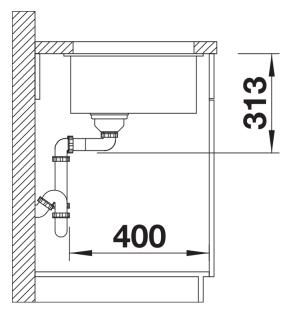

## Product information sheet SUBLINE 400-U for Coloured Components Item no. 527791

**Benefits** 



- Create perfect colour harmony by choosing a Coloured Components InFino set (ordered separately) to match the tap finish
- Our versatile SUBLINE kitchen sink range fits harmoniously into the worktop: great for minimalist kitchens
- Straight-lined design: timelessly elegant

## Colours



Available colours: black anthracite rock grey volcano grey white soft white tartufo coffee

SILGRANIT white

- Cut out radius: 10 mm<br><br>Note: Drainage components must be ordered separately.

Scope of supply

- Fixing kit

## Details



Top view







Front view