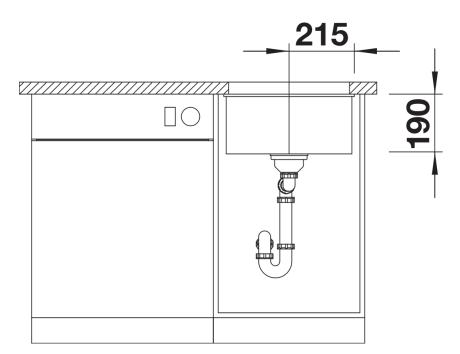

## Product information sheet SUBLINE 400-U for Coloured Components Item no. 527791

**Benefits** 



- Create perfect colour harmony by choosing a Coloured Components InFino set (ordered separately) to match the tap finish
- Our versatile SUBLINE kitchen sink range fits harmoniously into the worktop: great for minimalist kitchens
- Straight-lined design: timelessly elegant

## Colours



Available colours: black anthracite rock grey volcano grey white soft white tartufo coffee

SILGRANIT white

- Cut out radius: 10 mm<br><br>Note: Drainage components must be ordered separately.

Scope of supply

- Fixing kit

## Details



Top view







Front view