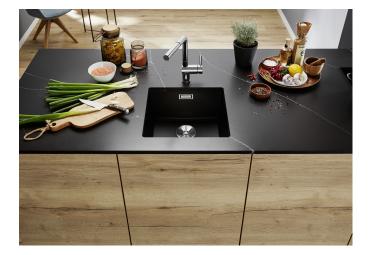

## Product information sheet SUBLINE 400-U for Coloured Components Item no. 527791

**Benefits** 

- Create perfect colour harmony by choosing a Coloured Components InFino set (ordered separately) to match the tap finish
- Our versatile SUBLINE kitchen sink range fits harmoniously into the worktop: great for minimalist kitchens
- Straight-lined design: timelessly elegant