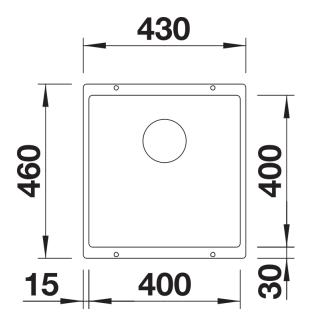

## Product information sheet SUBLINE 400-U for Coloured Components Item no. 527791

**Benefits** 



- Create perfect colour harmony by choosing a Coloured Components InFino set (ordered separately) to match the tap finish
- Our versatile SUBLINE kitchen sink range fits harmoniously into the worktop: great for minimalist kitchens
- Straight-lined design: timelessly elegant

## Colours



Available colours: black anthracite rock grey volcano grey white soft white tartufo coffee

SILGRANIT white

- Cut out radius: 10 mm<br><br>Note: Drainage components must be ordered separately.

Scope of supply

- Fixing kit

## Details



Top view







Front view