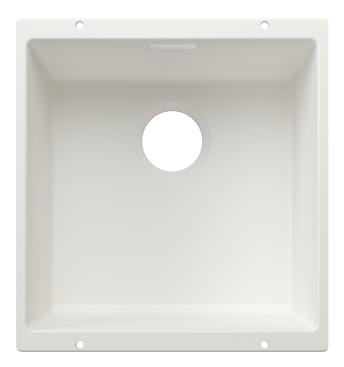

## Colours

Available colours: black anthracite rock grey volcano grey white soft white tartufo coffee

SILGRANIT white

- Cut out radius: 10 mm<br><br>Note: Drainage components must be ordered separately.

Scope of supply

## Details

Top view

Front view