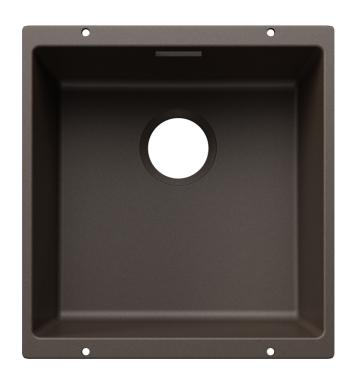

#### Colours

SILGRANIT coffee

#### Available colours:

black anthracite rock grey volcano grey white soft white tartufo coffee