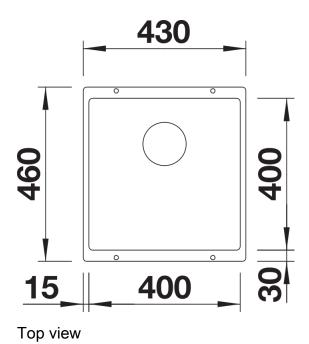

omponents

Item no. 527792

**Benefits** 



- Our versatile SUBLINE kitchen sink range almost wholly vanishes into the undermount, fitting harmoniously into the worktop: a must for minimalist kitchens
- Elegant InFino strainer for swift water drainage, less splashing and superfast sink drying
- Maximum colour flexibility by choosing complementing waste fitting set in satin gold, black matt, satin dark steel or satin platinum metal finishes
- Waste and coloured components set needs to be ordered separately

#### Colours



SILGRANIT coffee

#### Available colours:

black anthracite rock grey volcano grey white soft white tartufo coffee

## Planning information

- Cut out radius: 10 mm<br>>Note: Drainage components must be ordered separately.

## Scope of supply

- Fixing kit

### Details







Front view



Side view