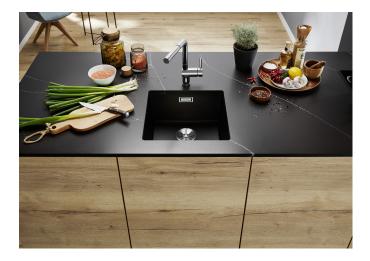

# Product information sheet SUBLINE 400-U for Coloured Components

Item no. 527792

**Benefits** 

- Our versatile SUBLINE kitchen sink range almost wholly vanishes into the undermount, fitting harmoniously into the worktop: a must for minimalist kitchens
- Elegant InFino strainer for swift water drainage, less splashing and superfast sink drying
- Maximum colour flexibility by choosing complementing waste fitting set in satin gold, black matt, satin dark steel or satin platinum metal finishes
- Waste and coloured components set needs to be ordered separately