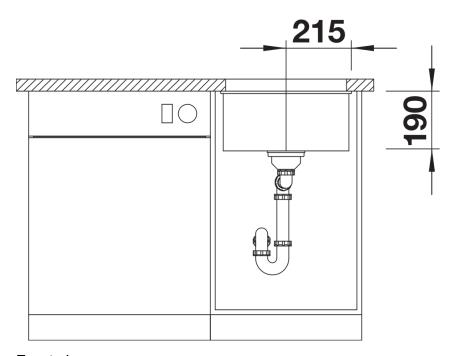

nents

Item no. 527792

**Benefits** 



- Our versatile SUBLINE kitchen sink range almost wholly vanishes into the undermount, fitting harmoniously into the worktop: a must for minimalist kitchens
- Elegant InFino strainer for swift water drainage, less splashing and superfast sink drying
- Maximum colour flexibility by choosing complementing waste fitting set in satin gold, black matt, satin dark steel or satin platinum metal finishes
- Waste and coloured components set needs to be ordered separately

#### Colours



SILGRANIT coffee

#### Available colours:

black anthracite rock grey volcano grey white soft white tartufo coffee

## Planning information

- Cut out radius: 10 mm<br>>Note: Drainage components must be ordered separately.

## Scope of supply

- Fixing kit

### Details







Front view



Side view