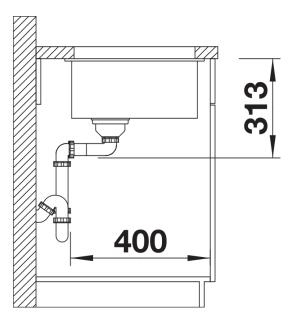

. 527792

**Benefits** 



- Our versatile SUBLINE kitchen sink range almost wholly vanishes into the undermount, fitting harmoniously into the worktop: a must for minimalist kitchens
- Elegant InFino strainer for swift water drainage, less splashing and superfast sink drying
- Maximum colour flexibility by choosing complementing waste fitting set in satin gold, black matt, satin dark steel or satin platinum metal finishes
- Waste and coloured components set needs to be ordered separately

#### Colours



SILGRANIT coffee

#### Available colours:

black anthracite rock grey volcano grey white soft white tartufo coffee

## Planning information

- Cut out radius: 10 mm<br>>Note: Drainage components must be ordered separately.

## Scope of supply

- Fixing kit

### Details







Front view



Side view