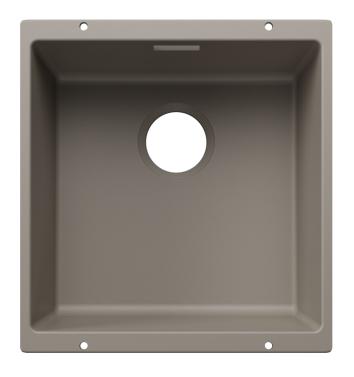

### SILGRANIT tartufo

Available colours:

black anthracite rock grey volcano grey white soft white tartufo coffee

#### Details

Front view

Side view