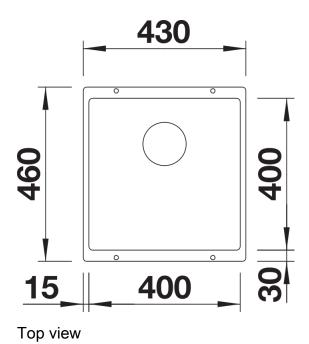

## Planning information

- Cut out radius: 10 mm<br>>Note: Drainage components must be ordered separately.

#### Details

Front view

Side view