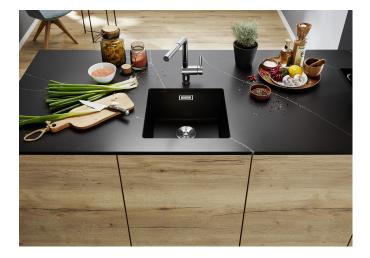

# Product information sheet SUBLINE 400-U for Coloured Components

Item no. 527793

**Benefits** 

- Create perfect colour harmony by choosing a Coloured Components InFino set (ordered separately) to match the tap finish
- Our versatile SUBLINE kitchen sink range fits harmoniously into the worktop: great for minimalist kitchens
- Straight-lined design: timelessly elegant

### SILGRANIT tartufo

Available colours:

black anthracite rock grey volcano grey white soft white tartufo coffee