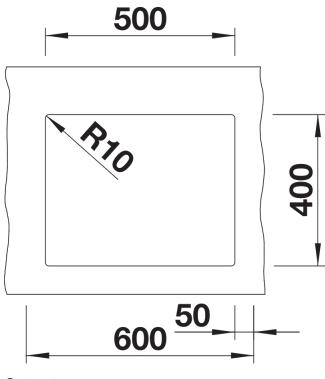

## Planning information

- Cut out radius: 10 mm<br/>br>Note: Drainage components must be ordered separately.<br/>Vote: Please order drain connections for combinations of two individual bowls separately.

### **Details**

Top view

Cut-out

Front view

Side view