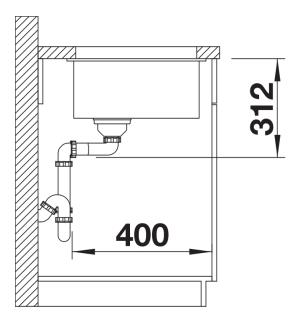

harmoniously into the worktop: a must for minimalist kitchens
- Elegant InFino strainer for swift water drainage, less splashing and superfast sink drying
- Maximum colour flexibility by choosing complementing waste fitting set in satin gold, black matt, satin dark steel or satin platinum metal finishes
- Waste and coloured components set needs to be ordered separately

#### Colours



SILGRANIT volcano grey

Available colours:

black anthracite rock grey volcano grey white soft white tartufo coffee

## Planning information

- Cut out radius: 10 mm<br/>br>Note: Drainage components must be ordered separately.<br/>Vote: Please order drain connections for combinations of two individual bowls separately.

### Scope of supply

- Fixing kit

### **Details**



Top view



Cut-out



Front view



Side view