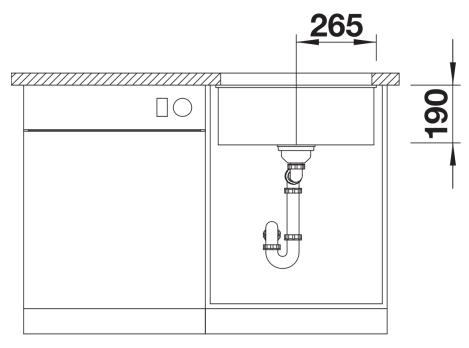

ount, fitting harmoniously into the worktop: a must for minimalist kitchens
- Elegant InFino strainer for swift water drainage, less splashing and superfast sink drying
- Maximum colour flexibility by choosing complementing waste fitting set in satin gold, black matt, satin dark steel or satin platinum metal finishes
- Waste and coloured components set needs to be ordered separately

#### Colours



SILGRANIT volcano grey

Available colours:

black anthracite rock grey volcano grey white soft white tartufo coffee

## Planning information

- Cut out radius: 10 mm<br/>br>Note: Drainage components must be ordered separately.<br/>Vote: Please order drain connections for combinations of two individual bowls separately.

### Scope of supply

- Fixing kit

### **Details**



Top view



Cut-out



Front view



Side view