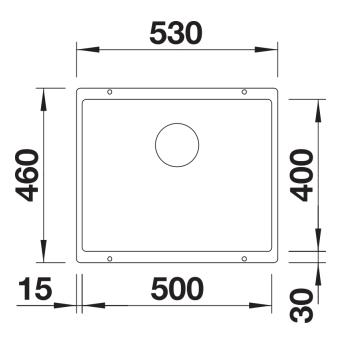

anishes into the undermount, fitting harmoniously into the worktop: a must for minimalist kitchens
- Elegant InFino strainer for swift water drainage, less splashing and superfast sink drying
- Maximum colour flexibility by choosing complementing waste fitting set in satin gold, black matt, satin dark steel or satin platinum metal finishes
- Waste and coloured components set needs to be ordered separately

#### Colours



SILGRANIT volcano grey

Available colours:

black anthracite rock grey volcano grey white soft white tartufo coffee

## Planning information

- Cut out radius: 10 mm<br/>br>Note: Drainage components must be ordered separately.<br/>Vote: Please order drain connections for combinations of two individual bowls separately.

### Scope of supply

- Fixing kit

### **Details**



Top view



Cut-out



Front view



Side view