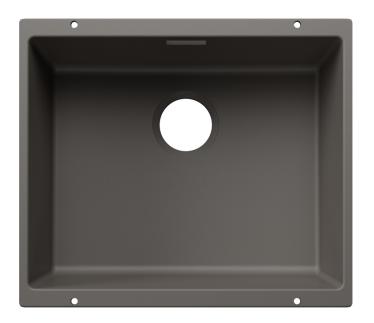

#### Colours

SILGRANIT volcano grey

Available colours:

black anthracite rock grey volcano grey white soft white tartufo coffee

### **Details**

Top view

Cut-out

Front view

Side view