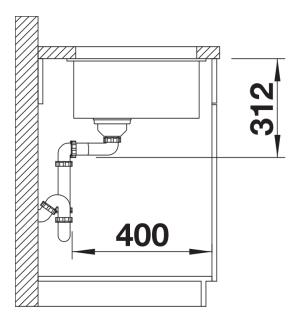

tting harmoniously into the worktop: a must for minimalist kitchens
- Elegant InFino strainer for swift water drainage, less splashing and superfast sink drying
- Maximum colour flexibility by choosing complementing waste fitting set in satin gold, black matt, satin dark steel or satin platinum metal finishes
- Waste and coloured components set needs to be ordered separately

#### Colours



SILGRANIT coffee

Available colours:

black anthracite rock grey volcano grey white soft white tartufo coffee

## Planning information

- Cut out radius: 10 mm<br/>br>Note: Drainage components must be ordered separately.<br/>Vote: Please order drain connections for combinations of two individual bowls separately.

### Scope of supply

- Fixing kit

### **Details**



Top view



Cut-out



Front view



Side view