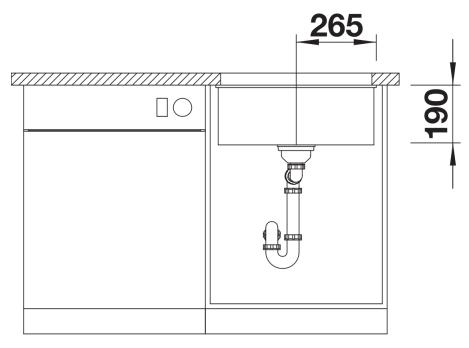

undermount, fitting harmoniously into the worktop: a must for minimalist kitchens
- Elegant InFino strainer for swift water drainage, less splashing and superfast sink drying
- Maximum colour flexibility by choosing complementing waste fitting set in satin gold, black matt, satin dark steel or satin platinum metal finishes
- Waste and coloured components set needs to be ordered separately

#### Colours



SILGRANIT coffee

Available colours:

black anthracite rock grey volcano grey white soft white tartufo coffee

## Planning information

- Cut out radius: 10 mm<br/>br>Note: Drainage components must be ordered separately.<br/>Vote: Please order drain connections for combinations of two individual bowls separately.

### Scope of supply

- Fixing kit

### **Details**



Top view



Cut-out



Front view



Side view