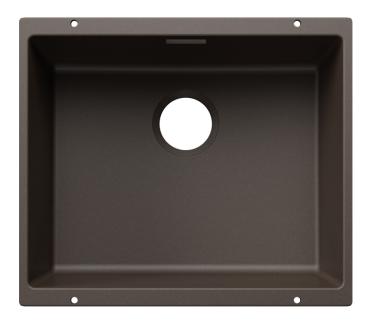

#### Colours

SILGRANIT coffee

Available colours:

black anthracite rock grey volcano grey white soft white tartufo coffee

### **Details**

Top view

Cut-out

Front view

Side view