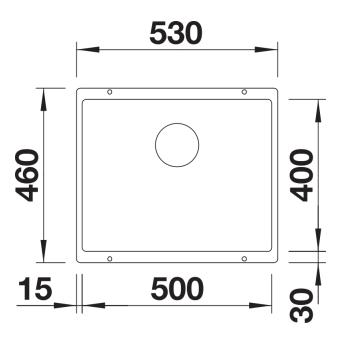

## Planning information

- Cut out radius: 10 mm<br/>br>Note: Drainage components must be ordered separately.<br/>Vote: Please order drain connections for combinations of two individual bowls separately.

### **Details**

Top view

Cut-out

Front view

Side view