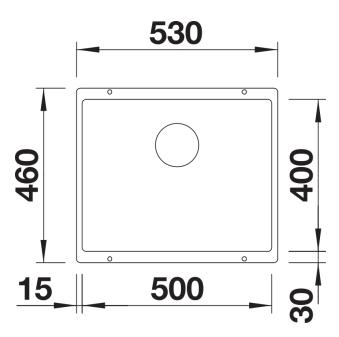

olly vanishes into the undermount, fitting harmoniously into the worktop: a must for minimalist kitchens
- Elegant InFino strainer for swift water drainage, less splashing and superfast sink drying
- Maximum colour flexibility by choosing complementing waste fitting set in satin gold, black matt, satin dark steel or satin platinum metal finishes
- Waste and coloured components set needs to be ordered separately

### Colours



SILGRANIT tartufo

Available colours:

black anthracite rock grey volcano grey white soft white tartufo coffee

## Planning information

- Cut out radius: 10 mm<br/>br>Note: Drainage components must be ordered separately.<br/>Vote: Please order drain connections for combinations of two individual bowls separately.

### Scope of supply

- Fixing kit

### **Details**



Top view



Cut-out



Front view



Side view