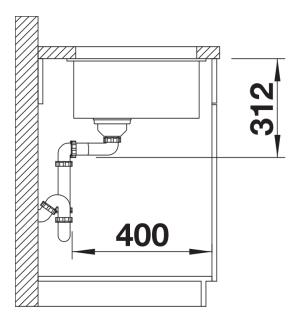

tting harmoniously into the worktop: a must for minimalist kitchens
- Elegant InFino strainer for swift water drainage, less splashing and superfast sink drying
- Maximum colour flexibility by choosing complementing waste fitting set in satin gold, black matt, satin dark steel or satin platinum metal finishes
- Waste and coloured components set needs to be ordered separately

### Colours



SILGRANIT tartufo

Available colours:

black anthracite rock grey volcano grey white soft white tartufo coffee

## Planning information

- Cut out radius: 10 mm<br/>br>Note: Drainage components must be ordered separately.<br/>Vote: Please order drain connections for combinations of two individual bowls separately.

### Scope of supply

- Fixing kit

### **Details**



Top view



Cut-out



Front view



Side view