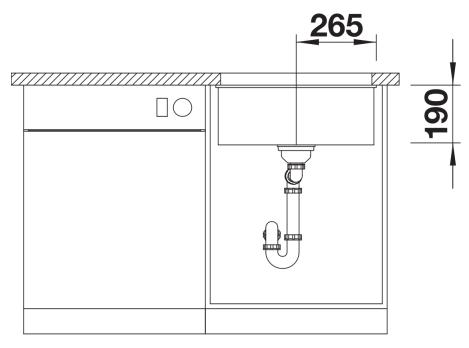

undermount, fitting harmoniously into the worktop: a must for minimalist kitchens
- Elegant InFino strainer for swift water drainage, less splashing and superfast sink drying
- Maximum colour flexibility by choosing complementing waste fitting set in satin gold, black matt, satin dark steel or satin platinum metal finishes
- Waste and coloured components set needs to be ordered separately

### Colours



SILGRANIT tartufo

Available colours:

black anthracite rock grey volcano grey white soft white tartufo coffee

## Planning information

- Cut out radius: 10 mm<br/>br>Note: Drainage components must be ordered separately.<br/>Vote: Please order drain connections for combinations of two individual bowls separately.

### Scope of supply

- Fixing kit

### **Details**



Top view



Cut-out



Front view



Side view