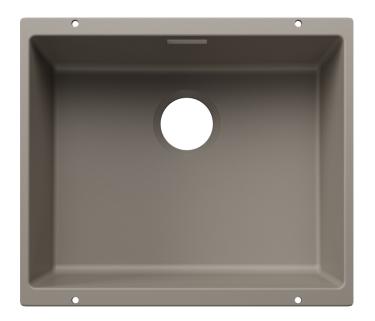

### Colours

SILGRANIT tartufo

Available colours:

black anthracite rock grey volcano grey white soft white tartufo coffee