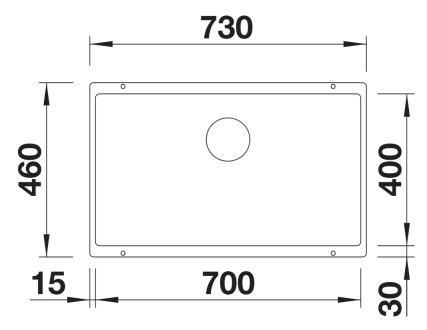

- Undermount bowl for discerning demands on design
- Timelessly elegant, contoured bowl design
- High quality features with covered C-overflow and InFino drain system elegantly integrated and easy-care
- Maximum colour flexibility by choosing complementing waste fitting set in satin gold, black matt, satin dark steel or satin platinum metal finishes
- Waste and coloured component set needs to be ordered separately

#### Colours



SILGRANIT black

Available colours:

black anthracite rock grey volcano grey white soft white tartufo coffee

## Planning information

- Cut out radius: 10 mm
- Note: Drainage components must be ordered separately.
- Note: Please order drain connections for combinations of two individual bowls separately.

## Scope of supply

- fixing kit

#### **Details**



Top view





Front view



Side view