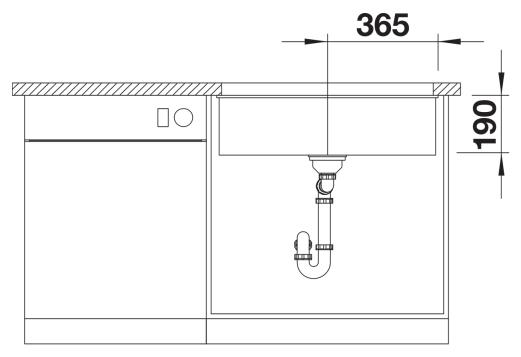

## Planning information

- Cut out radius: 10 mm
- Note: Drainage components must be ordered separately.
- Note: Please order drain connections for combinations of two individual bowls separately.

#### **Details**

Top view

Front view

Side view