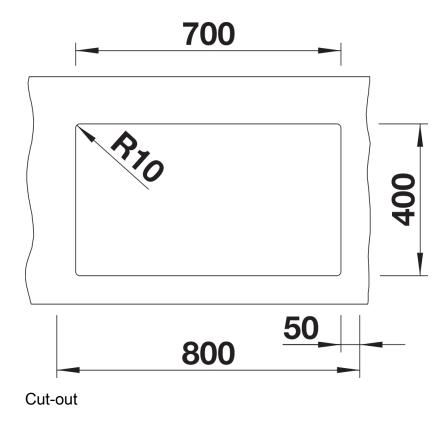

## Planning information

- Cut out radius: 10 mm
- Note: Drainage components must be ordered separately.
- Note: Please order drain connections for combinations of two individual bowls separately.