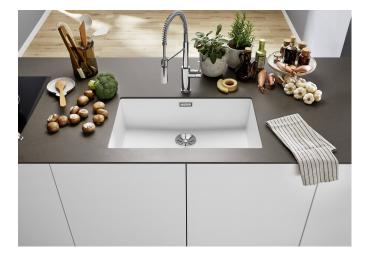

# Product information sheet SUBLINE 700-U for Coloured Components

Item no. 527802

**Benefits** 

- Undermount bowl for discerning demands on design
- Timelessly elegant, contoured bowl design
- High quality features with covered C-overflow and InFino drain system elegantly integrated and easy-care
- Maximum colour flexibility by choosing complementing waste fitting set in satin gold, black matt, satin dark steel or satin platinum metal finishes
- Waste and coloured component set needs to be ordered separately

#### Colours

SILGRANIT black

Available colours:

black anthracite rock grey volcano grey white soft white tartufo coffee