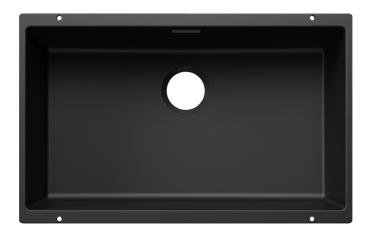

#### Colours

SILGRANIT black

Available colours:

black anthracite rock grey volcano grey white soft white tartufo coffee

#### **Details**

Top view

Front view

Side view