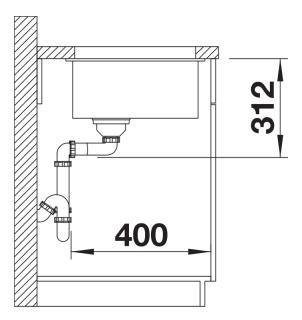

## Planning information

- Cut out radius: 10 mm
- Note: Drainage components must be ordered separately.
- Note: Please order drain connections for combinations of two individual bowls separately.

#### **Details**

Top view

Front view

Side view