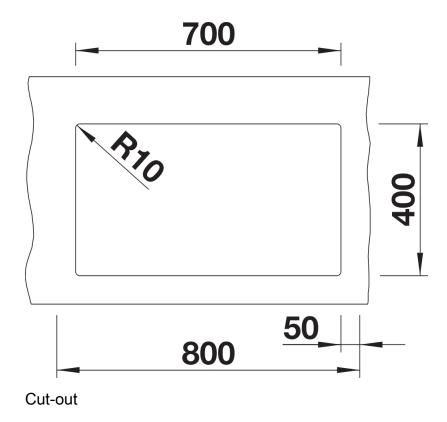

# Planning information

- Cut out radius: 10 mm<br>>Note: Drainage components must be ordered separately.