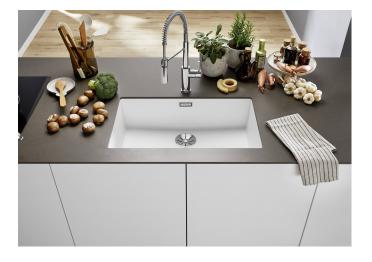

# Product information sheet SUBLINE 700-U for Coloured Components

Item no. 527802

**Benefits** 

- Our versatile SUBLINE kitchen sink range almost wholly vanishes into the undermount, fitting harmoniously into the worktop: a must for minimalist kitchens
- Straight-lined design: timelessly elegant
- Extra large bowl for the mightiest baking trays, pots and pans
- Elegant InFino strainer for swift water drainage, less splashing and superfast sink drying

### Colours

SILGRANIT black

Available colours:

black anthracite rock grey volcano grey white soft white tartufo coffee