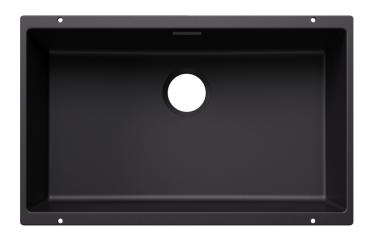

# Product information sheet SUBLINE 700-U for Coloured Components

Item no. 527802

**Benefits** 

- Our versatile SUBLINE kitchen sink range almost wholly vanishes into the undermount, fitting harmoniously into the worktop: a must for minimalist kitchens
- Straight-lined design: timelessly elegant
- Extra large bowl for the mightiest baking trays, pots and pans
- Elegant InFino strainer for swift water drainage, less splashing and superfast sink drying

### Colours

SILGRANIT black

Available colours:

black anthracite rock grey volcano grey white soft white tartufo coffee