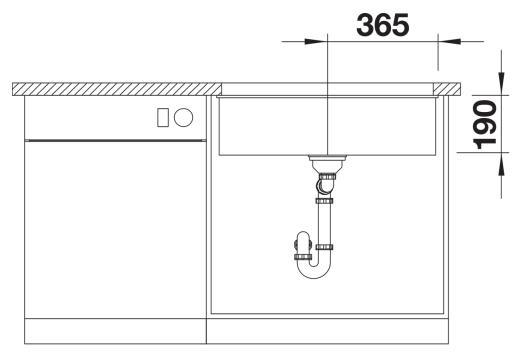

# Planning information

- Cut out radius: 10 mm<br>>Note: Drainage components must be ordered separately.

### **Details**

Top view

Front view

Side view