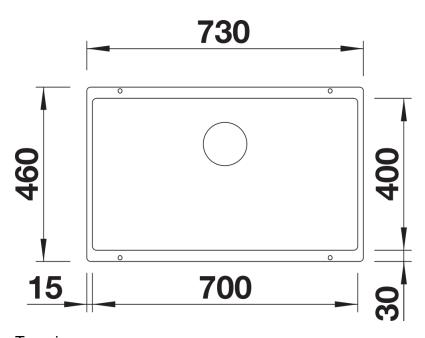

# Product information sheet SUBLINE 700-U for Coloured Components

Item no. 527802

**Benefits** 



- Our versatile SUBLINE kitchen sink range almost wholly vanishes into the undermount, fitting harmoniously into the worktop: a must for minimalist kitchens
- Straight-lined design: timelessly elegant
- Extra large bowl for the mightiest baking trays, pots and pans
- Elegant InFino strainer for swift water drainage, less splashing and superfast sink drying

### Colours



SILGRANIT black

Available colours:

black anthracite rock grey volcano grey white soft white tartufo coffee

# Planning information

- Cut out radius: 10 mm<br>>Note: Drainage components must be ordered separately.

# Scope of supply

- Fixing kit

### **Details**



Top view





Front view



Side view