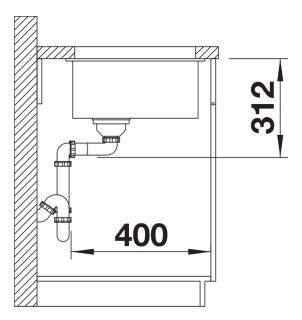

# Planning information

- Cut out radius: 10 mm<br>>Note: Drainage components must be ordered separately.

### **Details**

Top view

Front view

Side view