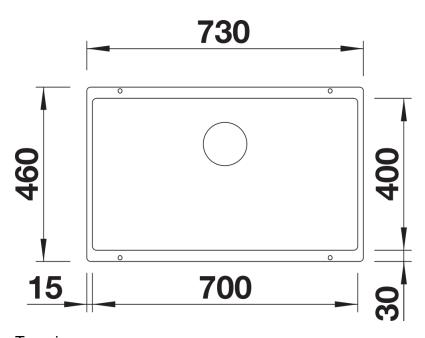

# Product information sheet SUBLINE 700-U for Coloured Components

Item no. 527803

**Benefits** 



- Our versatile SUBLINE kitchen sink range almost wholly vanishes into the undermount, fitting harmoniously into the worktop: a must for minimalist kitchens
- Straight-lined design: timelessly elegant
- Extra large bowl for the mightiest baking trays, pots and pans
- Elegant InFino strainer for swift water drainage, less splashing and superfast sink drying

### Colours



SILGRANIT volcano grey

Available colours:

black anthracite rock grey volcano grey white soft white tartufo coffee

# Planning information

- Cut out radius: 10 mm<br>>Note: Drainage components must be ordered separately.

# Scope of supply

- Fixing kit

### **Details**



Top view





Front view



Side view