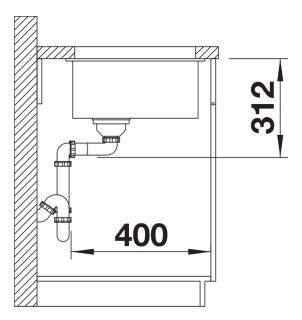

# Product information sheet SUBLINE 700-U for Coloured Components

Item no. 527803

**Benefits** 



- Our versatile SUBLINE kitchen sink range almost wholly vanishes into the undermount, fitting harmoniously into the worktop: a must for minimalist kitchens
- Straight-lined design: timelessly elegant
- Extra large bowl for the mightiest baking trays, pots and pans
- Elegant InFino strainer for swift water drainage, less splashing and superfast sink drying

### Colours



SILGRANIT volcano grey

Available colours:

black anthracite rock grey volcano grey white soft white tartufo coffee

# Planning information

- Cut out radius: 10 mm<br>>Note: Drainage components must be ordered separately.

# Scope of supply

- Fixing kit

### **Details**



Top view





Front view



Side view