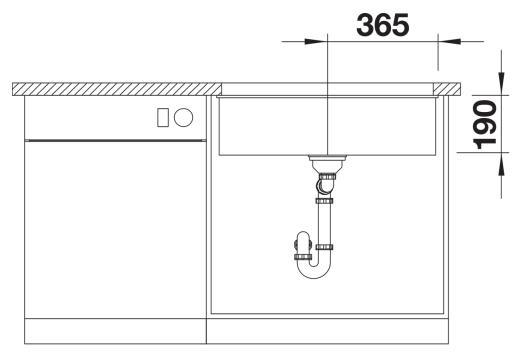

# Product information sheet SUBLINE 700-U for Coloured Components

Item no. 527803

**Benefits** 



- Our versatile SUBLINE kitchen sink range almost wholly vanishes into the undermount, fitting harmoniously into the worktop: a must for minimalist kitchens
- Straight-lined design: timelessly elegant
- Extra large bowl for the mightiest baking trays, pots and pans
- Elegant InFino strainer for swift water drainage, less splashing and superfast sink drying

### Colours



SILGRANIT volcano grey

Available colours:

black anthracite rock grey volcano grey white soft white tartufo coffee

# Planning information

- Cut out radius: 10 mm<br>>Note: Drainage components must be ordered separately.

# Scope of supply

- Fixing kit

### **Details**



Top view





Front view



Side view