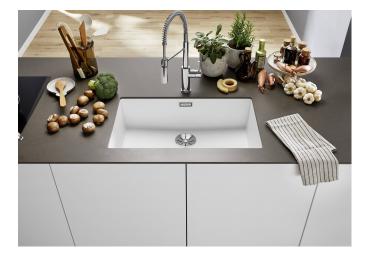

# Product information sheet SUBLINE 700-U for Coloured Components

Item no. 527803

**Benefits** 

- Our versatile SUBLINE kitchen sink range almost wholly vanishes into the undermount, fitting harmoniously into the worktop: a must for minimalist kitchens
- Straight-lined design: timelessly elegant
- Extra large bowl for the mightiest baking trays, pots and pans
- Elegant InFino strainer for swift water drainage, less splashing and superfast sink drying

### Colours

SILGRANIT volcano grey

Available colours:

black anthracite rock grey volcano grey white soft white tartufo coffee