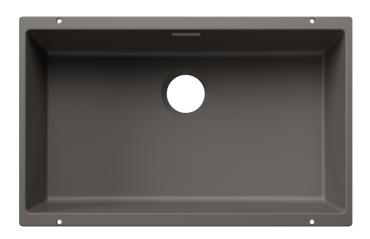

### Colours

SILGRANIT volcano grey

Available colours:

black anthracite rock grey volcano grey white soft white tartufo coffee