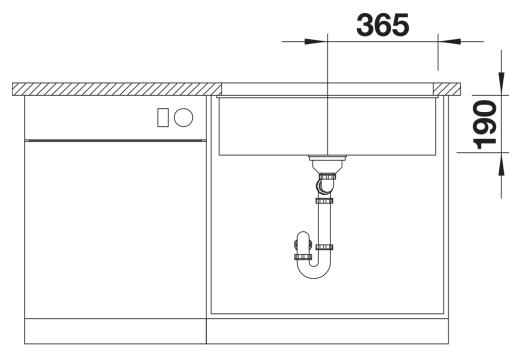

# Product information sheet SUBLINE 700-U for Coloured Components

Item no. 527804

**Benefits** 



- Our versatile SUBLINE kitchen sink range almost wholly vanishes into the undermount, fitting harmoniously into the worktop: a must for minimalist kitchens
- Straight-lined design: timelessly elegant
- Extra large bowl for the mightiest baking trays, pots and pans
- Elegant InFino strainer for swift water drainage, less splashing and superfast sink drying

### Colours



SILGRANIT soft white

Available colours:

black anthracite rock grey volcano grey white soft white tartufo coffee

# Planning information

- Cut out radius: 10 mm<br>>Note: Drainage components must be ordered separately.

# Scope of supply

- Fixing kit

### **Details**



Top view





Front view



Side view