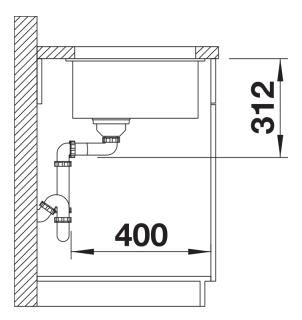

# Product information sheet SUBLINE 700-U for Coloured Components

Item no. 527804

**Benefits** 



- Our versatile SUBLINE kitchen sink range almost wholly vanishes into the undermount, fitting harmoniously into the worktop: a must for minimalist kitchens
- Straight-lined design: timelessly elegant
- Extra large bowl for the mightiest baking trays, pots and pans
- Elegant InFino strainer for swift water drainage, less splashing and superfast sink drying

### Colours



SILGRANIT soft white

Available colours:

black anthracite rock grey volcano grey white soft white tartufo coffee

# Planning information

- Cut out radius: 10 mm<br>>Note: Drainage components must be ordered separately.

# Scope of supply

- Fixing kit

### **Details**



Top view





Front view



Side view