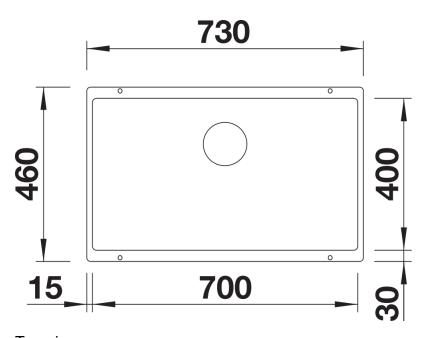

# Product information sheet SUBLINE 700-U for Coloured Components

Item no. 527804

**Benefits** 



- Our versatile SUBLINE kitchen sink range almost wholly vanishes into the undermount, fitting harmoniously into the worktop: a must for minimalist kitchens
- Straight-lined design: timelessly elegant
- Extra large bowl for the mightiest baking trays, pots and pans
- Elegant InFino strainer for swift water drainage, less splashing and superfast sink drying

### Colours



SILGRANIT soft white

Available colours:

black anthracite rock grey volcano grey white soft white tartufo coffee

# Planning information

- Cut out radius: 10 mm<br>>Note: Drainage components must be ordered separately.

# Scope of supply

- Fixing kit

### **Details**



Top view





Front view



Side view