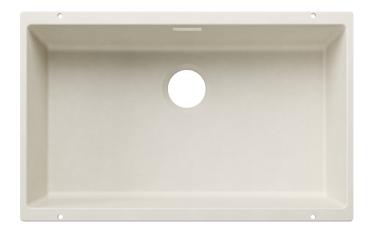

# Product information sheet SUBLINE 700-U for Coloured Components

Item no. 527804

**Benefits** 

- Our versatile SUBLINE kitchen sink range almost wholly vanishes into the undermount, fitting harmoniously into the worktop: a must for minimalist kitchens
- Straight-lined design: timelessly elegant
- Extra large bowl for the mightiest baking trays, pots and pans
- Elegant InFino strainer for swift water drainage, less splashing and superfast sink drying

### Colours

SILGRANIT soft white

Available colours:

black anthracite rock grey volcano grey white soft white tartufo coffee