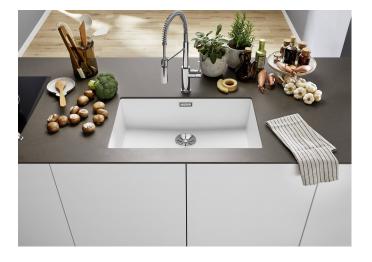

# Product information sheet SUBLINE 700-U for Coloured Components

Item no. 527804

**Benefits** 

- Our versatile SUBLINE kitchen sink range almost wholly vanishes into the undermount, fitting harmoniously into the worktop: a must for minimalist kitchens
- Straight-lined design: timelessly elegant
- Extra large bowl for the mightiest baking trays, pots and pans
- Elegant InFino strainer for swift water drainage, less splashing and superfast sink drying

### Colours

SILGRANIT soft white

Available colours:

black anthracite rock grey volcano grey white soft white tartufo coffee