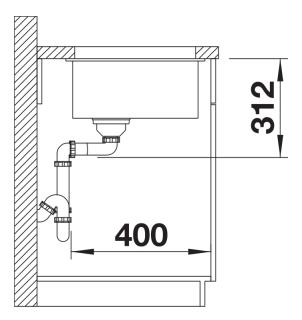

# Product information sheet SUBLINE 700-U for Coloured Components

Item no. 527808

**Benefits** 



- Our versatile SUBLINE kitchen sink range almost wholly vanishes into the undermount, fitting harmoniously into the worktop: a must for minimalist kitchens
- Straight-lined design: timelessly elegant
- Extra large bowl for the mightiest baking trays, pots and pans
- Elegant InFino strainer for swift water drainage, less splashing and superfast sink drying

### Colours



SILGRANIT coffee

Available colours:

black anthracite rock grey volcano grey white soft white tartufo coffee

# Planning information

- Cut out radius: 10 mm<br>>Note: Drainage components must be ordered separately.

# Scope of supply

- Fixing kit

### **Details**



Top view





Front view



Side view