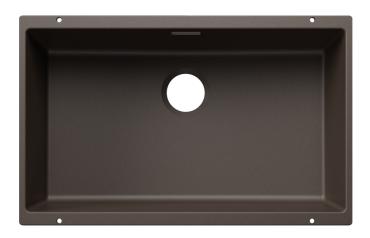

### Colours

SILGRANIT coffee

Available colours:

black anthracite rock grey volcano grey white soft white tartufo coffee