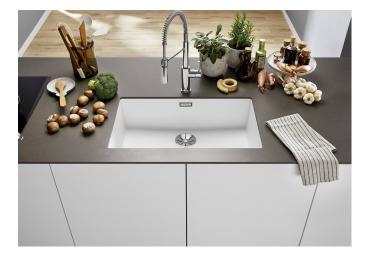

# Product information sheet SUBLINE 700-U for Coloured Components

Item no. 527808

**Benefits** 

- Our versatile SUBLINE kitchen sink range almost wholly vanishes into the undermount, fitting harmoniously into the worktop: a must for minimalist kitchens
- Straight-lined design: timelessly elegant
- Extra large bowl for the mightiest baking trays, pots and pans
- Elegant InFino strainer for swift water drainage, less splashing and superfast sink drying

### Colours

SILGRANIT coffee

Available colours:

black anthracite rock grey volcano grey white soft white tartufo coffee