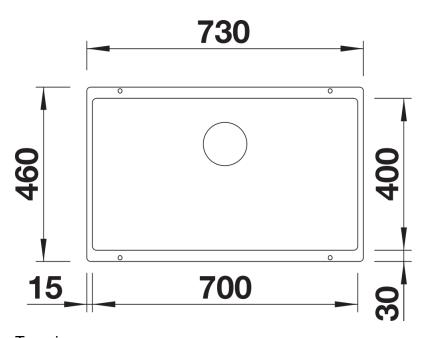

# Product information sheet SUBLINE 700-U for Coloured Components

Item no. 527808

**Benefits** 



- Our versatile SUBLINE kitchen sink range almost wholly vanishes into the undermount, fitting harmoniously into the worktop: a must for minimalist kitchens
- Straight-lined design: timelessly elegant
- Extra large bowl for the mightiest baking trays, pots and pans
- Elegant InFino strainer for swift water drainage, less splashing and superfast sink drying

### Colours



SILGRANIT coffee

Available colours:

black anthracite rock grey volcano grey white soft white tartufo coffee

# Planning information

- Cut out radius: 10 mm<br>>Note: Drainage components must be ordered separately.

# Scope of supply

- Fixing kit

### **Details**



Top view





Front view



Side view