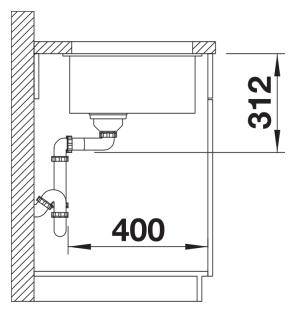

## Product information sheet SUBLINE 700-U for Coloured Components

Item no. 527809

## Benefits



- Create perfect colour harmony by choosing a Coloured Components InFino set (ordered separately) to match the tap finish

- Our versatile SUBLINE kitchen sink range fits harmoniously into the worktop: great for minimalist kitchens

- Straight-lined design: timelessly elegant

- Extra large bowl for soaking and cleaning big baking trays, pots and pans

## Colours



SILGRANIT tartufo

Available colours: black anthracite rock grey volcano grey white soft white tartufo coffee - Cut out radius: 10 mm<br><br>Note: Drainage components must be ordered separately.

Scope of supply

- Fixing kit

## Details



Top view



Cut-out



Front view