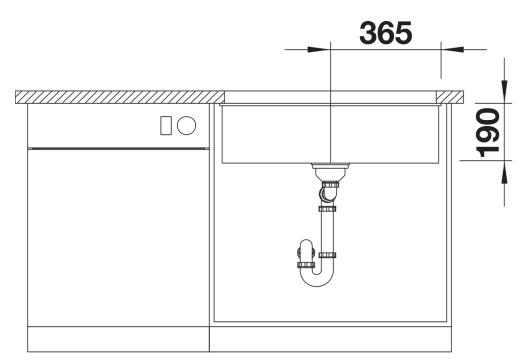

## Product information sheet SUBLINE 700-U for Coloured Components

Item no. 527809

## Benefits



- Create perfect colour harmony by choosing a Coloured Components InFino set (ordered separately) to match the tap finish

- Our versatile SUBLINE kitchen sink range fits harmoniously into the worktop: great for minimalist kitchens

- Straight-lined design: timelessly elegant

- Extra large bowl for soaking and cleaning big baking trays, pots and pans

## Colours



SILGRANIT tartufo

Available colours: black anthracite rock grey volcano grey white soft white tartufo coffee - Cut out radius: 10 mm<br><br>Note: Drainage components must be ordered separately.

Scope of supply

- Fixing kit

## Details



Top view



Cut-out



Front view