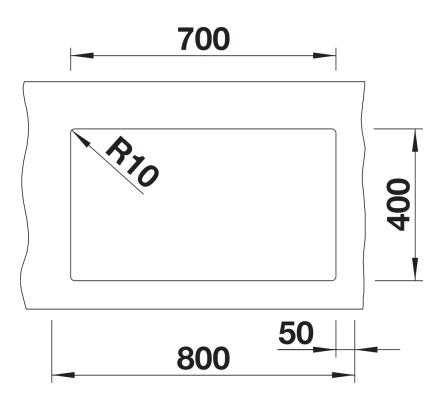

## Colours

SILGRANIT tartufo

Available colours: black anthracite rock grey volcano grey white soft white tartufo coffee - Cut out radius: 10 mm<br><br>Note: Drainage components must be ordered separately.

## Details

Top view

Cut-out

Front view