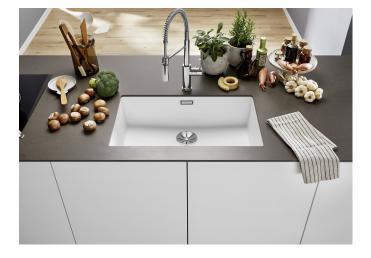

## Benefits

- Create perfect colour harmony by choosing a Coloured Components InFino set (ordered separately) to match the tap finish

- Our versatile SUBLINE kitchen sink range fits harmoniously into the worktop: great for minimalist kitchens

- Straight-lined design: timelessly elegant

- Extra large bowl for soaking and cleaning big baking trays, pots and pans