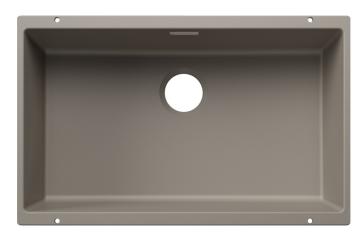

## Colours

SILGRANIT tartufo

Available colours: black anthracite rock grey volcano grey white soft white tartufo coffee - Cut out radius: 10 mm<br><br>Note: Drainage components must be ordered separately.