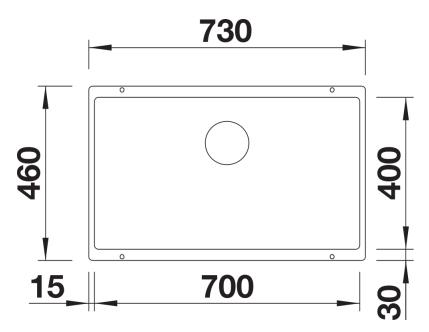

## Product information sheet SUBLINE 700-U for Coloured Components

Item no. 527809

## Benefits



- Create perfect colour harmony by choosing a Coloured Components InFino set (ordered separately) to match the tap finish

- Our versatile SUBLINE kitchen sink range fits harmoniously into the worktop: great for minimalist kitchens

- Straight-lined design: timelessly elegant

- Extra large bowl for soaking and cleaning big baking trays, pots and pans

## Colours



SILGRANIT tartufo

Available colours: black anthracite rock grey volcano grey white soft white tartufo coffee - Cut out radius: 10 mm<br><br>Note: Drainage components must be ordered separately.

Scope of supply

- Fixing kit

## Details



Top view



Cut-out



Front view