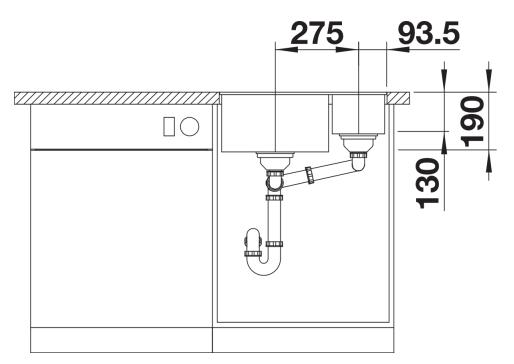

## Colours

Available colours: black anthracite rock grey volcano grey white soft white tartufo coffee

SILGRANIT black

- Cut out radius: 10 mm

- Note: Drainage components must be ordered separately.

Scope of supply