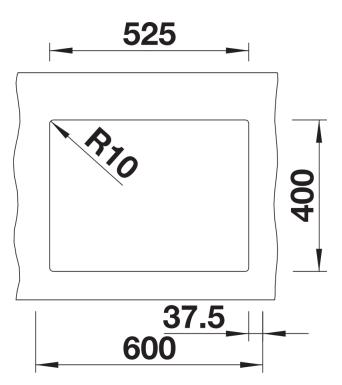

## Colours

Available colours: black anthracite rock grey volcano grey white soft white tartufo coffee

SILGRANIT black

- Cut out radius: 10 mm

- Note: Drainage components must be ordered separately.

Scope of supply