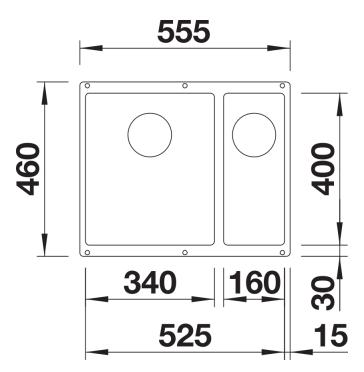

## Colours

Available colours: black anthracite rock grey volcano grey white soft white tartufo coffee

SILGRANIT black

- Cut out radius: 10 mm

- Note: Drainage components must be ordered separately.

Scope of supply