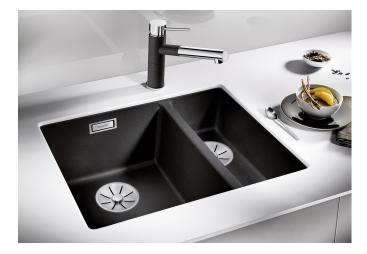

## Benefits

- Undermount bowl for discerning demands on design

- Timelessly elegant, contoured bowl design

- High quality features with covered C-overflow and InFino drain system – elegantly integrated and easy-care

- Maximum colour flexibility by choosing complementing waste fitting set in satin gold, black matt, satin dark steel or satin platinum metal finishes

- Waste and coloured components set - needs to be ordered separately

## Colours

Available colours: black anthracite rock grey volcano grey white soft white tartufo coffee

SILGRANIT black

- Cut out radius: 10 mm

- Note: Drainage components must be ordered separately.

Scope of supply