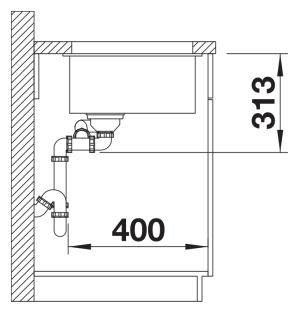

## Product information sheet SUBLINE 340/160-U for Coloured Components Item no. 527818

## Benefits



- Undermount bowl for discerning demands on design

- Timelessly elegant, contoured bowl design

- High quality features with covered C-overflow and InFino drain system – elegantly integrated and easy-care

- Maximum colour flexibility by choosing complementing waste fitting set in satin gold, black matt, satin dark steel or satin platinum metal finishes

- Waste and coloured components set - needs to be ordered separately

## Colours



Available colours: black anthracite rock grey volcano grey white soft white tartufo coffee

SILGRANIT black

- Cut out radius: 10 mm

- Note: Drainage components must be ordered separately.

Scope of supply

- Fixing kit

## Details









Front view