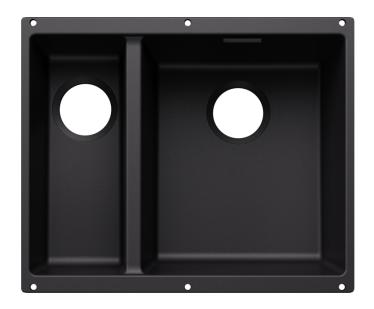

# Product information sheet SUBLINE 340/160-U for Coloured Components

Item no. 527810

**Benefits** 



- Our versatile SUBLINE kitchen sink range almost wholly vanishes into the undermount, fitting harmoniously into the worktop: a must for minimalist kitchens
- Straight-lined design: timelessly elegant
- Spacious main and additional smaller bowl for easy food prep
- Elegant InFino strainer for swift water drainage, less splashing and superfast sink drying
- Maximum colour flexibility by choosing complementing waste fitting set in satin gold, black matt, satin dark steel or satin platinum metal finishes
- Waste and coloured components set needs to be ordered separately

#### Colours



Available colours:

black anthracite rock grey volcano grey white soft white tartufo coffee

SILGRANIT black

## Planning information

- Cut out radius: 10 mm<br>>Note: Drainage components must be ordered separately.

## Scope of supply

- Fixing kit

#### **Details**





Cut-out



Front view



Side view