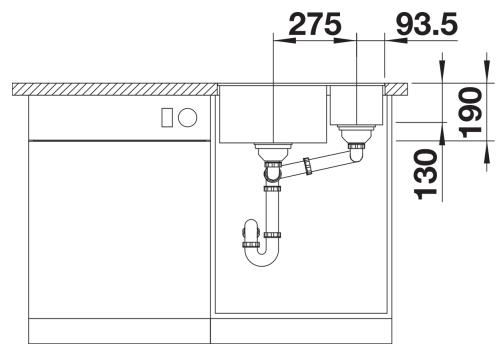

## Planning information

- Cut out radius: 10 mm<br>>Note: Drainage components must be ordered separately.

#### **Details**

Cut-out

Front view

Side view