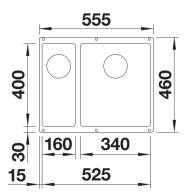

shes into the undermount, fitting harmoniously into the worktop: a must for minimalist kitchens
- Straight-lined design: timelessly elegant
- Spacious main and additional smaller bowl for easy food prep
- Elegant InFino strainer for swift water drainage, less splashing and superfast sink drying
- Maximum colour flexibility by choosing complementing waste fitting set in satin gold, black matt, satin dark steel or satin platinum metal finishes
- Waste and coloured components set needs to be ordered separately

#### Colours



Available colours:

black anthracite rock grey volcano grey white soft white tartufo coffee

SILGRANIT black

## Planning information

- Cut out radius: 10 mm<br>>Note: Drainage components must be ordered separately.

## Scope of supply

- Fixing kit

#### **Details**





Cut-out



Front view



Side view