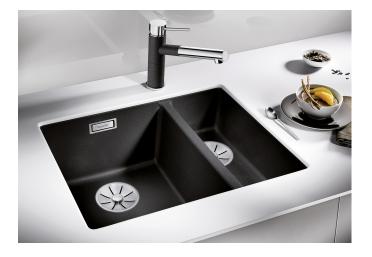

# Product information sheet SUBLINE 340/160-U for Coloured Components

Item no. 527810

**Benefits** 

- Our versatile SUBLINE kitchen sink range almost wholly vanishes into the undermount, fitting harmoniously into the worktop: a must for minimalist kitchens
- Straight-lined design: timelessly elegant
- Spacious main and additional smaller bowl for easy food prep
- Elegant InFino strainer for swift water drainage, less splashing and superfast sink drying
- Maximum colour flexibility by choosing complementing waste fitting set in satin gold, black matt, satin dark steel or satin platinum metal finishes
- Waste and coloured components set needs to be ordered separately

#### Colours

Available colours:

black anthracite rock grey volcano grey white soft white tartufo coffee

SILGRANIT black