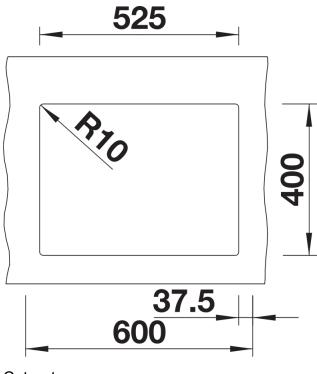

## Planning information

- Cut out radius: 10 mm<br>>Note: Drainage components must be ordered separately.

#### **Details**

Cut-out

Front view

Side view