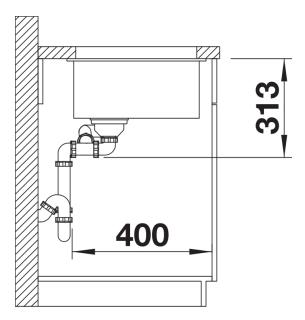

itting harmoniously into the worktop: a must for minimalist kitchens
- Straight-lined design: timelessly elegant
- Spacious main and additional smaller bowl for easy food prep
- Elegant InFino strainer for swift water drainage, less splashing and superfast sink drying
- Maximum colour flexibility by choosing complementing waste fitting set in satin gold, black matt, satin dark steel or satin platinum metal finishes
- Waste and coloured components set needs to be ordered separately

#### Colours



Available colours:

black anthracite rock grey volcano grey white soft white tartufo coffee

SILGRANIT black

## Planning information

- Cut out radius: 10 mm<br>>Note: Drainage components must be ordered separately.

## Scope of supply

- Fixing kit

#### **Details**





Cut-out



Front view



Side view