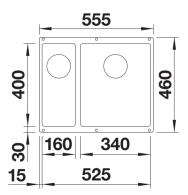

# Planning information

- Cut out radius: 10 mm<br>>Note: Drainage components must be ordered separately.

#### **Details**

Cut-out

Front view

Side view