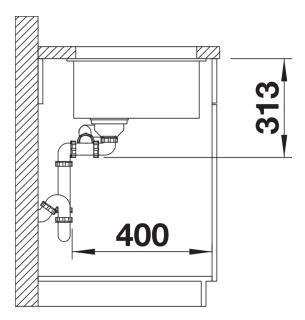

# Product information sheet SUBLINE 340/160-U for Coloured Components

Item no. 527815

**Benefits** 



- Create perfect colour harmony by choosing a Coloured Components InFino set (ordered separately) to match the tap finish
- Our versatile SUBLINE kitchen sink range fits harmoniously into the worktop: great for minimalist kitchens
- Straight-lined design: timelessly elegant
- Spacious main bowl and additional smaller bowl for easy food prep

#### Colours



SILGRANIT white

Available colours:

black anthracite rock grey volcano grey white soft white tartufo coffee

# Planning information

- Cut out radius: 10 mm<br>>Note: Drainage components must be ordered separately.

# Scope of supply

- Fixing kit

#### **Details**





Cut-out



Front view



Side view