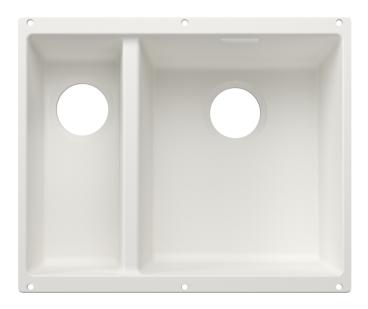

# Product information sheet SUBLINE 340/160-U for Coloured Components

Item no. 527815

**Benefits** 

- Create perfect colour harmony by choosing a Coloured Components InFino set (ordered separately) to match the tap finish
- Our versatile SUBLINE kitchen sink range fits harmoniously into the worktop: great for minimalist kitchens
- Straight-lined design: timelessly elegant
- Spacious main bowl and additional smaller bowl for easy food prep

#### Colours

SILGRANIT white

Available colours:

black anthracite rock grey volcano grey white soft white tartufo coffee