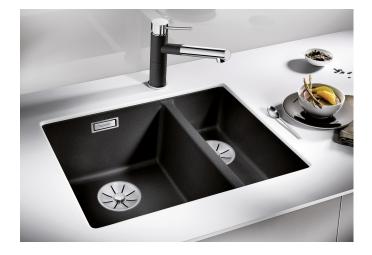

# Product information sheet SUBLINE 340/160-U for Coloured Components

Item no. 527815

**Benefits** 

- Create perfect colour harmony by choosing a Coloured Components InFino set (ordered separately) to match the tap finish
- Our versatile SUBLINE kitchen sink range fits harmoniously into the worktop: great for minimalist kitchens
- Straight-lined design: timelessly elegant
- Spacious main bowl and additional smaller bowl for easy food prep

#### Colours

SILGRANIT white

Available colours:

black anthracite rock grey volcano grey white soft white tartufo coffee