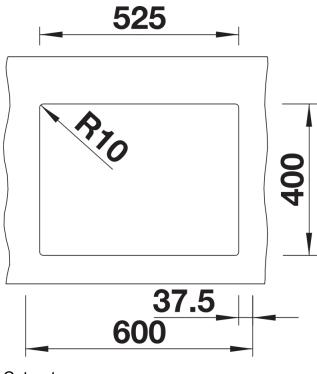

# Planning information

- Cut out radius: 10 mm<br>>Note: Drainage components must be ordered separately.

#### **Details**

Cut-out

Front view

Side view