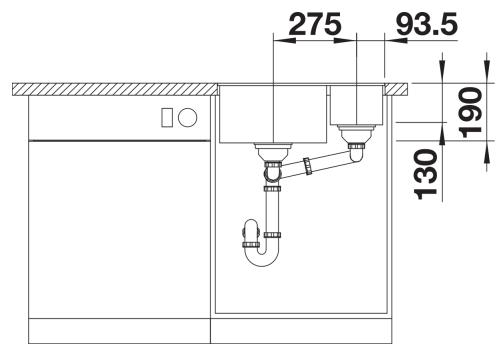

# Planning information

- Cut out radius: 10 mm<br>>Note: Drainage components must be ordered separately.

#### **Details**

Cut-out

Front view

Side view