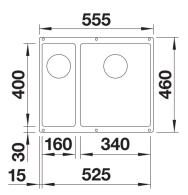

es into the undermount, fitting harmoniously into the worktop: a must for minimalist kitchens
- Straight-lined design: timelessly elegant
- Spacious main and additional smaller bowl for easy food prep
- Elegant InFino strainer for swift water drainage, less splashing and superfast sink drying
- Maximum colour flexibility by choosing complementing waste fitting set in satin gold, black matt, satin dark steel or satin platinum metal finishes
- Waste and coloured components set needs to be ordered separately

#### Colours



SILGRANIT tartufo

Available colours:

black anthracite rock grey volcano grey white soft white tartufo coffee

## Planning information

- Cut out radius: 10 mm<br>>Note: Drainage components must be ordered separately.

## Scope of supply

- Fixing kit

#### **Details**





Cut-out



Front view



Side view