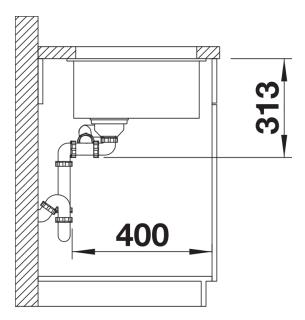

ting harmoniously into the worktop: a must for minimalist kitchens
- Straight-lined design: timelessly elegant
- Spacious main and additional smaller bowl for easy food prep
- Elegant InFino strainer for swift water drainage, less splashing and superfast sink drying
- Maximum colour flexibility by choosing complementing waste fitting set in satin gold, black matt, satin dark steel or satin platinum metal finishes
- Waste and coloured components set needs to be ordered separately

#### Colours



SILGRANIT tartufo

Available colours:

black anthracite rock grey volcano grey white soft white tartufo coffee

## Planning information

- Cut out radius: 10 mm<br>>Note: Drainage components must be ordered separately.

## Scope of supply

- Fixing kit

#### **Details**





Cut-out



Front view



Side view