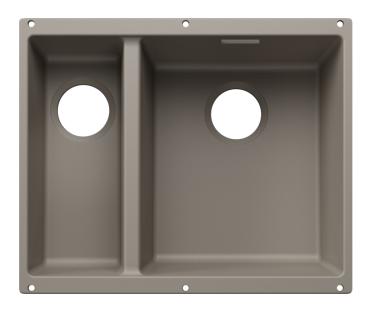

#### Colours

SILGRANIT tartufo

Available colours:

black anthracite rock grey volcano grey white soft white tartufo coffee