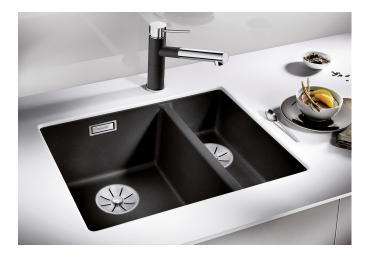

# Product information sheet SUBLINE 340/160-U for Coloured Components

Item no. 527817

**Benefits** 

- Our versatile SUBLINE kitchen sink range almost wholly vanishes into the undermount, fitting harmoniously into the worktop: a must for minimalist kitchens
- Straight-lined design: timelessly elegant
- Spacious main and additional smaller bowl for easy food prep
- Elegant InFino strainer for swift water drainage, less splashing and superfast sink drying
- Maximum colour flexibility by choosing complementing waste fitting set in satin gold, black matt, satin dark steel or satin platinum metal finishes
- Waste and coloured components set needs to be ordered separately

#### Colours

SILGRANIT tartufo

Available colours:

black anthracite rock grey volcano grey white soft white tartufo coffee