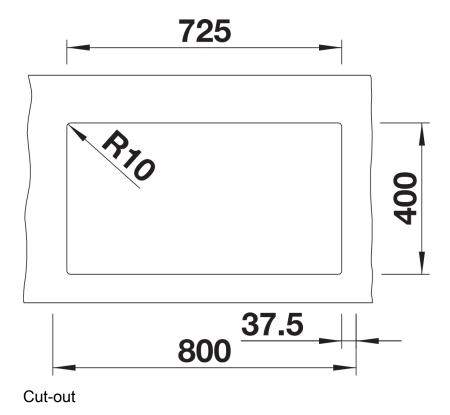

## Planning information

- Cut out radius: 10 mm
- Note: Drainage components must be ordered separately.

#### Details

Top view

Front view

Side view