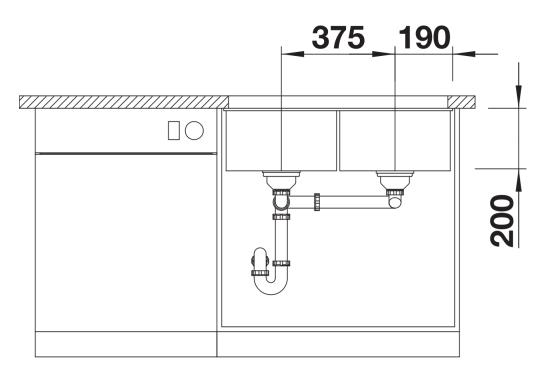

## Planning information

- Cut out radius: 10 mm
- Note: Drainage components must be ordered separately.

#### Details

Top view

Front view

Side view