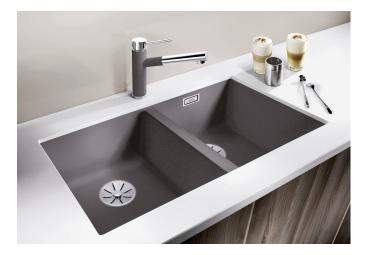

# Product information sheet SUBLINE 350/350-U for Coloured Components

Item no. 527826

**Benefits** 

- Undermount bowl for discerning demands on design
- Timelessly elegant, contoured bowl design
- High quality features with covered C-overflow and InFino drain system elegantly integrated and easy-care
- Maximum colour flexibility by choosing complementing waste fitting set in satin gold, black matt, satin dark steel or satin platinum metal finishes
- Waste and coloured component set needs to be ordered separately

#### Colours

SILGRANIT black

Available colours:

black anthracite rock grey volcano grey white soft white tartufo coffee