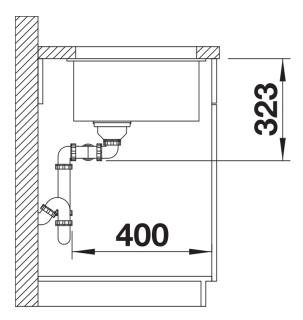

## Planning information

- Cut out radius: 10 mm
- Note: Drainage components must be ordered separately.

#### Details

Top view

Front view

Side view