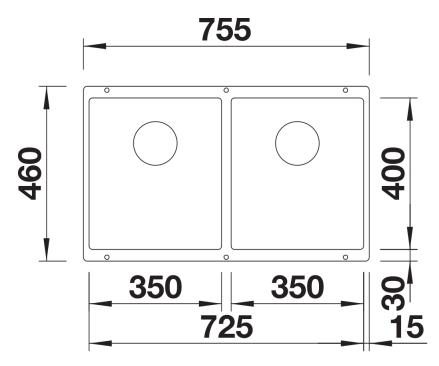

oduct information sheet SUBLINE 350/350-U for Coloured Components

Item no. 527826

**Benefits** 



- Undermount bowl for discerning demands on design
- Timelessly elegant, contoured bowl design
- High quality features with covered C-overflow and InFino drain system elegantly integrated and easy-care
- Maximum colour flexibility by choosing complementing waste fitting set in satin gold, black matt, satin dark steel or satin platinum metal finishes
- Waste and coloured component set needs to be ordered separately

#### Colours



SILGRANIT black

Available colours:

black anthracite rock grey volcano grey white soft white tartufo coffee

## Planning information

- Cut out radius: 10 mm
- Note: Drainage components must be ordered separately.

## Scope of supply

- Fixing kit

#### Details



Top view





Front view



Side view