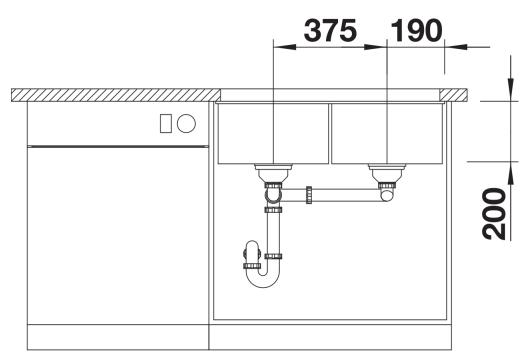

es into the undermount, fitting harmoniously into the worktop: a must for minimalist kitchens
- Straight-lined design: timelessly elegant
- Two bowls: soak baking trays in one bowl and leave the other for separate tasks
- Elegant InFino strainer for swift water drainage, less splashing and superfast sink drying
- Maximum colour flexibility by choosing complementing waste fitting set in satin gold, black matt, satin dark steel or satin platinum metal finishes
- Waste and coloured components set needs to be ordered separately

## Colours



black anthracite rock grey volcano grey white soft white tartufo coffee

Available colours:

SILGRANIT black

- Cut out radius: 10 mm<br><br>Note: Drainage components must be ordered separately.

Scope of supply

- Fixing kit

## Details



Top view







Front view