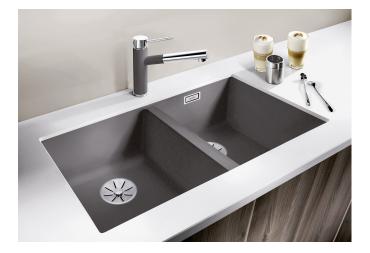

## Benefits

- Our versatile SUBLINE kitchen sink range almost wholly vanishes into the undermount, fitting harmoniously into the worktop: a must for minimalist kitchens
- Straight-lined design: timelessly elegant
- Two bowls: soak baking trays in one bowl and leave the other for separate tasks
- Elegant InFino strainer for swift water drainage, less splashing and superfast sink drying
- Maximum colour flexibility by choosing complementing waste fitting set in satin gold, black matt, satin dark steel or satin platinum metal finishes
- Waste and coloured components set needs to be ordered separately

## Colours

black anthracite rock grey volcano grey white soft white tartufo coffee

Available colours:

SILGRANIT black

- Cut out radius: 10 mm<br><br>Note: Drainage components must be ordered separately.

Scope of supply