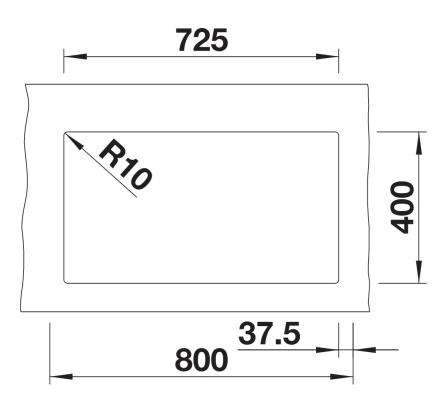

## Colours

black anthracite rock grey volcano grey white soft white tartufo coffee

Available colours:

SILGRANIT black

- Cut out radius: 10 mm<br><br>Note: Drainage components must be ordered separately.

Scope of supply

## Details

Top view

Front view