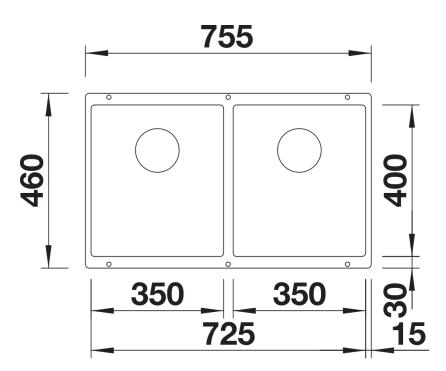

st wholly vanishes into the undermount, fitting harmoniously into the worktop: a must for minimalist kitchens
- Straight-lined design: timelessly elegant
- Two bowls: soak baking trays in one bowl and leave the other for separate tasks
- Elegant InFino strainer for swift water drainage, less splashing and superfast sink drying
- Maximum colour flexibility by choosing complementing waste fitting set in satin gold, black matt, satin dark steel or satin platinum metal finishes
- Waste and coloured components set needs to be ordered separately

## Colours



black anthracite rock grey volcano grey white soft white tartufo coffee

Available colours:

SILGRANIT black

- Cut out radius: 10 mm<br><br>Note: Drainage components must be ordered separately.

Scope of supply

- Fixing kit

## Details



Top view







Front view