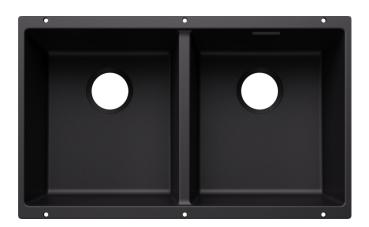

## Colours

black anthracite rock grey volcano grey white soft white tartufo coffee

Available colours:

SILGRANIT black

- Cut out radius: 10 mm<br><br>Note: Drainage components must be ordered separately.

Scope of supply