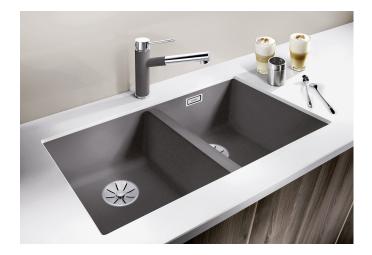

## Product information sheet SUBLINE 350/350-U for Coloured Components

Item no. 527831

**Benefits** 

- Create perfect colour harmony by choosing a Coloured Components InFino set (ordered separately) to match the tap finish
- Our versatile SUBLINE kitchen sink range fits harmoniously into the worktop: great for minimalist kitchens
- Straight-lined design: timelessly elegant
- Two bowls soak baking trays in one sink and leave the other for separate tasks