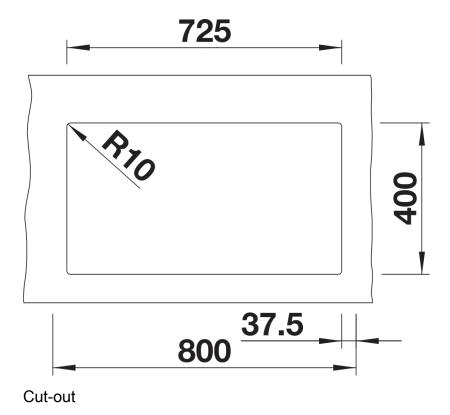

## Product information sheet SUBLINE 350/350-U for Coloured Components

Item no. 527831

**Benefits** 



- Create perfect colour harmony by choosing a Coloured Components InFino set (ordered separately) to match the tap finish
- Our versatile SUBLINE kitchen sink range fits harmoniously into the worktop: great for minimalist kitchens
- Straight-lined design: timelessly elegant
- Two bowls soak baking trays in one sink and leave the other for separate tasks

## Colours



SILGRANIT white

Available colours:

black anthracite rock grey volcano grey white soft white tartufo coffee - Cut out radius: 10 mm<br>>Note: Drainage components must be ordered separately.

## Scope of supply

- Fixing kit

## **Details**



Top view





Front view



Side view