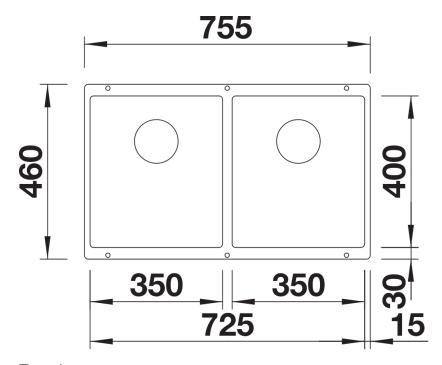

## Product information sheet SUBLINE 350/350-U for Coloured Components

Item no. 527831

**Benefits** 



- Create perfect colour harmony by choosing a Coloured Components InFino set (ordered separately) to match the tap finish
- Our versatile SUBLINE kitchen sink range fits harmoniously into the worktop: great for minimalist kitchens
- Straight-lined design: timelessly elegant
- Two bowls soak baking trays in one sink and leave the other for separate tasks

## Colours



SILGRANIT white

Available colours:

black anthracite rock grey volcano grey white soft white tartufo coffee - Cut out radius: 10 mm<br>>Note: Drainage components must be ordered separately.

## Scope of supply

- Fixing kit

## **Details**



Top view





Front view



Side view