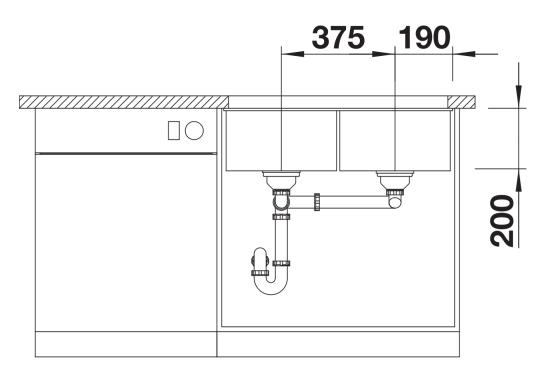

## Product information sheet SUBLINE 350/350-U for Coloured Components

Item no. 527831

**Benefits** 



- Create perfect colour harmony by choosing a Coloured Components InFino set (ordered separately) to match the tap finish
- Our versatile SUBLINE kitchen sink range fits harmoniously into the worktop: great for minimalist kitchens
- Straight-lined design: timelessly elegant
- Two bowls soak baking trays in one sink and leave the other for separate tasks

## Colours



SILGRANIT white

Available colours:

black anthracite rock grey volcano grey white soft white tartufo coffee - Cut out radius: 10 mm<br>>Note: Drainage components must be ordered separately.

## Scope of supply

- Fixing kit

## **Details**



Top view





Front view



Side view