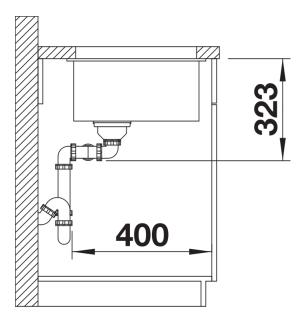

## Product information sheet SUBLINE 350/350-U for Coloured Components

Item no. 527831

**Benefits** 



- Create perfect colour harmony by choosing a Coloured Components InFino set (ordered separately) to match the tap finish
- Our versatile SUBLINE kitchen sink range fits harmoniously into the worktop: great for minimalist kitchens
- Straight-lined design: timelessly elegant
- Two bowls soak baking trays in one sink and leave the other for separate tasks

## Colours



SILGRANIT white

Available colours:

black anthracite rock grey volcano grey white soft white tartufo coffee - Cut out radius: 10 mm<br>>Note: Drainage components must be ordered separately.

## Scope of supply

- Fixing kit

## **Details**



Top view





Front view



Side view