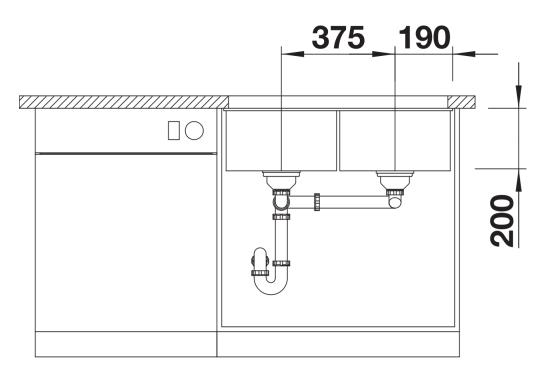

into the undermount, fitting harmoniously into the worktop: a must for minimalist kitchens
- Straight-lined design: timelessly elegant
- Two bowls: soak baking trays in one bowl and leave the other for separate tasks
- Elegant InFino strainer for swift water drainage, less splashing and superfast sink drying
- Maximum colour flexibility by choosing complementing waste fitting set in satin gold, black matt, satin dark steel or satin platinum metal finishes
- Waste and coloured components set needs to be ordered separately

## Colours



SILGRANIT coffee

Available colours:

black anthracite rock grey volcano grey white soft white tartufo coffee - Cut out radius: 10 mm<br>>Note: Drainage components must be ordered separately.

## Scope of supply

- Fixing kit

## **Details**



Top view





Front view



Side view