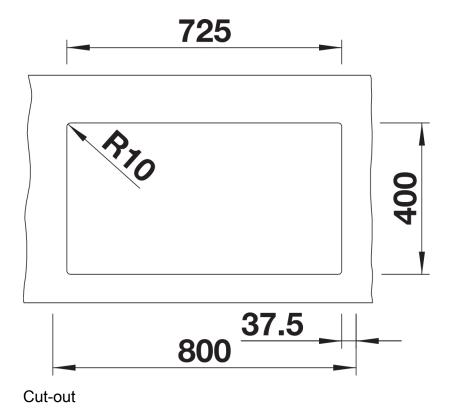

## Colours

SILGRANIT coffee

Available colours:

black anthracite rock grey volcano grey white soft white tartufo coffee - Cut out radius: 10 mm<br>>Note: Drainage components must be ordered separately.

## **Details**

Top view

Front view

Side view