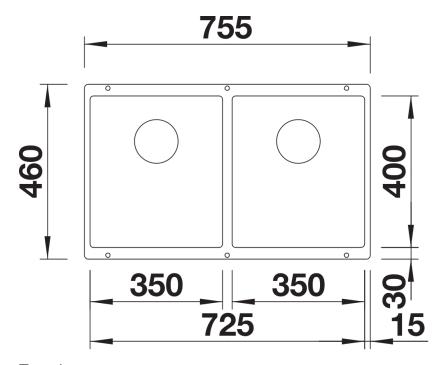

holly vanishes into the undermount, fitting harmoniously into the worktop: a must for minimalist kitchens
- Straight-lined design: timelessly elegant
- Two bowls: soak baking trays in one bowl and leave the other for separate tasks
- Elegant InFino strainer for swift water drainage, less splashing and superfast sink drying
- Maximum colour flexibility by choosing complementing waste fitting set in satin gold, black matt, satin dark steel or satin platinum metal finishes
- Waste and coloured components set needs to be ordered separately

## Colours



SILGRANIT coffee

Available colours:

black anthracite rock grey volcano grey white soft white tartufo coffee - Cut out radius: 10 mm<br>>Note: Drainage components must be ordered separately.

## Scope of supply

- Fixing kit

## **Details**



Top view





Front view



Side view