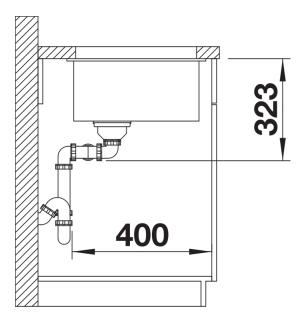

rmount, fitting harmoniously into the worktop: a must for minimalist kitchens
- Straight-lined design: timelessly elegant
- Two bowls: soak baking trays in one bowl and leave the other for separate tasks
- Elegant InFino strainer for swift water drainage, less splashing and superfast sink drying
- Maximum colour flexibility by choosing complementing waste fitting set in satin gold, black matt, satin dark steel or satin platinum metal finishes
- Waste and coloured components set needs to be ordered separately

## Colours



SILGRANIT coffee

Available colours:

black anthracite rock grey volcano grey white soft white tartufo coffee - Cut out radius: 10 mm<br>>Note: Drainage components must be ordered separately.

## Scope of supply

- Fixing kit

## **Details**



Top view





Front view



Side view