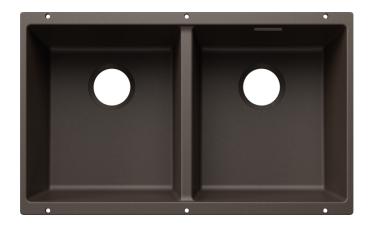

## Product information sheet SUBLINE 350/350-U for Coloured Components

Item no. 527832

**Benefits** 



- Our versatile SUBLINE kitchen sink range almost wholly vanishes into the undermount, fitting harmoniously into the worktop: a must for minimalist kitchens
- Straight-lined design: timelessly elegant
- Two bowls: soak baking trays in one bowl and leave the other for separate tasks
- Elegant InFino strainer for swift water drainage, less splashing and superfast sink drying
- Maximum colour flexibility by choosing complementing waste fitting set in satin gold, black matt, satin dark steel or satin platinum metal finishes
- Waste and coloured components set needs to be ordered separately

## Colours



SILGRANIT coffee

Available colours:

black anthracite rock grey volcano grey white soft white tartufo coffee - Cut out radius: 10 mm<br>>Note: Drainage components must be ordered separately.

## Scope of supply

- Fixing kit

## **Details**



Top view





Front view



Side view