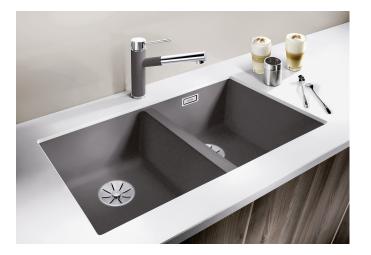

## Product information sheet SUBLINE 350/350-U for Coloured Components

Item no. 527832

**Benefits** 

- Our versatile SUBLINE kitchen sink range almost wholly vanishes into the undermount, fitting harmoniously into the worktop: a must for minimalist kitchens
- Straight-lined design: timelessly elegant
- Two bowls: soak baking trays in one bowl and leave the other for separate tasks
- Elegant InFino strainer for swift water drainage, less splashing and superfast sink drying
- Maximum colour flexibility by choosing complementing waste fitting set in satin gold, black matt, satin dark steel or satin platinum metal finishes
- Waste and coloured components set needs to be ordered separately

## Colours

SILGRANIT coffee

Available colours:

black anthracite rock grey volcano grey white soft white tartufo coffee - Cut out radius: 10 mm<br>>Note: Drainage components must be ordered separately.