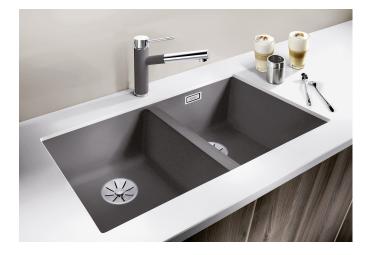

## Product information sheet SUBLINE 350/350-U for Coloured Components

Item no. 527833

**Benefits** 

- Create perfect colour harmony by choosing a Coloured Components InFino set (ordered separately) to match the tap finish
- Our versatile SUBLINE kitchen sink range fits harmoniously into the worktop: great for minimalist kitchens
- Straight-lined design: timelessly elegant
- Two bowls soak baking trays in one sink and leave the other for separate tasks

## Colours

SILGRANIT tartufo

Available colours:

black anthracite rock grey volcano grey white soft white tartufo coffee - Cut out radius: 10 mm<br>>Note: Drainage components must be ordered separately.