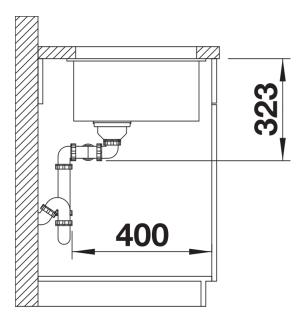

## Product information sheet SUBLINE 350/350-U for Coloured Components

Item no. 527833

**Benefits** 



- Create perfect colour harmony by choosing a Coloured Components InFino set (ordered separately) to match the tap finish
- Our versatile SUBLINE kitchen sink range fits harmoniously into the worktop: great for minimalist kitchens
- Straight-lined design: timelessly elegant
- Two bowls soak baking trays in one sink and leave the other for separate tasks

## Colours



SILGRANIT tartufo

Available colours:

black anthracite rock grey volcano grey white soft white tartufo coffee - Cut out radius: 10 mm<br>>Note: Drainage components must be ordered separately.

## Scope of supply

- Fixing kit

## **Details**



Top view





Front view



Side view