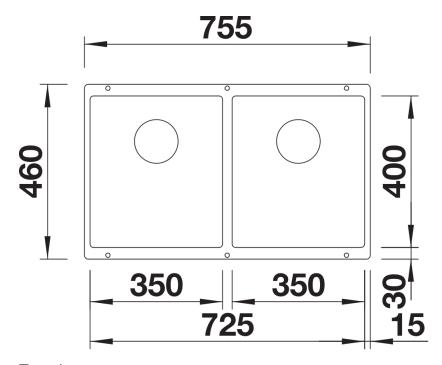

## Product information sheet SUBLINE 350/350-U for Coloured Components

Item no. 527833

**Benefits** 



- Create perfect colour harmony by choosing a Coloured Components InFino set (ordered separately) to match the tap finish
- Our versatile SUBLINE kitchen sink range fits harmoniously into the worktop: great for minimalist kitchens
- Straight-lined design: timelessly elegant
- Two bowls soak baking trays in one sink and leave the other for separate tasks

## Colours



SILGRANIT tartufo

Available colours:

black anthracite rock grey volcano grey white soft white tartufo coffee - Cut out radius: 10 mm<br>>Note: Drainage components must be ordered separately.

## Scope of supply

- Fixing kit

## **Details**



Top view





Front view



Side view