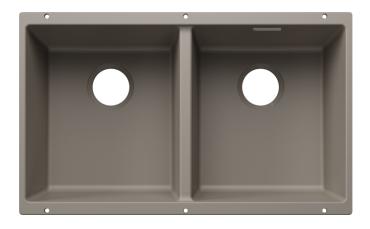

## Colours

SILGRANIT tartufo

Available colours:

black anthracite rock grey volcano grey white soft white tartufo coffee - Cut out radius: 10 mm<br>>Note: Drainage components must be ordered separately.