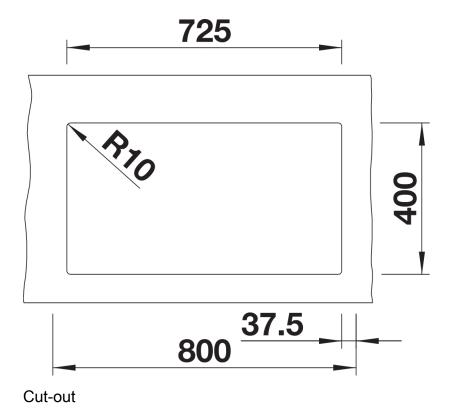

## Product information sheet SUBLINE 350/350-U for Coloured Components

Item no. 527833

**Benefits** 



- Create perfect colour harmony by choosing a Coloured Components InFino set (ordered separately) to match the tap finish
- Our versatile SUBLINE kitchen sink range fits harmoniously into the worktop: great for minimalist kitchens
- Straight-lined design: timelessly elegant
- Two bowls soak baking trays in one sink and leave the other for separate tasks

## Colours



SILGRANIT tartufo

Available colours:

black anthracite rock grey volcano grey white soft white tartufo coffee - Cut out radius: 10 mm<br>>Note: Drainage components must be ordered separately.

## Scope of supply

- Fixing kit

## **Details**



Top view





Front view



Side view