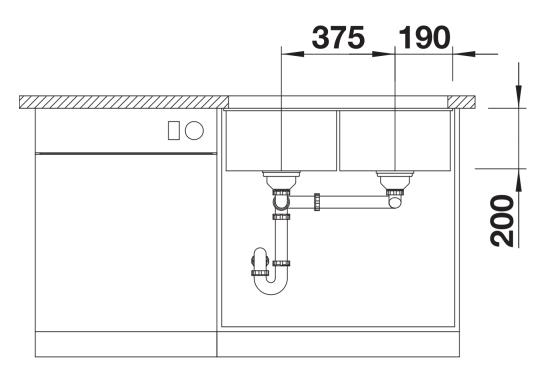

## Product information sheet SUBLINE 350/350-U for Coloured Components

Item no. 527833

**Benefits** 



- Create perfect colour harmony by choosing a Coloured Components InFino set (ordered separately) to match the tap finish
- Our versatile SUBLINE kitchen sink range fits harmoniously into the worktop: great for minimalist kitchens
- Straight-lined design: timelessly elegant
- Two bowls soak baking trays in one sink and leave the other for separate tasks

## Colours



SILGRANIT tartufo

Available colours:

black anthracite rock grey volcano grey white soft white tartufo coffee - Cut out radius: 10 mm<br>>Note: Drainage components must be ordered separately.

## Scope of supply

- Fixing kit

## **Details**



Top view





Front view



Side view