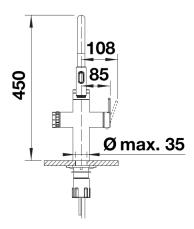

c holder

## Colours



solid brushed stainless steel

Available colours:

brushed stainless steel

- Scale wheel with touch control to select refined filtered water options
- Two outlets for mains water and filtered water options
- Surface colour options available in solid stainless steel, black matt, satin gold and satin dark steel
- Solid stainless steel tap and spring
- Two-jet shower for mixed water with magnetic holder
- Separate outlets for refined water and mixed water from a combined arm
- Rotary wheels to select water type and volume. Start water flow with touch sensor
- Ø 35 mm tap hole required
- Stabilising plate to increase the stability of the tap when fitted in stainless steel sinks
- Requires balanced high pressure supply only, minimum 1.0 bar

## Details



Swivel range





Side view