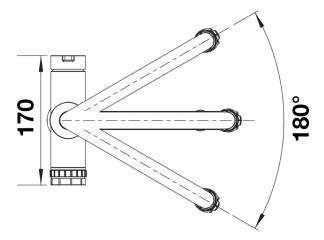

precise magnetic holder

## Colours



solid brushed stainless steel

Available colours:

brushed stainless steel

- Scale wheel with touch control to select refined filtered water options
- Two outlets for mains water and filtered water options
- Surface colour options available in solid stainless steel, black matt, satin gold and satin dark steel
- Solid stainless steel tap and spring
- Two-jet shower for mixed water with magnetic holder
- Separate outlets for refined water and mixed water from a combined arm
- Rotary wheels to select water type and volume. Start water flow with touch sensor
- Ø 35 mm tap hole required
- Stabilising plate to increase the stability of the tap when fitted in stainless steel sinks
- Requires balanced high pressure supply only, minimum 1.0 bar

## Details



Swivel range





Side view