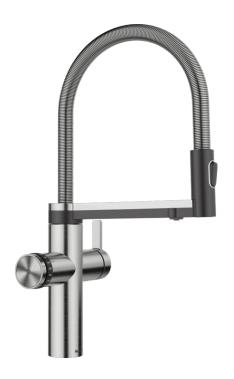

## Product information sheet CHOICE Icona

Item no. 527656

**Benefits** 

- Tap supplies water your way; cold, hot, chilled, boiling, filtered and sparkling (medium or full)
- Precisely control the volume, temperature and sparkling level to dispense water your way
- Flexible spring hose with two-jet shower with precise magnetic holder

## Colours

solid brushed stainless steel

Available colours:

brushed stainless steel

- Scale wheel with touch control to select refined filtered water options
- Two outlets for mains water and filtered water options
- Surface colour options available in solid stainless steel, black matt, satin gold and satin dark steel
- Solid stainless steel tap and spring
- Two-jet shower for mixed water with magnetic holder
- Separate outlets for refined water and mixed water from a combined arm
- Rotary wheels to select water type and volume. Start water flow with touch sensor
- Ø 35 mm tap hole required
- Stabilising plate to increase the stability of the tap when fitted in stainless steel sinks
- Requires balanced high pressure supply only, minimum 1.0 bar