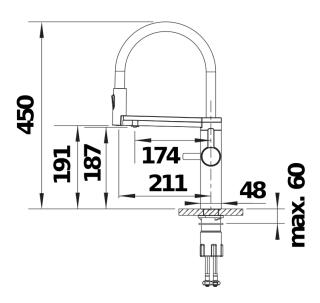

holder

## Colours



solid brushed stainless steel

Available colours:

brushed stainless steel

- Scale wheel with touch control to select refined filtered water options
- Two outlets for mains water and filtered water options
- Surface colour options available in solid stainless steel, black matt, satin gold and satin dark steel
- Solid stainless steel tap and spring
- Two-jet shower for mixed water with magnetic holder
- Separate outlets for refined water and mixed water from a combined arm
- Rotary wheels to select water type and volume. Start water flow with touch sensor
- Ø 35 mm tap hole required
- Stabilising plate to increase the stability of the tap when fitted in stainless steel sinks
- Requires balanced high pressure supply only, minimum 1.0 bar

## Details



Swivel range





Side view