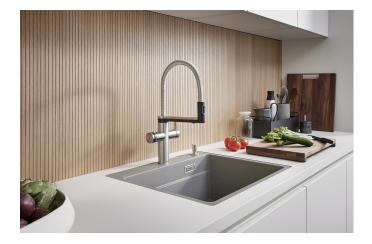

## Product information sheet CHOICE Icona

Item no. 527656

**Benefits** 

- Tap supplies water your way; cold, hot, chilled, boiling, filtered and sparkling (medium or full)
- Precisely control the volume, temperature and sparkling level to dispense water your way
- Flexible spring hose with two-jet shower with precise magnetic holder

## Colours

solid brushed stainless steel

Available colours:

brushed stainless steel

- Scale wheel with touch control to select refined filtered water options
- Two outlets for mains water and filtered water options
- Surface colour options available in solid stainless steel, black matt, satin gold and satin dark steel
- Solid stainless steel tap and spring
- Two-jet shower for mixed water with magnetic holder
- Separate outlets for refined water and mixed water from a combined arm
- Rotary wheels to select water type and volume. Start water flow with touch sensor
- Ø 35 mm tap hole required
- Stabilising plate to increase the stability of the tap when fitted in stainless steel sinks
- Requires balanced high pressure supply only, minimum 1.0 bar